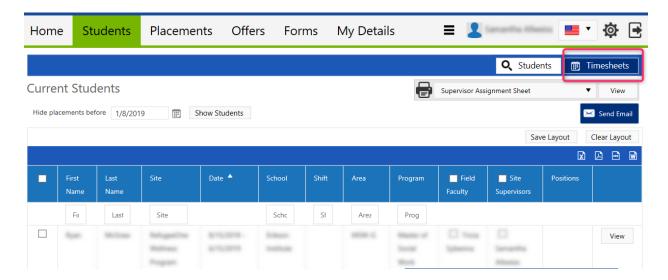

## How to bulk approve timesheet entries:

Note that once the timesheets are approved, they come off this bulk approval page because they no longer need to be actioned.

To access the bulk approval, the mentor clicks the Timesheet button on their Students page, just under their name.