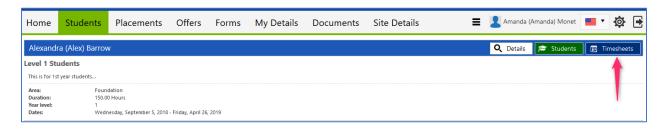

## How to see the full timesheet of an individual student:

Log in to Sonia Online.

Click the Students tab and then the View button on the row of the student whose timesheet you want to view.

When the student's record opens, click the Timesheet button at the top right.