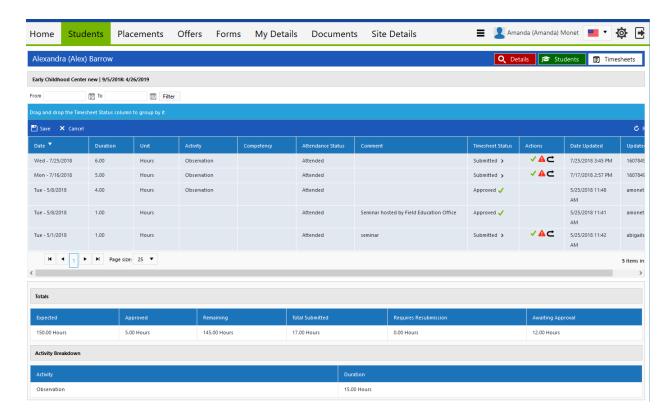

This will display all of the student's hours for this placement.

The actions to be selected on each entry are Approve, Unapprove, Resubmit. Resubmit will allow the student to edit that entry and resubmit.