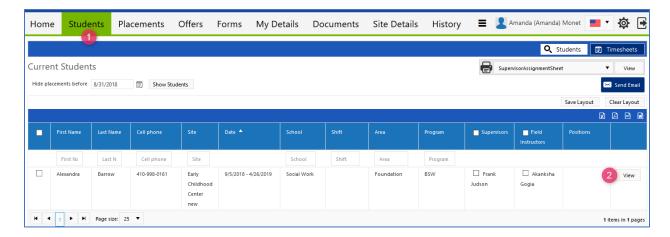

## How to see the full timesheet of an individual student:

Log in to Sonia Online.

Click the Students tab and then the View button on the row of the student whose timesheet you want to view.

When the student's record opens, click the Timesheet button at the top right.