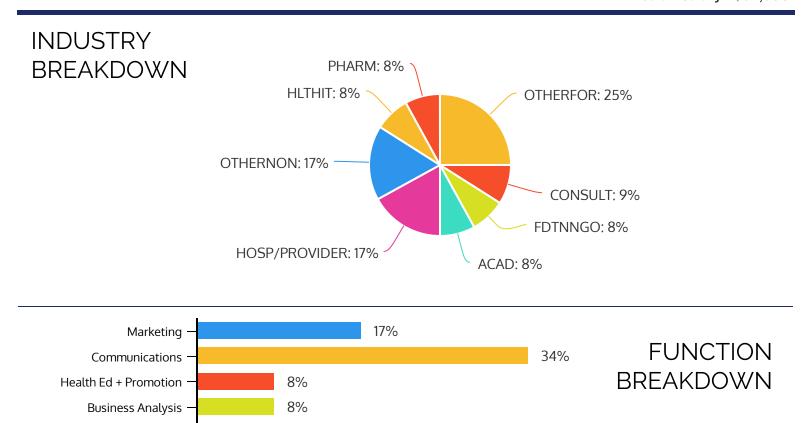

## 2020 MPH 6-MONTH EMPLOYMENT DATA HEALTH COMM AND PROMOTION CERTIFICATE

8%

8%

Program Mgt

Epidemiology

Quality Improvement or QA



## **Snapshot of Health Comm and Promotion Employment**

17%

| Cert 1     | Cert 2  | Title                         | Employer                                                |
|------------|---------|-------------------------------|---------------------------------------------------------|
| HEALTHCOMM | MENTSUB | Associate Account Manager     | Healthcare Consultancy Group                            |
| HEALTHCOMM |         | Communications Associate      | The Health Management Academy                           |
| HEALTHCOMM | GH M&E  | Communications Specialist     | The National Institute for Child Health Quality (NICHQ) |
| HEALTHCOMM |         | Communications Coordinator    | BU School of Public Health HPL Dept                     |
| HEALTHCOMM |         | Qualitative Analysis