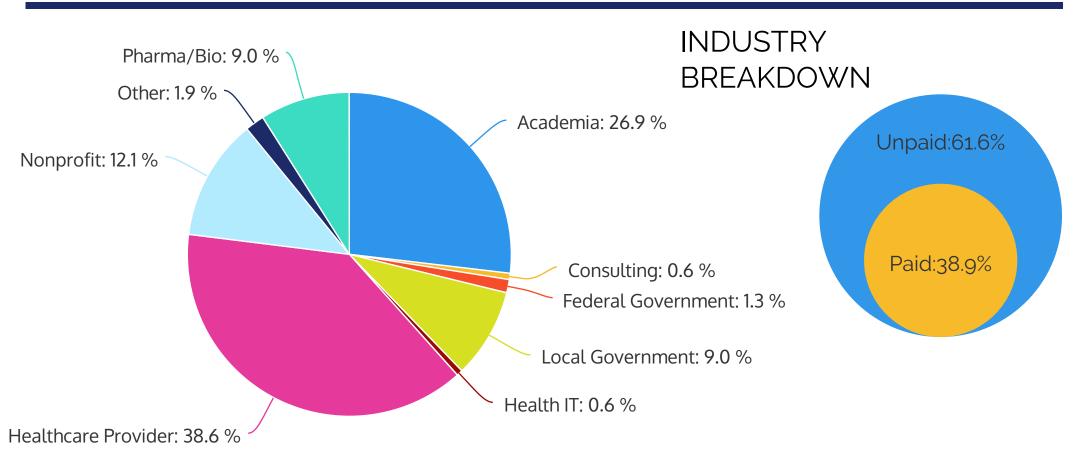

## 2018 MPH PRACTICUM DATA CERTIFICATE: EPIDEMIOLOGY & BIOSTATISTICS



| SNAPSHOT OF PRACTICUM SITES                                         |                                      |
|---------------------------------------------------------------------|--------------------------------------|
| Data Science, Surveys, and Enabling<br>Technologies Division Intern | Abt. Associates Inc.                 |
| Value and Evidence Strategy Intern                                  | Alnylam Pharmaceuticals              |
| Biostatistics Intern                                                | Beth Israel Deaconess Medical Center |
| Clinical Research Intern                                            | Boston Biomedical Associates         |
| Data Analysis Intern                                                | Boston Children's Hospital           |
| HealthMap Antimicro