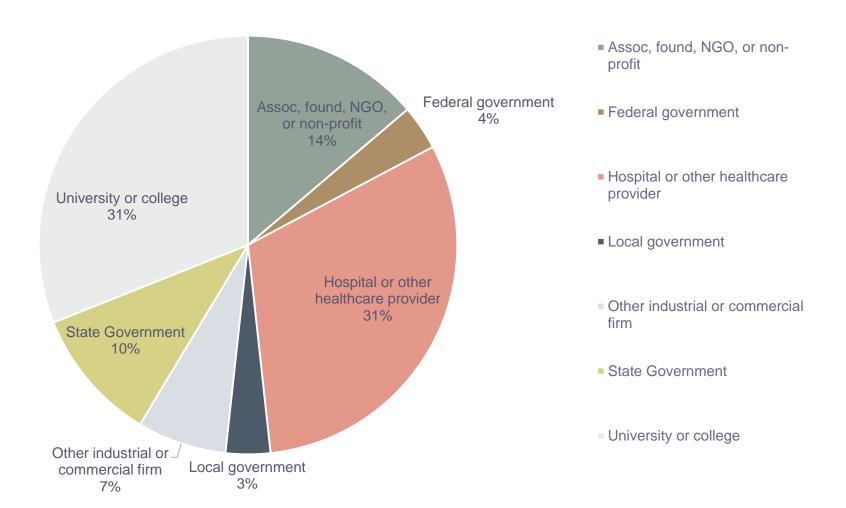

### BOSTON UNIVERSITY SCHOOL OF PUBLIC HEALTH

Snapshot of Practicum Placements
Presented by Career Services Office, 2016

#### Biostatistics Practicums: Industry Breakdown



### Biostatistics Practicums: Sample Host Sites

- Boston Medical Center
- Boston Healthcare for the Homeless
- Beth Israel Deaconess Medical Center
- Boston Veterans' Affairs Healthcare System
- Massachusetts Department of Public Health
- UNIST (Ulsan National Institute of Science and Technology)
- Blue Hills Community Health Alliance
- Treatment Innovations
- Transvoyant
- Dana Farber
- Newton-Wellesley Hospital
- Betsy Lehman Center for Patient Safety and Medical Error Reduction
- USAID
- Boston Children's Hospital

### Environmental Health Practicums: Industry Breakdown



# Environmental Health Practicums: Sample Host Sites

- Barnstable County Department of Health and Environment
- Massachusetts Maritime
- Silent Spring Institute
- Save the Harbor/Save the Bay
- Massachusetts Depar