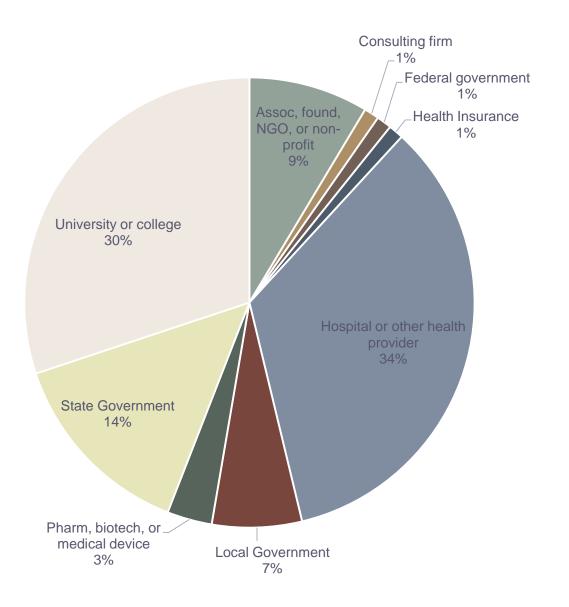

### Epidemiology Practicums: Industry Breakdown

- Assoc, found, NGO, or non-profit
- Consulting firm
- Federal government
- Health Insurance
- Hospital or other health provider
- Local Government
- Pharm, biotech, or medical device
- State Government
- University or college