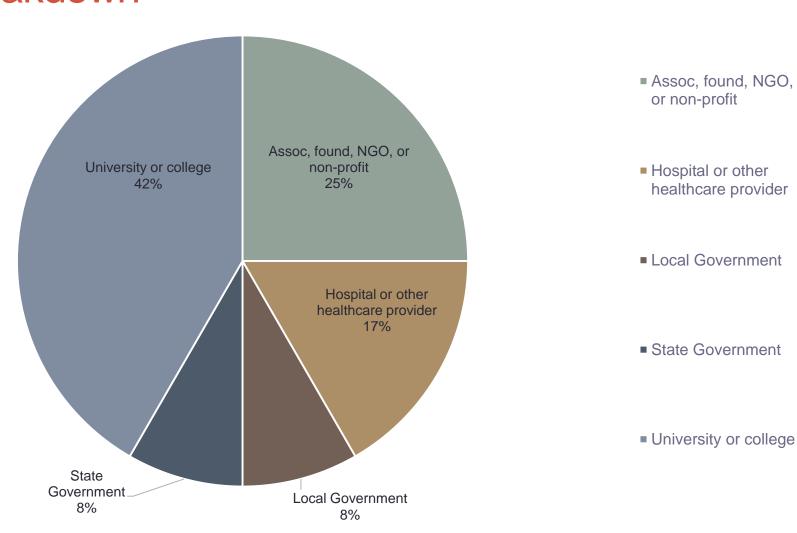

### BOSTON UNIVERSITY SCHOOL OF PUBLIC HEALTH

Snapshot of Practicum Placements
Presented by Career Services Office, 2016

#### Biostatistics Practicums: Industry Breakdown



### Biostatistics Practicums: Sample Host Sites

- Boston Medical Center
- Boston Healthcare for the Homeless
- Beth Israel Deaconess Medical Center
- Boston Veterans' Affairs Healthcare System
- Massachusetts Department of Public Health
- UNIST (Ulsan National Institute of Science and Technology)
- Blue Hills Community Health Alliance
- Treatment Innovations
- Transvoyant
- Dana Farber
- Newton-Wellesley Hospital
- Betsy Lehman Center for Patient Safety and Medical Error Reduction
- USAID
- Boston Children's Hospital

### Environmental Health Practicums: Industry Breakdown



# Environmental Health Practicums: Sample Host Sites

- Barnstable County Department of Health and Environment
- Massachusetts Maritime
- Silent Spring Institute
- Save the Harbor/Save the Bay
- Massachusetts Department of Environmental Protection
- Massachusetts General Hospital

### Epidemiology Practicums: Industry Breakdown



- Assoc, found, NGO, or non-profit
- Consulting firm
- Federal government
- Health Insurance
- Hospital or other health provider
- Local Government
- Pharm, biotech, or medical device
- State Government
- University or college

### Epidemiology Practicums: Sample Host Sites

- Boston Medical Center
- Dana Farber Cancer Institute
- Massachusetts Department of Public Health
- Beth Israel Deaconess Medical Center
- Boston Public Health Commission
- Tufts Center fo