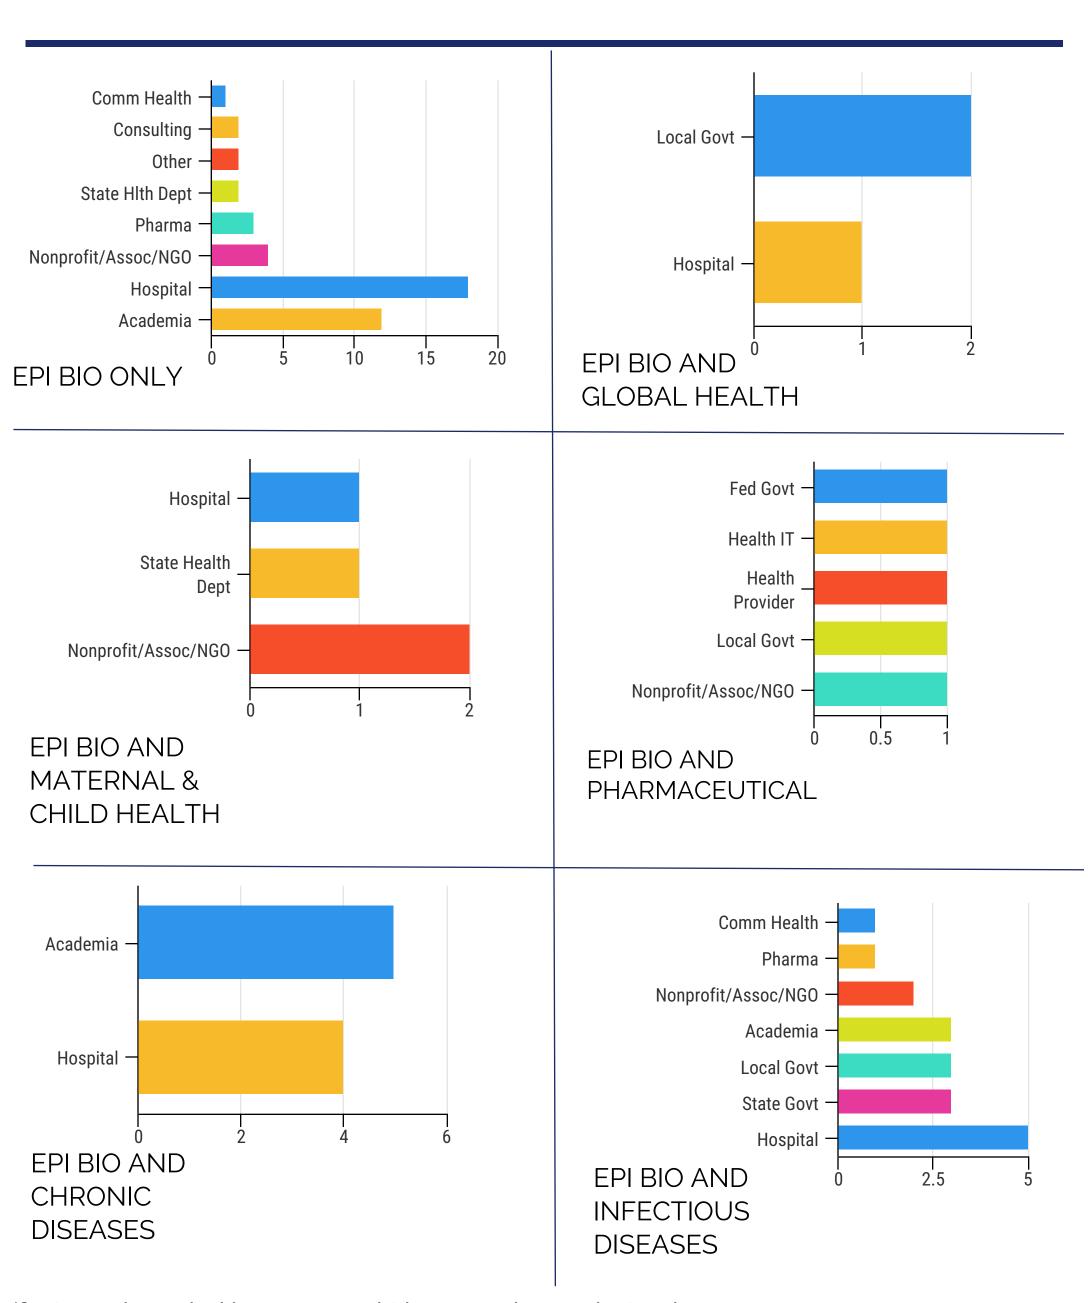

<sup>\*</sup>Certificate combinations breakdowns are represented if there was more than one student for each category.