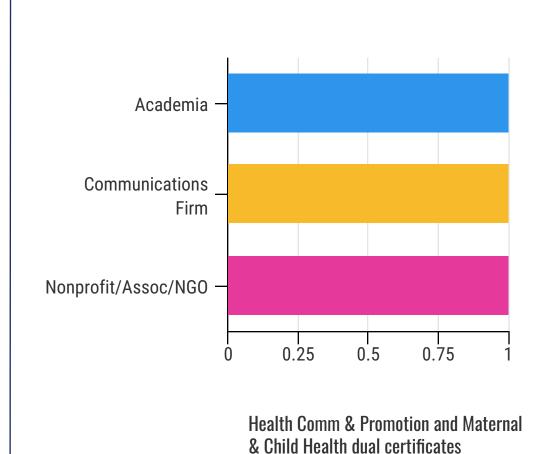

Health Comm & Promotion (\*no breakdown for dual certificates due to <2 sample size)