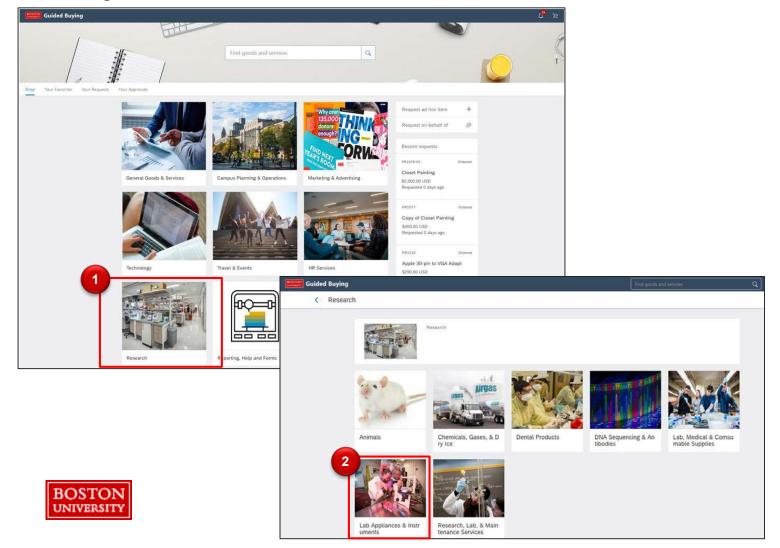

- Search using the search bar.
- Browse using the tiles by selecting the appropriate category and drilling down.

To browse for a product or service, use the tiles to drill down through the categories.

- Click the relevant category or tile to find the product you need.
- Specific categories will display. Select the appropriate specific category.

Each category tile displays methods for procuring products and services and shares supplier information.

- Select appropriate tile.
- View supplier catalogs if applicable, preferred suppliers, the Ad Hoc Request Form, and a link to the department's website.