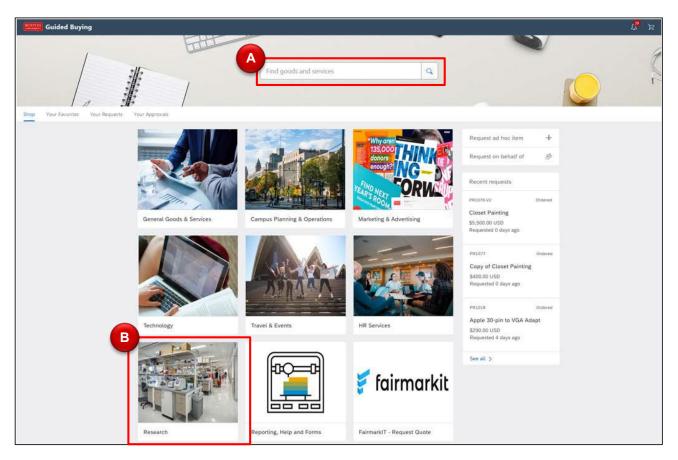

#### **Hosted Catalog**

- Products or services available for purchase directly in Guided BUying.
- Requisitioners search for product or service in Guided BUying.

To search for a product or service you can either use the search bar or select a tile on the main page.

- Search using the search bar.
- Browse using the tiles by selecting the appropriate category and drilling down.

To browse for a product or service, use the tiles to drill down through the categories.

- Click the relevant category or tile to find the product you need.
- Specific categories will display. Select the appropriate specific category.

Each category tile displays methods for procuring products and services and shares supplier information.

- Select appropriate tile.
- View supplier catalogs if applicable, preferred suppliers, the Ad Hoc Request Form, and a link to the department's website.