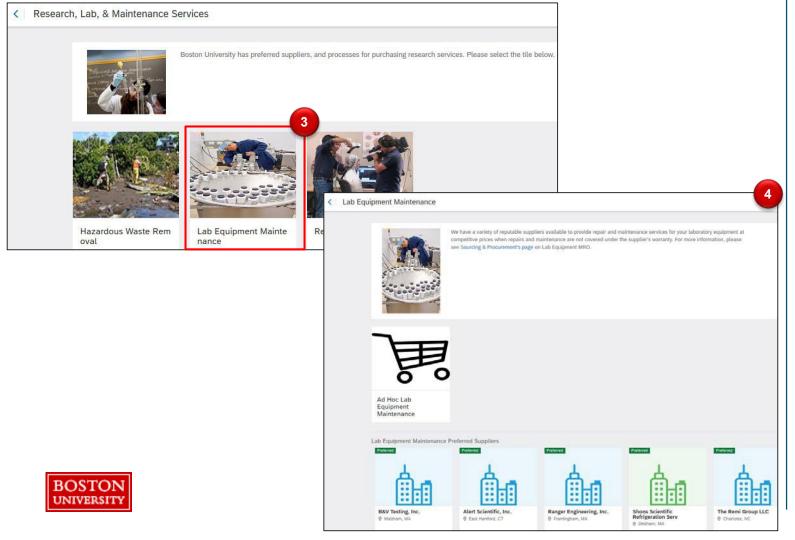

Each category tile displays methods for procuring products and services and shares supplier information.

- Select appropriate tile.
- View supplier catalogs if applicable, preferred suppliers, the Ad Hoc Request Form, and a link to the department's website.

Preferred suppliers:
BU has preferred suppliers across categories. If available, always select one of the preferred suppliers. More information can be found on our website.

To search for specific products, services, or suppliers use the search bar on the **Guided BUying** homepage.