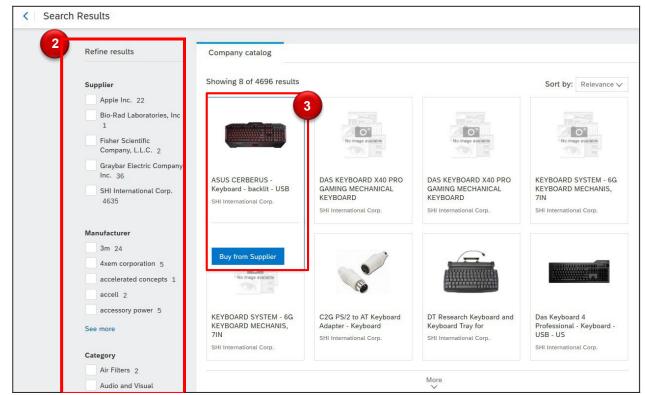

- Enter a key term (product or service) in the search bar (e.g., keyboard). Select result or hit enter.
- View search results. Use the filters along the left to refine the search results.
  - Hover over item and click **Buy** from **Supplier** to view details or add to your cart.