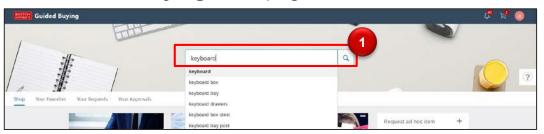

Preferred suppliers:
BU has preferred suppliers across categories. If available, always select one of the preferred suppliers. More information can be found on our website.

To search for specific products, services, or suppliers use the search bar on the **Guided BUying** homepage.

- Enter a key term (product or service) in the search bar (e.g., keyboard). Select result or hit enter.
- View search results. Use the filters along the left to refine the search results.
  - Hover over item and click **Buy** from **Supplier** to view details or add to your cart.