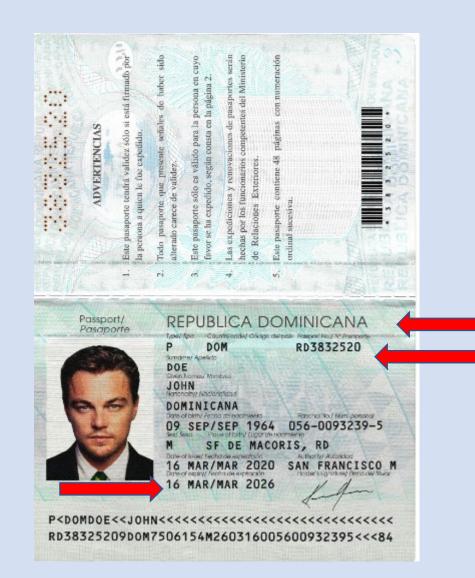

- a. Valid passport issued by a foreign country.
- b. Valid Form I-20 issued by BU **only.** *If I-20s is issued by a different school, student should be sent to ISSO for review.*
- c. Valid I-94 arrival record indicated that the student is in the US in F-1 student status with an expiration of D/S only. If the student presents an I-94 with a different immigration status other than F-1 or specific expiration date other than F-1, student should be sent to ISSO for review.

Under Foreign Passport – select *country* that issued passport as issuing authority, enter passport number and passport expiration date.

Under I-94/I94A – select US Customs and Border Protection as issuing authority, enter 11 digit I-94 number and expiration date (which should always be D/S) Take note of the arrival date on the I-94 as you will use this as the **entry date** on the hiring form.