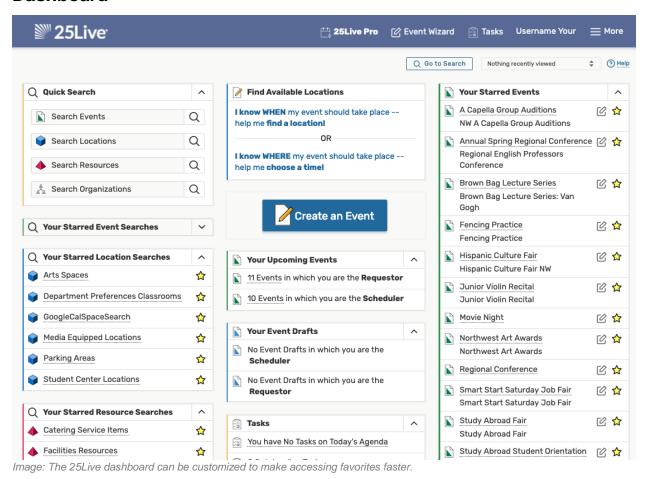

# Access Your Favorite Objects and Views Faster By Customizing Your Dashboard

The best way to improve your productivity in 25Live is to customize your home dashboard. With smart customization, you can quickly create events, access starred/favorite objects in one click, and quickly access saved searches.