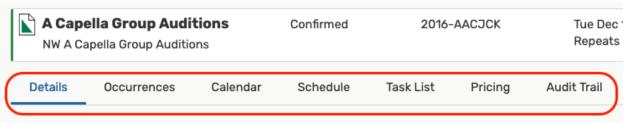

Image: Sections across the top of views can be opened in multiple browser tabs, as can different events, locations, etc.

In original 25Live, opening multiple browser tabs was discouraged in favor of utilizing tabs within the application. Today, 25Live Pro uses more convenient sections across the top of views rather than in-application tabs, and you can also keep different sections of the same view open in other browser tabs without danger of data loss.