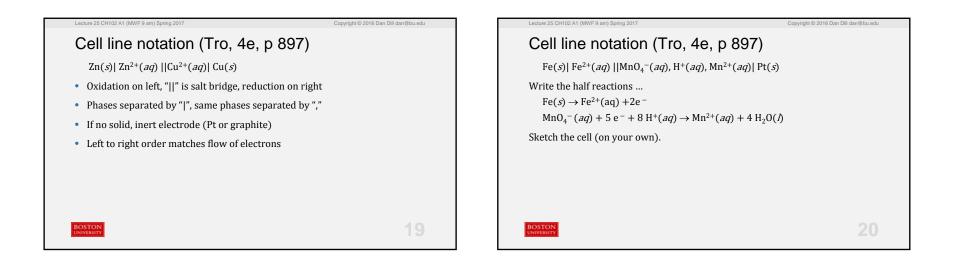

|                                      |
| 20%          | 5.      | 6                                                                                                           |                                      |
|              |         |                                                                                                             |                                      |
|              |         |                                                                                                             |                                      |
| BOSTON       |         |                                                                                                             | Response<br>Counter 10 13            |