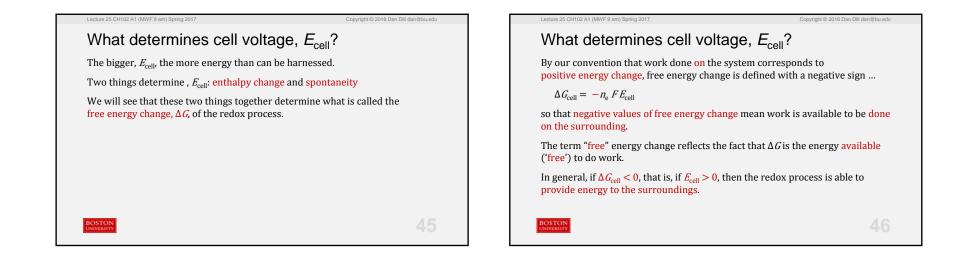

|                                      |
| 20%          | 5.      | 6                                                                                                           |                                      |
|              |         |                                                                                                             |                                      |
|              |         |                                                                                                             |                                      |
| BOSTON       |         |                                                                                                             | Response<br>Counter 10 13            |