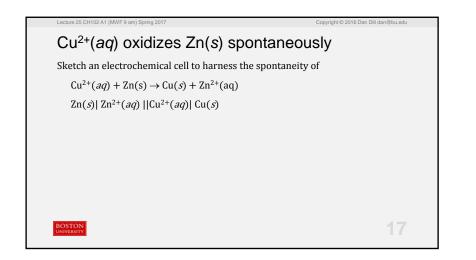

|                                      |
| 20%          | 5.      | 6                                                                                                           |                                      |
|              |         |                                                                                                             |                                      |
|              |         |                                                                                                             |                                      |
| BOSTON       |         |                                                                                                             | Response<br>Counter 10 13            |