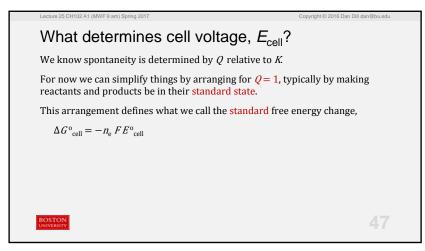

|                                      |
| 20%          | 5.      | 6                                                                                                           |                                      |
|              |         |                                                                                                             |                                      |
|              |         |                                                                                                             |                                      |
| BOSTON       |         |                                                                                                             | Response<br>Counter 10 13            |