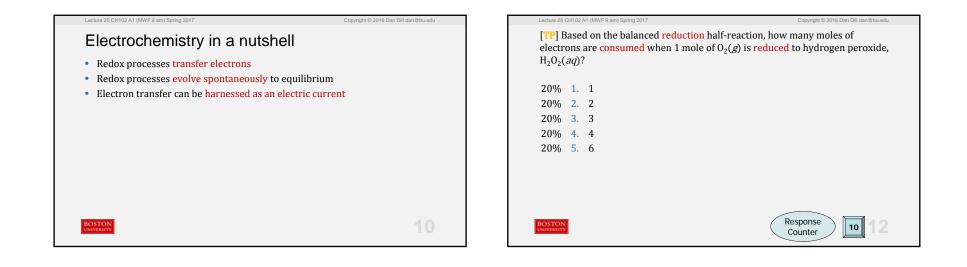

| H <sub>2</sub> O <sub>2</sub> ( <i>aq</i> ) | ,<br>, |  |  |  |
|---------------------------------------------|--------|--|--|--|
| 20% 1                                       | . 1    |  |  |  |
| 20% 2                                       | . 2    |  |  |  |
| 20% 3                                       | . 3    |  |  |  |
| 20% 4                                       | . 4    |  |  |  |
| 20% 5                                       | . 6    |  |  |  |
|                                             |        |  |  |  |
|                                             |        |  |  |  |