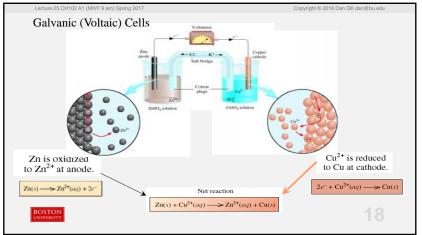

|                                      |
| 20%          | 5.      | 6                                                                                                           |                                      |
|              |         |                                                                                                             |                                      |
|              |         |                                                                                                             |                                      |
| BOSTON       |         |                                                                                                             | Response<br>Counter 10 13            |