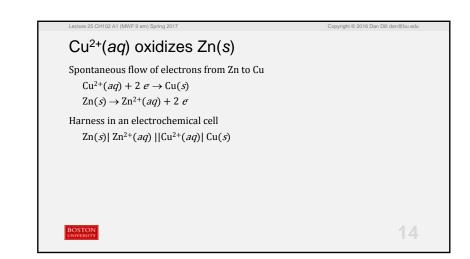

|                                      |
| 20%          | 5.      | 6                                                                                                           |                                      |
|              |         |                                                                                                             |                                      |
|              |         |                                                                                                             |                                      |
| BOSTON       |         |                                                                                                             | Response<br>Counter 10 13            |