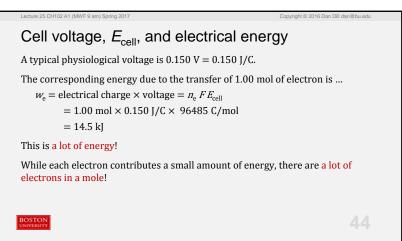

|                                      |
| 20%          | 5.      | 6                                                                                                           |                                      |
|              |         |                                                                                                             |                                      |
|              |         |                                                                                                             |                                      |
| BOSTON       |         |                                                                                                             | Response<br>Counter 10 13            |