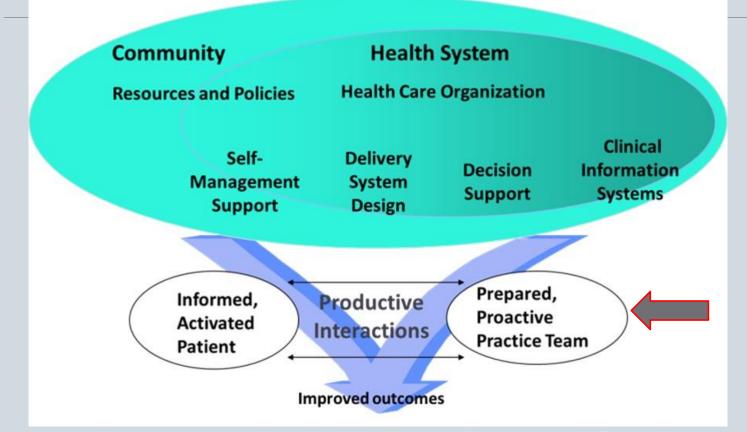

### **Chronic Care Model**

Source: Wagner EH. Chronic disease management: What will it take to improve care for chronic illness? Effective Clinical Practice. 1998;1(1):2-4.

**Panel** is a list of patients assigned to each care team in the practice

Panel management = Population management

"**Population**" means the panel of patients associated with a provider or care team.