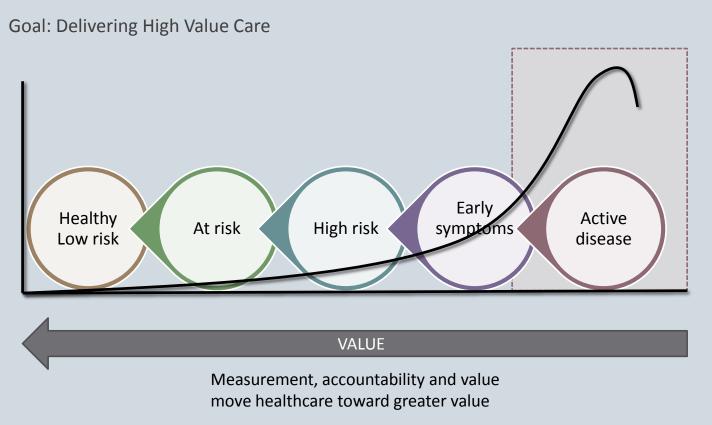

### **Chronic Care Model**

Source: Wagner EH. Chronic disease management: What will it take to improve care for chronic illness? Effective Clinical Practice. 1998;1(1):2-4.

**Panel** is a list of patients assigned to each care team in the practice