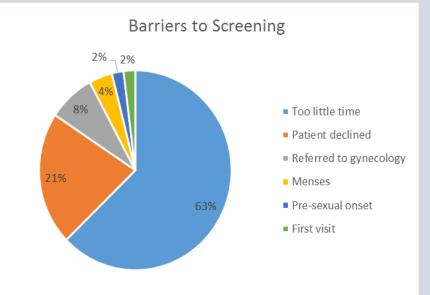

# Results of chart audit (n=91 residents)

|                             | Due for screening | Screening completed | National<br>goal |
|-----------------------------|-------------------|---------------------|------------------|
| Cervical cancer screening   | 49%               | 67%                 | 93%              |
| Colorectal cancer screening | 43%               | 57%                 | 70.5%            |