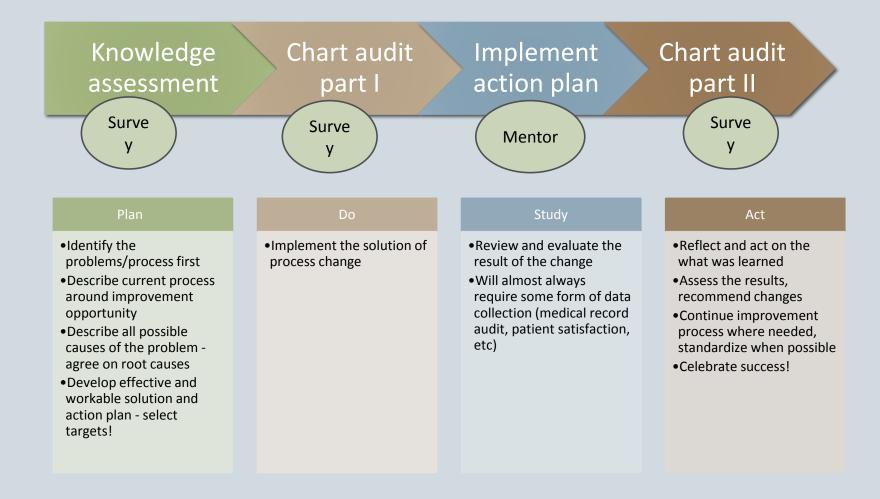

## What is a Practice Improvement Project?

A Quality Improvement project that identifies and quantifies an improvement opportunity in a clinical setting, implements a change to address that opportunity, and measures the impact of the change

# Cervical and Colorecatal Cancer Screening Practice Improvement Module

Baseline knowledge assessments

- Distribution of significant guidelines and reviews for self learning
- Chart audits to assess current state
- □Identification and implementation of Action Plan
- Chart audit to assess impact of changes
- Post module knowledge assessment