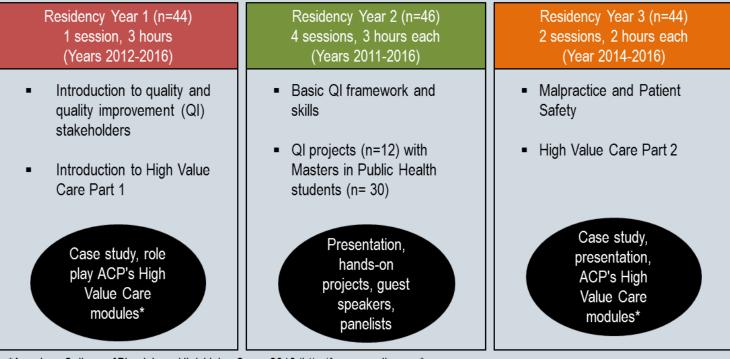

Figure 1: Quality improvement curriculum spanning three years of the residency program

Practice Improvement Module (Years 2013-2016) 4 sessions, 10 total hours

\*American College of Physicians. High Value Care. 2013 (http://hvc.acponline.org/)