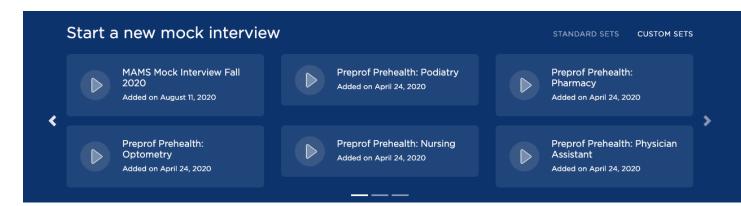

2) Click, "Practice" and then "Practice Interviews."

3) Click on "Custom Sets."

4) Here you will find the Prehealth custom sets. The sets include competency-based questions that are applicable for all health professions, as well as profession specific sets including medical, dental, veterinary, podiatry, pharmacy, optometry, nursing, and physician assistant. We recommend practicing questions from "Prehealth: Competency Based for all Professions" and your chosen health profession specific set.