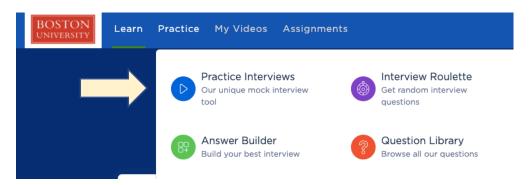

2) Click, "Practice" and then "Practice Interviews."

3) Click on "Custom Sets."

4) Here you will find the Prehealth custom sets. The sets include competency-based questions that are applicable for all health professions, as well as profession specific sets including medical, dental, veterinary, podiatry, pharmacy, optometry, nursing, and physician assistant. We recommend practicing questions from "Prehealth: Competency Based for all Professions" and your chosen health profession specific set.