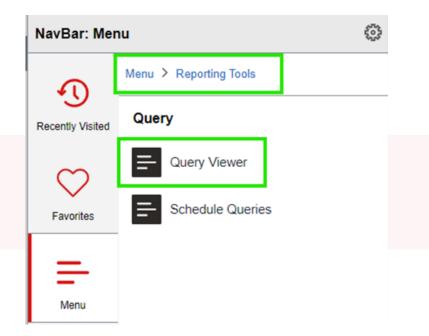

#### **Option 2: Download via Queries in Highpoint**

# Step 1: Menu>Reporting Tools>Query Viewer> BU\_R0032B\_SR\_CLASS\_SCHD\_DOWNLD