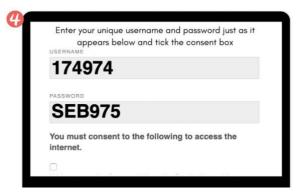

## Go to this address: papercut.bu-london.co.uk:9191

**To log in:** you need to use the username and password for your dormitory WiFi, which you can find on your personal page.

- From the homepage, click into the PDF "wifi instructions".
- It will show you the screen below. Your username is the 6 digits and the password is made up of letters and numbers.

• Enter the username and password into PaperCut, as shown in the screen:

| PaperCutNG |         |   |
|------------|---------|---|
| Username   |         |   |
| Password   |         |   |
| Language   | English | ~ |
| Log in     |         |   |