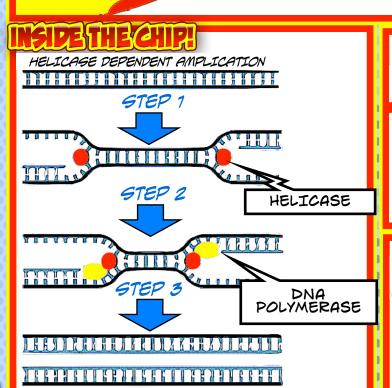

## GO ANYWHERE MOLECULAR PIAGNOSTICS

MOLECULAR BIOMARKERS MADE UP DNA OR RNA STRANDS ARE A POWERFUL WEAPON IN DETECTING DISEASE. USING "SNAP" AND SOME BASIC TOOLS FOUND IN YOUR LOCAL CAMPING STORE AND WIDELY AVAILABLE REAGENTS, WE'LL SHOW YOU HOW TO AMPLIFY THESE MARKERS IN A CUP.



USE "SNAP" TO EXTRACT YOUR DNA OR RNA FROM THE HUMAN SAMPLE.







TRANSPER THE DNA
SAMPLES INTO A
MICROFLUIDIC CHIP
ALONG WITH THE
AMPLIFICATION MASTER
MIX REAGENTS.



DNA AMPLIFICATION
REQUIRES EVEN HEAT.
GENERALLY WE WOULD NEED
AN INCUBATOR. IN OUR
CAGE, A PERFECT
INCUBATOR IS IN THE
FORM OF TOE WARMERS.



PUT IT ALL TOGETHER FOR AMPLIFICATION IN THE STYROFOAM CUP.