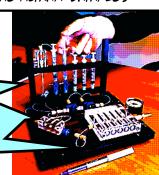

USE "SNAP" TO EXTRACT YOUR DNA OR RNA FROM THE HUMAN SAMPLE.

TRANSPER THE DNA
SAMPLES INTO A
MICROFLUIDIC CHIP
ALONG WITH THE
AMPLIFICATION MASTER
MIX REAGENTS.

DNA AMPLIFICATION
REQUIRES EVEN HEAT.
GENERALLY WE WOULD NEED
AN INCUBATOR. IN OUR
CAGE, A PERFECT
INCUBATOR IS IN THE
FORM OF TOE WARMERS.

PUT IT ALL TOGETHER FOR AMPLIFICATION IN THE STYROFOAM CUP.