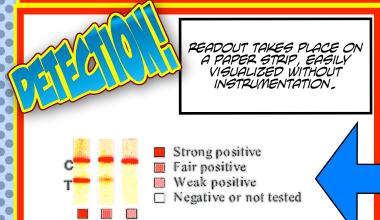

## GO ANYWHERE MOLECULAR PIAGNOSTICS

MOLECULAR BIOMARKERS MADE UP DNA OR RNA STRANDS ARE A POWERFUL WEAPON IN DETECTING DISEASE. USING "SNAP" AND SOME BASIC TOOLS FOUND IN YOUR LOCAL CAMPING STORE AND WIDELY AVAILABLE REAGENTS, WE'LL SHOW YOU HOW TO AMPLIFY THESE MARKERS IN A CUP.



USE "SNAP" TO EXTRACT YOUR DNA OR RNA FROM THE HUMAN SAMPLE.







TRANSPER THE DNA
SAMPLES INTO A
MICROFLUIDIC CHIP
ALONG WITH THE
AMPLIFICATION MASTER
MIX REAGENTS.



DNA AMPLIFICATION
REQUIRES EVEN HEAT.
GENERALLY WE WOULD NEED
AN INCUBATOR. IN OUR
CAGE, A PERFECT
INCUBATOR IS IN THE
FORM OF TOE WARMERS.



PUT IT ALL TOGETHER FOR AMPLIFICATION IN THE STYROFOAM CUP.