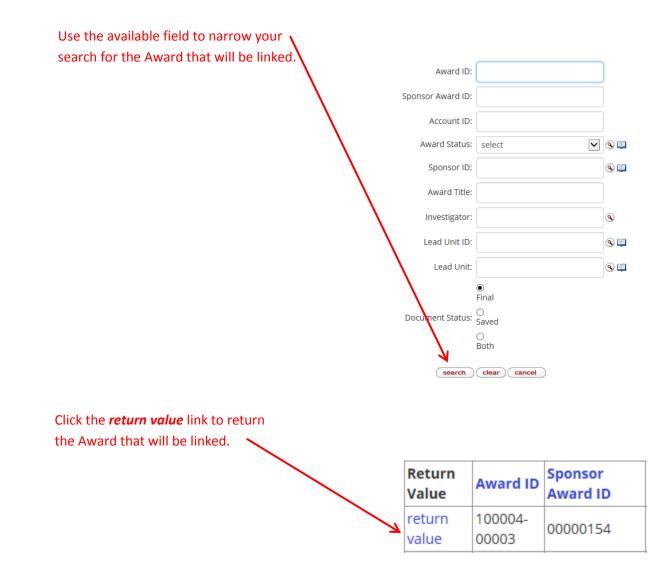

Note: The Negotiation Attributes subpanel has changed and allowing you to search for an award to link to the Negotiation record. Click the Award magnifying glass icon

to open the Award Lookup page.

**Negotiation Attributes:** 

\* Negotiation Association Type: Award

Award: 🔍

**Note:** The Negotiation Attributes subpanel will now display the award data.

| * Negotiation Association Type:   Award   March   March   Southand Southa | Negotiation Attributes:          |                                                    |                                      |
|---------------------------------------------------------------------------------------------------------------------------------------------------------------------------------------------------------------------------------------------------------------------------------------------------------------------------------------------------------------------------------------------------------------------------------------------------------------------------------------------------------------------------------------------------------------------------------------------------------------------------------------------------------------------------------------------------------------------------------------------------------------------------------------------------------------------------------------------------------------------------------------------------------------------------------------------------------------------------------------------------------------------------------------------------------------------------------------------------------------------------------------------------------------------------------------------------------------------------------------------------------------------------------------------------------------------------------------------------------------------------------------------------------------------------------------------------------------------------------------------------------------------------------------------------------------------------------------------------------------------------------------------------------------------------------------------------------------------------------------------------------------------------------------------------------------------------------------------------------------------------------------------------------------------------------------------------------------------------------------------------------------------------------------------|----------------------------------|----------------------------------------------------|--------------------------------------|
| Principal Investigator Employee: JENNIFER L KING Principal Investigator Non-Employee:   Admin Person: Sponsor: NIH/National Institute of General Medical Sciences Prime Sponsor:                                                                                                                                                                                                                                                                                                                                                                                                                                                                                                                                                                                                                                                                                                                                                                                                                                                                                                                                                                                                                                                                                                                                                                                                                                                                                                                                                                                                                                                                                                                                                                                                                                                                                                                                                                                                                                                            | * Negotiation Association Type:  | Award                                              | Award: 200421-00004 🕥                |
| Admin Person:<br>Sponsor: NIH/National Institute of General Medical Sciences Prime Sponsor:                                                                                                                                                                                                                                                                                                                                                                                                                                                                                                                                                                                                                                                                                                                                                                                                                                                                                                                                                                                                                                                                                                                                                                                                                                                                                                                                                                                                                                                                                                                                                                                                                                                                                                                                                                                                                                                                                                                                                 | Title:                           | Test Record                                        | Lead Unit: IS&T KUALI COEUS 🛄        |
| Sponsor: NIH/National Institute of General Medical Sciences Prime Sponsor:                                                                                                                                                                                                                                                                                                                                                                                                                                                                                                                                                                                                                                                                                                                                                                                                                                                                                                                                                                                                                                                                                                                                                                                                                                                                                                                                                                                                                                                                                                                                                                                                                                                                                                                                                                                                                                                                                                                                                                  | Principal Investigator Employee: | JENNIFER L KING                                    | Principal Investigator Non-Employee: |
|                                                                                                                                                                                                                                                                                                                                                                                                                                                                                                                                                                                                                                                                                                                                                                                                                                                                                                                                                                                                                                                                                                                                                                                                                                                                                                                                                                                                                                                                                                                                                                                                                                                                                                                                                                                                                                                                                                                                                                                                                                             | Admin Person:                    |                                                    |                                      |
| Sponsor Award ID: 1R01GM123456-01 Subaward Organization:                                                                                                                                                                                                                                                                                                                                                                                                                                                                                                                                                                                                                                                                                                                                                                                                                                                                                                                                                                                                                                                                                                                                                                                                                                                                                                                                                                                                                                                                                                                                                                                                                                                                                                                                                                                                                                                                                                                                                                                    | Sponsor:                         | NIH/National Institute of General Medical Sciences | Prime Sponsor:                       |
|                                                                                                                                                                                                                                                                                                                                                                                                                                                                                                                                                                                                                                                                                                                                                                                                                                                                                                                                                                                                                                                                                                                                                                                                                                                                                                                                                                                                                                                                                                                                                                                                                                                                                                                                                                                                                                                                                                                                                                                                                                             | Sponsor Award ID:                | 1R01GM123456-01                                    | Subaward Organization:               |
| Proposal Type:                                                                                                                                                                                                                                                                                                                                                                                                                                                                                                                                                                                                                                                                                                                                                                                                                                                                                                                                                                                                                                                                                                                                                                                                                                                                                                                                                                                                                                                                                                                                                                                                                                                                                                                                                                                                                                                                                                                                                                                                                              | Proposal Type:                   |                                                    |                                      |
| Requisitioner Name: Requisitioner Unit:                                                                                                                                                                                                                                                                                                                                                                                                                                                                                                                                                                                                                                                                                                                                                                                                                                                                                                                                                                                                                                                                                                                                                                                                                                                                                                                                                                                                                                                                                                                                                                                                                                                                                                                                                                                                                                                                                                                                                                                                     | Requisitioner Name:              |                                                    | Requisitioner Unit:                  |