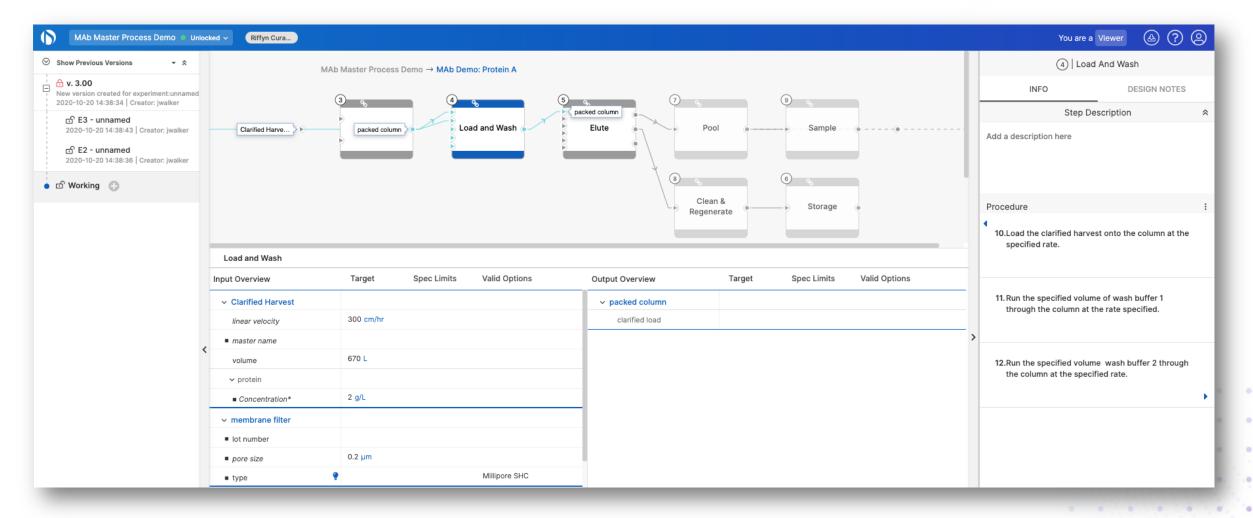

## **Riffyn Nexus: a process-centric approach to R&D**

Built to support process development in biopharma & industrial biotech

Riffyn

#### Analysis-ready data in real-time

Data is contextualized on collection into a flexible, versioned process model for aggregate analysis

CONFIDENTIAL - 12