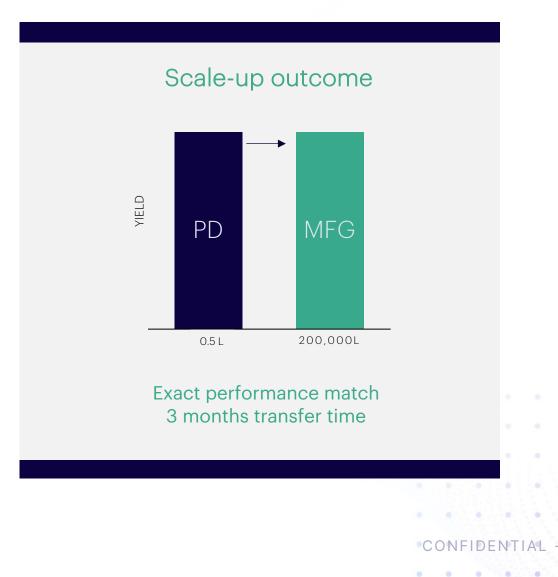

#### Solution: data integration & analytics delivered process quality

Improved data then uncovered root-causes of scaling problems

**Riffyn** 