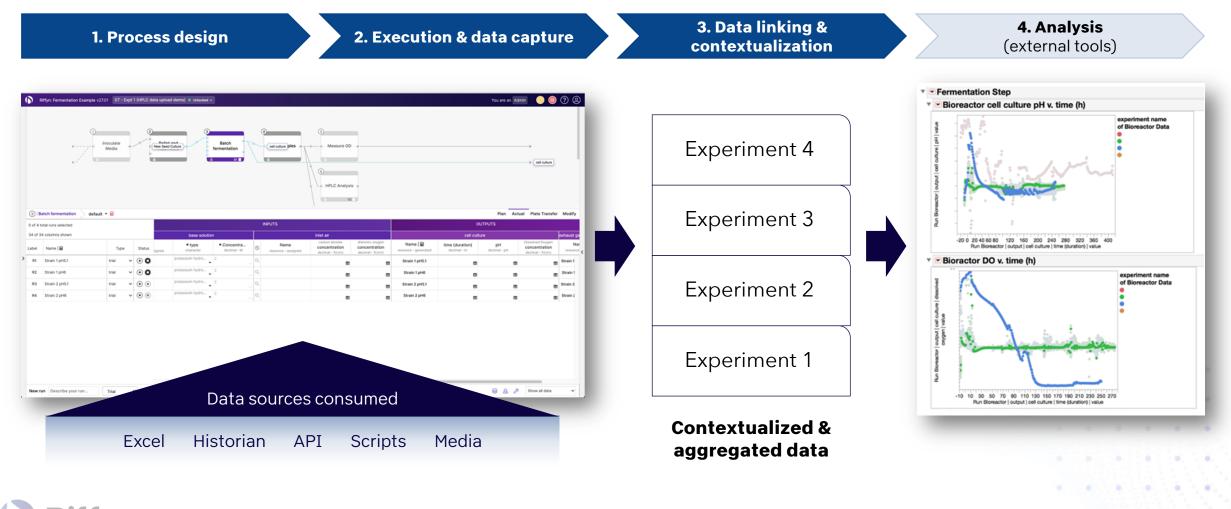

## Traditional data systems and practices are failing us

They don't deliver the process context or data integration needed for machine learning

"It often takes us 2-3 months to assemble the data from a single development batch"

#### Analysis-ready data in real-time

Data is contextualized on collection into a flexible, versioned process model for aggregate analysis

CONFIDENTIAL - 12

#### Automated & instant data integration delivers insight

Material traceability & process context Always structured & integrated data

Dramatic time savings

Novel insights from correlated data

CONFIDENTIAL - 13