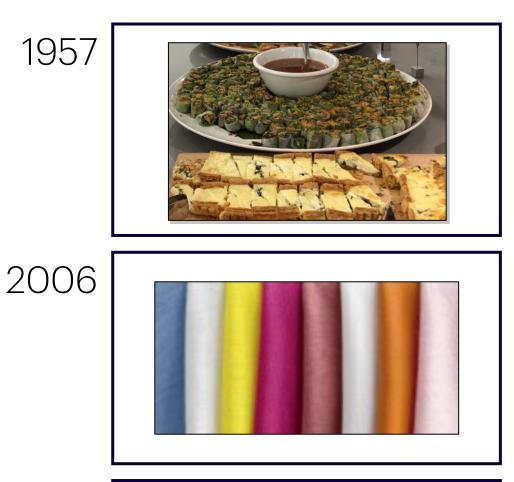

# FROM DATA **TO DISCOVERY**

**Timothy Gardner, CEO, Riffyn** Biomanufacturing Workshop - February 2021 Event sponsored by Boston University, ITIF & Fraunhofer USA

2011

Glutamate (Ajinomoto) \$1s millions

PDO (Tate & Lyle) \$10s millions

Farnesene (Amyris) \$100s millions

CONFIDENTIAL - 3