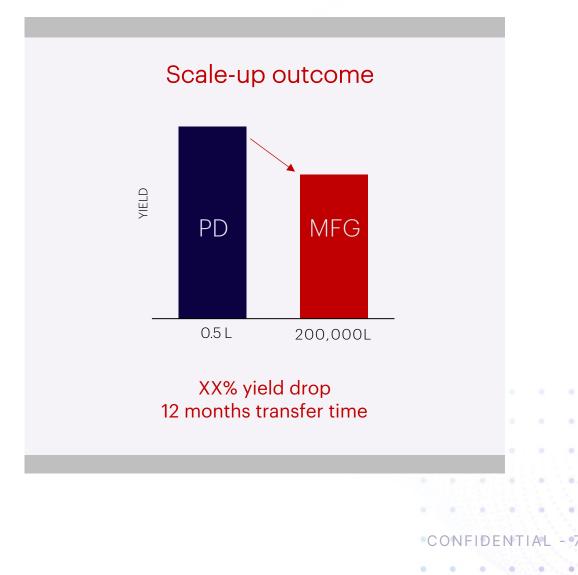

#### Example: troubles with scale-up due to noisy R&D processes

Process variation obscured understanding of true process behavior & capability

**Riffyn** 

#### Solution: data integration & analytics delivered process quality

Improved data then uncovered root-causes of scaling problems

**Riffyn** 