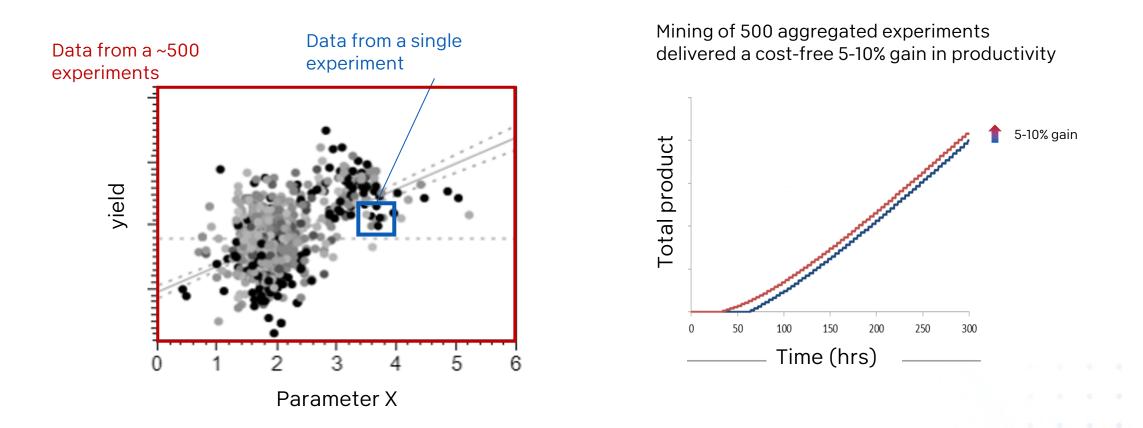

## Quality data is a building block for machine learning

Data aggregation revelated latent correlations that delivered cost-free gains in manufacturing output

See JMP Foreward for JMP 16 for the story of "Just add water" (also posted online at jmp.com)