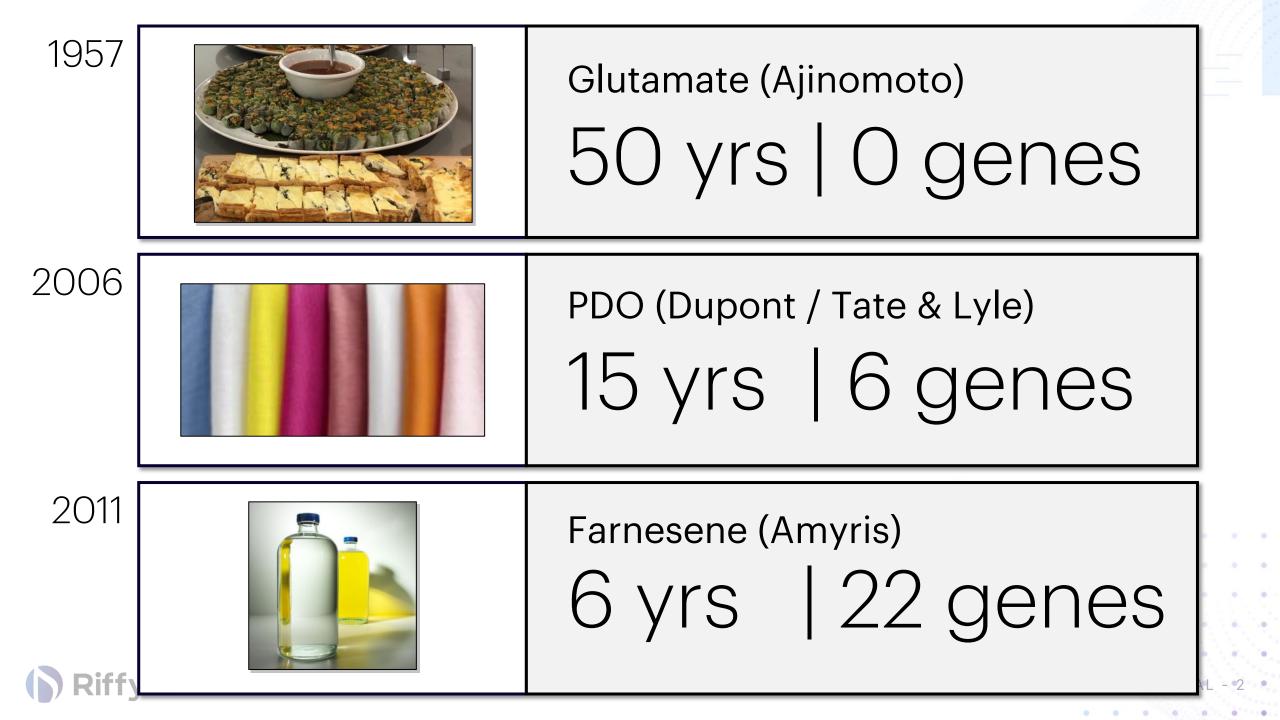

# FROM DATA **TO DISCOVERY**

**Timothy Gardner, CEO, Riffyn** Biomanufacturing Workshop - February 2021 Event sponsored by Boston University, ITIF & Fraunhofer USA

2011

Glutamate (Ajinomoto) \$1s millions

PDO (Tate & Lyle) \$10s millions

Farnesene (Amyris) \$100s millions

CONFIDENTIAL - 3