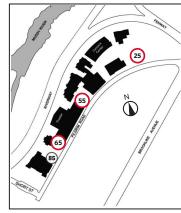

### **Charles River Campus**

# ASHFORD ST. B CHARLES RIVER CHARLES RIVER STORROW DRIVE STORR

### Fenway Campus

B Langsam Garage

F Essex St Garage & Lot

J CAS Lot

Warren Towers Garage575 Commonwealth Ave

25 25 Pilgrim Road Lot

55 55 Pilgrim Road Garage

65 65 Pilgrim Road Garage