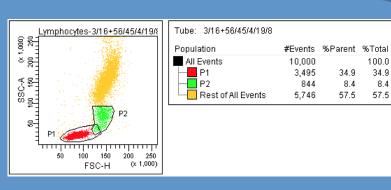

FACSDiva Data analysis station

- analyzes cell fluorescence data
- can produce plots for publication that include sort info (gating etc)

**PDF** 

gating info some stats NO FLUORESCENCE DATA

good for record keeping

GRAPHS
STRAIGHT
FROM THE
SORTER ARE
NOT
PUBLICATION
QUALITY