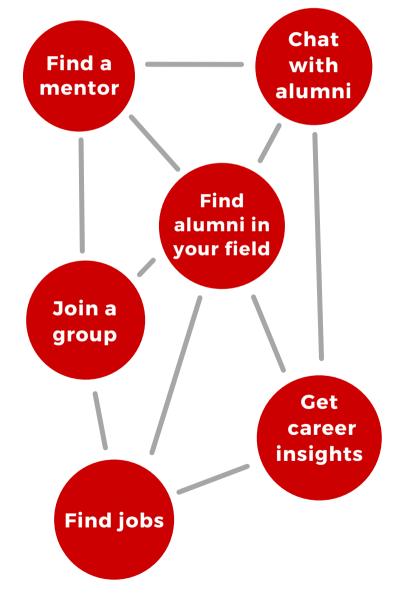

## WHAT IS IT?

BU Connects is a new platform exclusively for alumni, students, faculty, and staff that brings Terriers together for personal and professional networking on a global scale.



# WHAT CAN I DO ON THE PLATFORM?

### **HOW DO I BEGIN?**

#### **STEP 1: CREATE YOUR PROFILE**

- Log in to BU Connects with Kerberos
- Import your LinkedIn profile or create a new profile
- Choose "seeking help" options and check your notification settings

#### **STEP 2: FIND ALUMNI**

- Select "Directory" from the left menu
- Use filters on the right menu to narrow your search based on your background and interests: industry, major, employer, career interests, etc.

### **STEP 3: CONNECT WITH ALUMNI**

- Visit the alumni profile
- Check for a personal email in the bottom right hand corner or message them in the app
- Draft a message using the resources below

<u>How to write a cold email</u> <u>How to get Informational Interviews</u> <u>3-Step Informational Interview</u> <u>Conversat