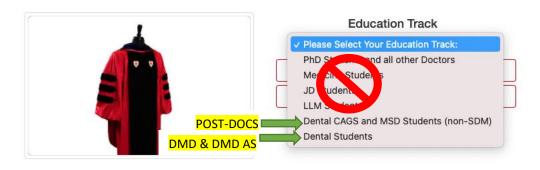

# Education Track Dental Students Delivery Type Please Select Your Delivery Type Ship Cap and Gown to my home Pick Up Cap Gown during on-campus distribution Contact