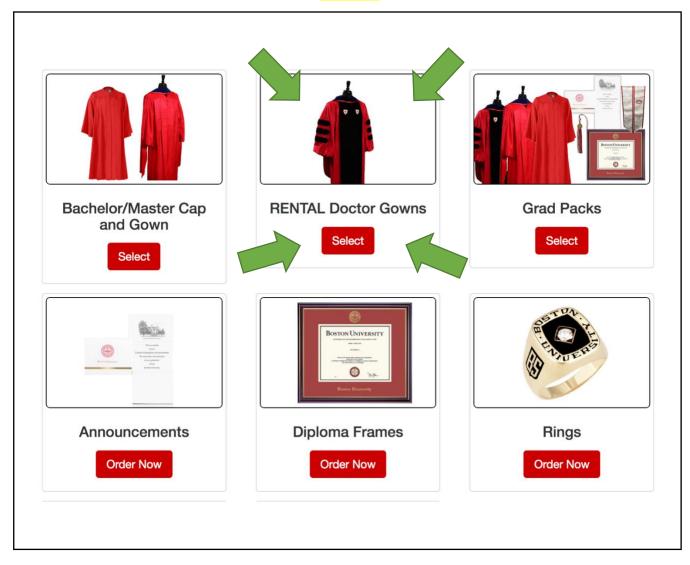

#### ORDER YOUR RENTED REGALIA TODAY: BU REGALIA

Orders must be placed online. It is highly recommended that all orders are placed as soon as possible to avoid any shipping delays.

## **CUSTOM ORDERING**

Custom-made regalia are available for purchase. The custom orders come in standard Boston University Doctoral regalia colors, not GSDM's official regalia colors. Therefore, they may <u>not</u> be worn during GSDM's convocation ceremony. Visit <u>BU REGALIA</u> and select Order Custom Regalia.