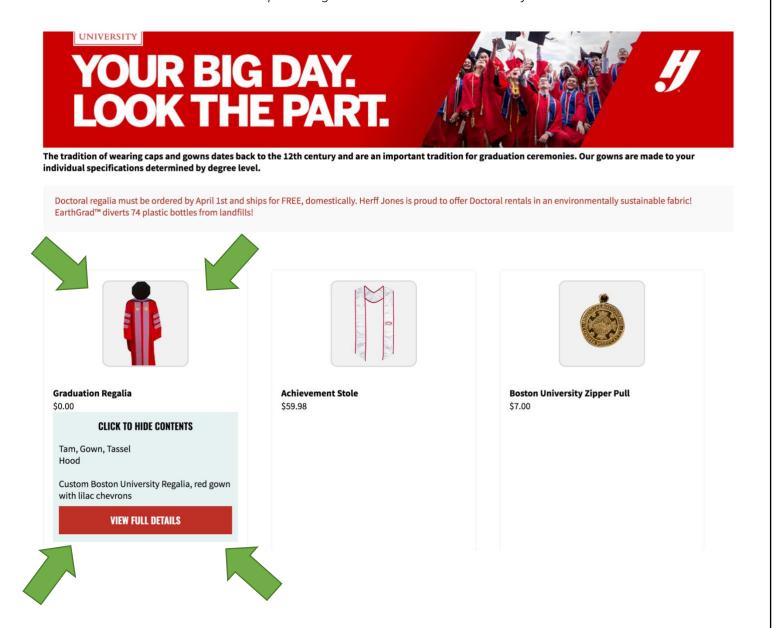

## Step 5:

Click "View Full Details" to add to your cart.

You'll have the option to go back and add accessories before check out.