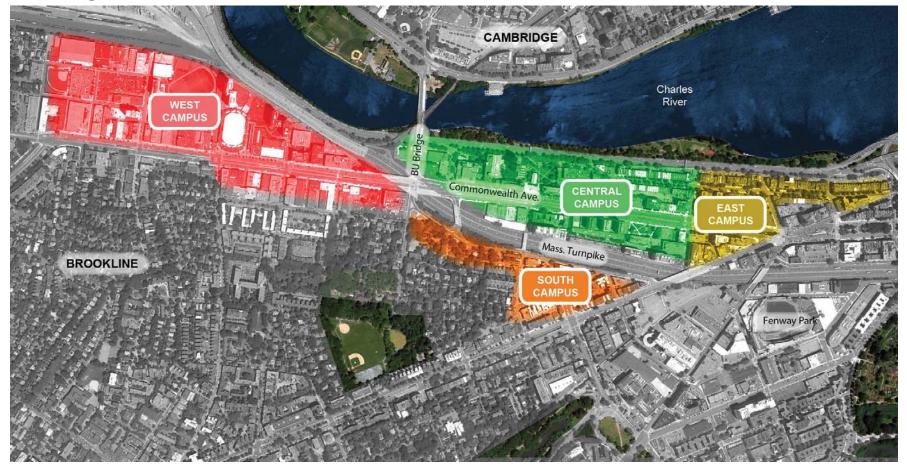

**Existing Precincts** 

Framework and Vision: Charles River Campus

**New Precincts** 