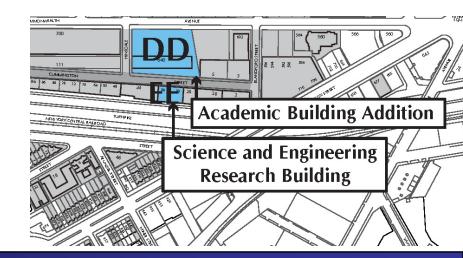

### Academic Building Addition (Site DD)

- Location 640 Commonwealth Avenue
- Lot Area 67,232 square feet
- Existing Use Academic use
- Proposed Use University use, primary academic uses, including instruction, research, and offices.
- Proposed Maximum Height 3 stories
- Proposed Maximum Building Area 50,000 square feet
- Proposed Maximum FAR 4.0 (existing)
- Current Zoning H-4

### Science and Engineering Research Building (Site EE)

- Location 30-38 Cummington Mall
- Lot Area 25,000 square feet (including portion of street)
- Existing Use Academic
- Proposed Use University use, primary academic uses, including instruction, research, offices, and student study spaces
- Proposed Height 11 stories
- Proposed Maximum Building Area 165,000 square feet
- Proposed Maximum FAR 7.0
- Current Zoning M-2