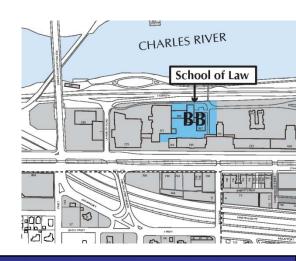

### Boston University School of Law (Site BB)

- Location 763-767 Commonwealth Avenue
- Project Site Area 93,150 square feet
- Existing Use Academic use (School of Law)
- Proposed Use Academic use (School of Law)
- Proposed Maximum Height Existing tower at 264 feet
- Proposed Maximum Size Existing 170,000 square feet, addition of up to 100,000 square feet
- Proposed Maximum Floor Area Ratio (FAR) 3.0 (including Pappas Library)
- Current Zoning H-4