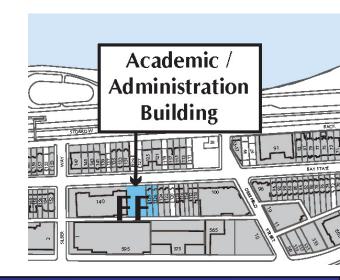

### Academic/Administrative Building (Site FF)

- Location 130 Bay State Road
- Lot Area +/- 19,000 square feet
- Existing Use Academic, vacant, and open space
- Proposed Use University use, including academic, research, office, and administrative uses
- Proposed Maximum Height 45 feet on Bay State Road, stepping up to 75 feet
- Proposed Maximum Building Area 60,000 square feet
- Proposed Maximum FAR 4.0 (existing)
- Current Zoning H-4