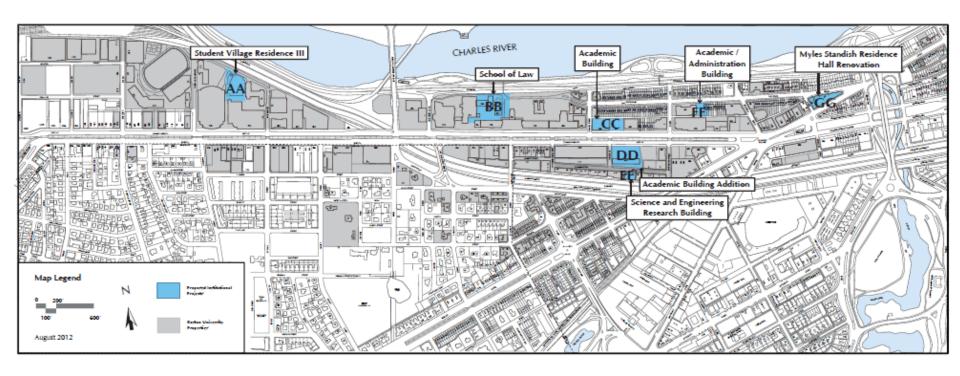

### Proposed Institutional Projects

### Student Village Residence III (Site AA)

- Location Student Village
- Lot Area Part of larger parcel
- Existing Use Surface parking
- Proposed Use Student residence
- Proposed Maximum Height TBD
- Proposed Maximum Size TBD
- Proposed Maximum FAR 3.3
- Current Zoning PDA

### Boston University School of Law (Site BB)

- Location 763-767 Commonwealth Avenue
- Project Site Area 93,150 square feet
- Existing Use Academic use (School of Law)
- Proposed Use Academic use (School of Law)
- Proposed Maximum Height Existing tower at 264 feet
- Proposed Maximum Size Existing 170,000 square feet, addition of up to 100,000 square feet
- Proposed Maximum Floor Area Ratio (FAR) 3.0 (including Pappas Library)
- Current Zoning H-4

### Academic Buildings (Site CC)

- Location 645-665 Commonwealth Avenue
- Lot Area 42,000 square feet
- Existing Use Surface parking lot
- Proposed Use University use, primarily academic uses for instruction, research, offices, and ancillary uses. Below grade parking.
- Proposed Maximum Height 15 stories
- Proposed Maximum Building Area 350,000 square feet
- Proposed Maximum FAR 8.4
- Current Zoning H-4

### Academic Building Addition (Site DD)

- Location 640 Commonwealth Avenue
- Lot Area 67,232 square feet
- Existing Use Academic use
- Proposed Use University use, primary academic uses, including instruction, research, and offices.
- Proposed Maximum Height 3 stories
- Proposed Maximum Building Area 50,000 square feet
- Proposed Maximum FAR 4.0 (existing)
- Current Zoning H-4

### Science and Engineering Research Building (Site EE)

- Location 30-38 Cummington Mall
- Lot Area 25,000 square feet (including portion of street)
- Existing Use Academic
- Proposed Use University use, primary academic uses, including instruction, research, offices, and student study spaces
- Proposed Height 11 stories
- Proposed Maximum Building Area 165,000 square feet
- Proposed Maximum FAR 7.0
- Current Zoning M-2

### Academic/Administrative Building (Site FF)

- Location 130 Bay State Road
- Lot Area +/- 19,000 square feet
- Existing Use Academic, vacant, and open space
- Proposed Use University use, including academic, research, office, and administrative uses
- Proposed Maximum Height 45 feet on Bay State Road, stepping up to 75 feet
- Proposed Maximum Building Area 60,000 square feet
- Proposed Maximum FAR 4.0 (existing)
- Current Zoning H-4

# Myles Standish Residence Hall and Myles Standish Annex Rehabilitation (Site GG)

- Location 610 Beacon Street (also referred to as 30 Bay State Road) and 632 Beacon Street
- Lot Area 26,100 square feet (both properties)
- Existing Use Student residence
- Proposed Use Student residence
- Proposed Maximum Height Nine stories, 80 feet (existing height)
- Proposed Maximum Building Area –
   230,000 square feet
- Proposed Maximum FAR 8.8
- Current Zoning H-4