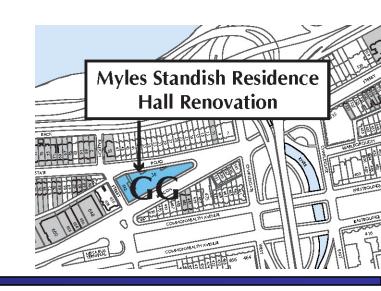

# Myles Standish Residence Hall and Myles Standish Annex Rehabilitation (Site GG)

- Location 610 Beacon Street (also referred to as 30 Bay State Road) and 632 Beacon Street
- Lot Area 26,100 square feet (both properties)
- Existing Use Student residence
- Proposed Use Student residence
- Proposed Maximum Height Nine stories, 80 feet (existing height)
- Proposed Maximum Building Area –
   230,000 square feet
- Proposed Maximum FAR 8.8
- Current Zoning H-4