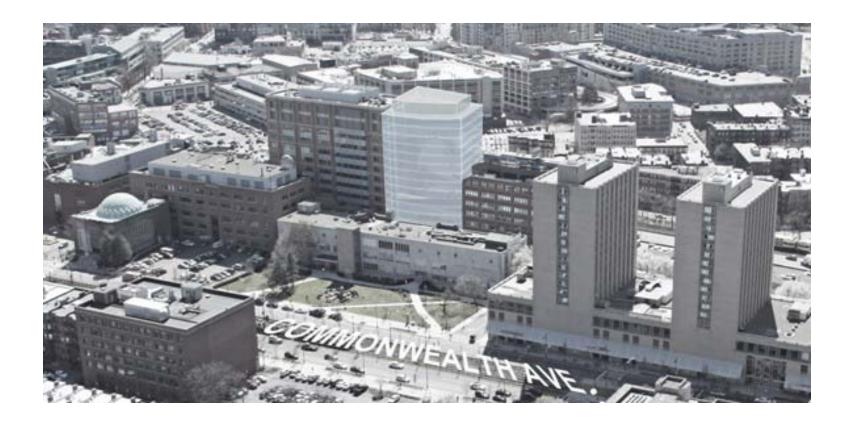

### Science and Engineering Research Building (Site EE)

- Location 30-38 Cummington Mall
- Lot Area 25,000 square feet (including portion of street)
- Existing Use Academic
- Proposed Use University use, primary academic uses, including instruction, research, offices, and student study spaces
- Proposed Height 11 stories
- Proposed Maximum Building Area 165,000 square feet
- Proposed Maximum FAR 7.0
- Current Zoning M-2