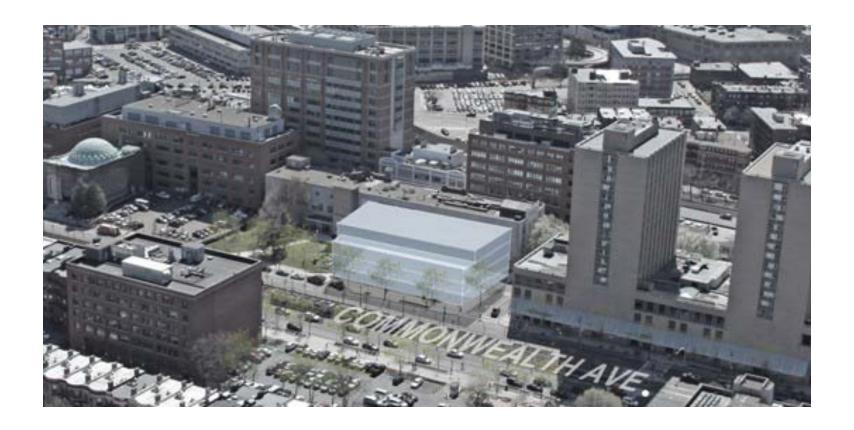

### Academic Buildings (Site CC)

- Location 645-665 Commonwealth Avenue
- Lot Area 42,000 square feet
- Existing Use Surface parking lot
- Proposed Use University use, primarily academic uses for instruction, research, offices, and ancillary uses. Below grade parking.
- Proposed Maximum Height 15 stories
- Proposed Maximum Building Area 350,000 square feet
- Proposed Maximum FAR 8.4
- Current Zoning H-4

### Academic Building Addition (Site DD)

- Location 640 Commonwealth Avenue
- Lot Area 67,232 square feet
- Existing Use Academic use
- Proposed Use University use, primary academic uses, including instruction, research, and offices.
- Proposed Maximum Height 3 stories
- Proposed Maximum Building Area 50,000 square feet
- Proposed Maximum FAR 4.0 (existing)
- Current Zoning H-4