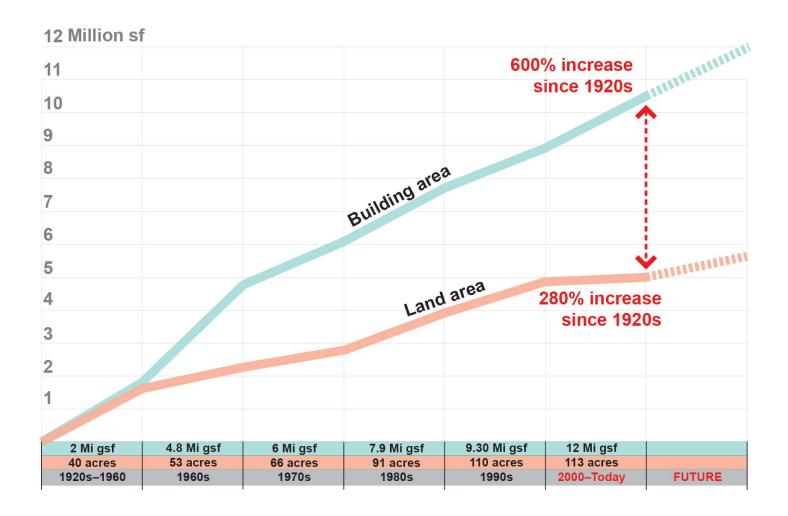

# Urban Design Principles

- Mixed-use, high-density urban campus massing and urban infill
- Forging North-South Connections/ Reconnecting to the Charles River
- Enhancing the Public Realm
- Future Infrastructure Planning and Relationship to Campus Planning