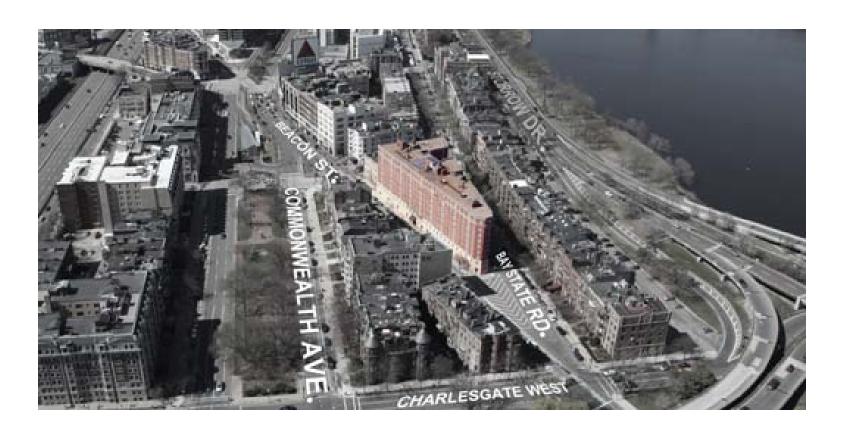

### Student Village Residence III (Site AA)

- Location Student Village
- Lot Area Part of larger parcel
- Existing Use Surface parking
- Proposed Use Student residence
- Proposed Maximum Height TBD
- Proposed Maximum Size TBD
- Proposed Maximum FAR 3.3
- Current Zoning PDA

### Boston University School of Law (Site BB)

- Location 763-767 Commonwealth Avenue
- Project Site Area 93,150 square feet
- Existing Use Academic use (School of Law)
- Proposed Use Academic use (School of Law)
- Proposed Maximum Height Existing tower at 264 feet
- Proposed Maximum Size Existing 170,000 square feet, addition of up to 100,000 square feet
- Proposed Maximum Floor Area Ratio (FAR) 3.0 (including Pappas Library)
- Current Zoning H-4

### Academic Buildings (Site CC)

- Location 645-665 Commonwealth Avenue
- Lot Area 42,000 square feet
- Existing Use Surface parking lot
- Proposed Use University use, primarily academic uses for instruction, research, offices, and ancillary uses. Below grade parking.
- Proposed Maximum Height 15 stories
- Proposed Maximum Building Area 350,000 square feet
- Proposed Maximum FAR 8.4
- Current Zoning H-4

### Academic Building Addition (Site DD)

- Location 640 Commonwealth Avenue
- Lot Area 67,232 square feet
- Existing Use Academic use
- Proposed Use University use, primary academic uses, including instruction, research, and offices.
- Proposed Maximum Height 3 stories
- Proposed Maximum Building Area 50,000 square feet
- Proposed Maximum FAR 4.0 (existing)
- Current Zoning H-4

### Science and Engineering Research Building (Site EE)

- Location 30-38 Cummington Mall
- Lot Area 25,000 square feet (including portion of street)
- Existing Use Academic
- Proposed Use University use, primary academic uses, including instruction, research, offices, and student study spaces
- Proposed Height 11 stories
- Proposed Maximum Building Area 165,000 square feet
- Proposed Maximum FAR 7.0
- Current Zoning M-2

### Academic/Administrative Building (Site FF)

- Location 130 Bay State Road
- Lot Area +/- 19,000 square feet
- Existing Use Academic, vacant, and open space
- Proposed Use University use, including academic, research, office, and administrative uses
- Proposed Maximum Height 45 feet on Bay State Road, stepping up to 75 feet
- Proposed Maximum Building Area 60,000 square feet
- Proposed Maximum FAR 4.0 (existing)
- Current Zoning H-4

# Myles Standish Residence Hall and Myles Standish Annex Rehabilitation (Site GG)

- Location 610 Beacon Street (also referred to as 30 Bay State Road) and 632 Beacon Street
- Lot Area 26,100 square feet (both properties)
- Existing Use Student residence
- Proposed Use Student residence
- Proposed Maximum Height Nine stories, 80 feet (existing height)
- Proposed Maximum Building Area –
   230,000 square feet
- Proposed Maximum FAR 8.8
- Current Zoning H-4

### Potential Development Sites

- Historical Context
- Neighborhood
   Context
- Transportation
   Context
  - Storrow Drive
  - Massachusetts
     Turnpike
  - CommonwealthAvenue

Framework and Vision: Charles River Campus