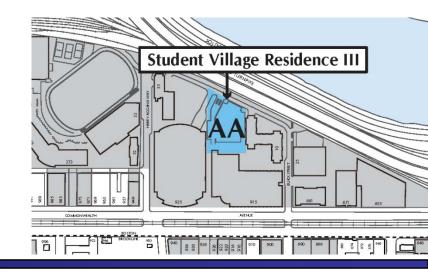

### Student Village Residence III (Site AA)

- Location Student Village
- Lot Area Part of larger parcel
- Existing Use Surface parking
- Proposed Use Student residence
- Proposed Maximum Height TBD
- Proposed Maximum Size TBD
- Proposed Maximum FAR 3.3
- Current Zoning PDA