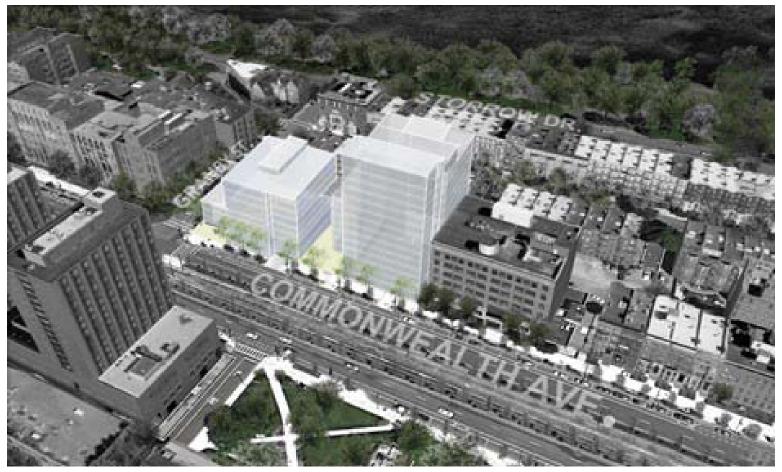

### Proposed Institutional Projects

### Student Village Residence III (Site AA)

- Location Student Village
- Lot Area Part of larger parcel
- Existing Use Surface parking
- Proposed Use Student residence
- Proposed Maximum Height TBD
- Proposed Maximum Size TBD
- Proposed Maximum FAR 3.3
- Current Zoning PDA

### Boston University School of Law (Site BB)

- Location 763-767 Commonwealth Avenue
- Project Site Area 93,150 square feet
- Existing Use Academic use (School of Law)
- Proposed Use Academic use (School of Law)
- Proposed Maximum Height Existing tower at 264 feet
- Proposed Maximum Size Existing 170,000 square feet, addition of up to 100,000 square feet
- Proposed Maximum Floor Area Ratio (FAR) 3.0 (including Pappas Library)
- Current Zoning H-4

### Academic Buildings (Site CC)

- Location 645-665 Commonwealth Avenue
- Lot Area 42,000 square feet
- Existing Use Surface parking lot
- Proposed Use University use, primarily academic uses for instruction, research, offices, and ancillary uses. Below grade parking.
- Proposed Maximum Height 15 stories
- Proposed Maximum Building Area 350,000 square feet
- Proposed Maximum FAR 8.4
- Current Zoning H-4

### Academic Building Addition (Site DD)

- Location 640 Commonwealth Avenue
- Lot Area 67,232 square feet
- Existing Use Academic use
- Proposed Use University use, primary academic uses, including instruction, research, and offices.
- Proposed Maximum Height 3 stories
- Proposed Maximum Building Area 50,000 square feet
- Proposed Maximum FAR 4.0 (existing)
- Current Zoning H-4

### Science and Engineering Research Building (Site EE)

- Location 30-38 Cummington Mall
- Lot Area 25,000 square feet (including portion of street)
- Existing Use Academic
- Proposed Use University use, primary academic uses, including instruction, research, offices, and student study spaces
- Proposed Height 11 stories
- Proposed Maximum Building Area 165,000 square feet
- Proposed Maximum FAR 7.0
- Current Zoning M-2

### Academic/Administrative Building (Site FF)

- Location 130 Bay State Road
- Lot Area +/- 19,000 square feet
- Existing Use Academic, vacant, and open space
- Proposed Use University use, including academic, research, office, and administrative uses
- Proposed Maximum Height 45 feet on Bay State Road, stepping up to 75 feet
- Proposed Maximum Building Area 60,000 square feet
- Proposed Maximum FAR 4.0 (existing)
- Current Zoning H-4

# Myles Standish Residence Hall and Myles Standish Annex Rehabilitation (Site GG)

- Location 610 Beacon Street (also referred to as 30 Bay State Road) and 632 Beacon Street
- Lot Area 26,100 square feet (both properties)
- Existing Use Student residence
- Proposed Use Student residence
- Proposed Maximum Height Nine stories, 80 feet (existing height)
- Proposed Maximum Building Area –
   230,000 square feet
- Proposed Maximum FAR 8.8
- Current Zoning H-4