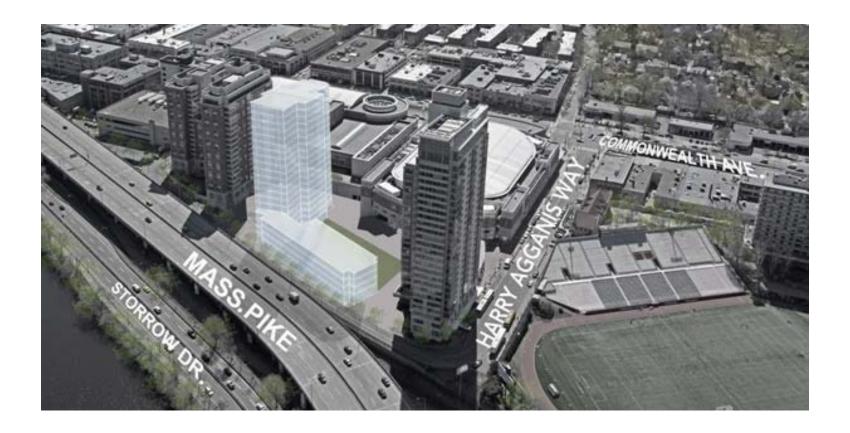

### Student Village Residence III (Site AA)

- Location Student Village
- Lot Area Part of larger parcel
- Existing Use Surface parking
- Proposed Use Student residence
- Proposed Maximum Height TBD
- Proposed Maximum Size TBD
- Proposed Maximum FAR 3.3
- Current Zoning PDA

Student Village Residence III (Site AA)

Boston University School of Law (Site BB)

Academic Buildings (Site CC)

Academic Building Addition (Site DD)

Science and Engineering Research Building (Site EE)

Academic/Administrative Building (Site FF)