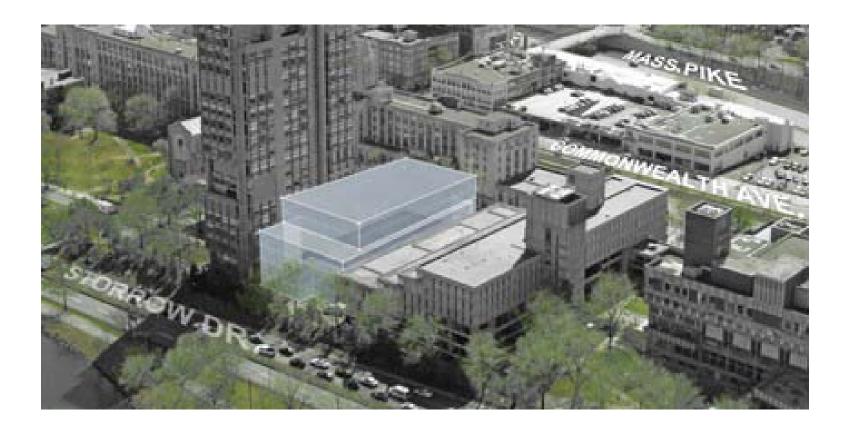

### Boston University School of Law (Site BB)

- Location 763-767 Commonwealth Avenue
- Project Site Area 93,150 square feet
- Existing Use Academic use (School of Law)
- Proposed Use Academic use (School of Law)
- Proposed Maximum Height Existing tower at 264 feet
- Proposed Maximum Size Existing 170,000 square feet, addition of up to 100,000 square feet
- Proposed Maximum Floor Area Ratio (FAR) 3.0 (including Pappas Library)
- Current Zoning H-4

### Academic Buildings (Site CC)

- Location 645-665 Commonwealth Avenue
- Lot Area 42,000 square feet
- Existing Use Surface parking lot
- Proposed Use University use, primarily academic uses for instruction, research, offices, and ancillary uses. Below grade parking.
- Proposed Maximum Height 15 stories
- Proposed Maximum Building Area 350,000 square feet
- Proposed Maximum FAR 8.4
- Current Zoning H-4

Student Village Residence III (Site AA)

Boston University School of Law (Site BB)

Academic Buildings (Site CC)

Academic Building Addition (Site DD)

Science and Engineering Research Building (Site EE)

Academic/Administrative Building (Site FF)