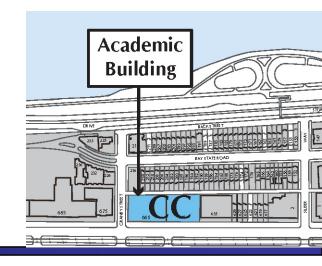

### Academic Buildings (Site CC)

- Location 645-665 Commonwealth Avenue
- Lot Area 42,000 square feet
- Existing Use Surface parking lot
- Proposed Use University use, primarily academic uses for instruction, research, offices, and ancillary uses. Below grade parking.
- Proposed Maximum Height 15 stories
- Proposed Maximum Building Area 350,000 square feet
- Proposed Maximum FAR 8.4
- Current Zoning H-4