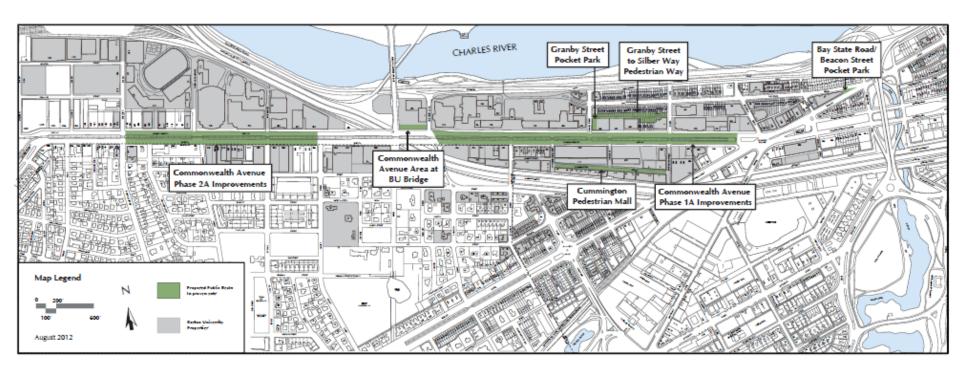

### Public Realm Improvements

### Potential Development Sites

- Historical Context
- Neighborhood
   Context
- Transportation
   Context
  - Storrow Drive
  - Massachusetts
     Turnpike
  - CommonwealthAvenue

Framework and Vision: Charles River Campus