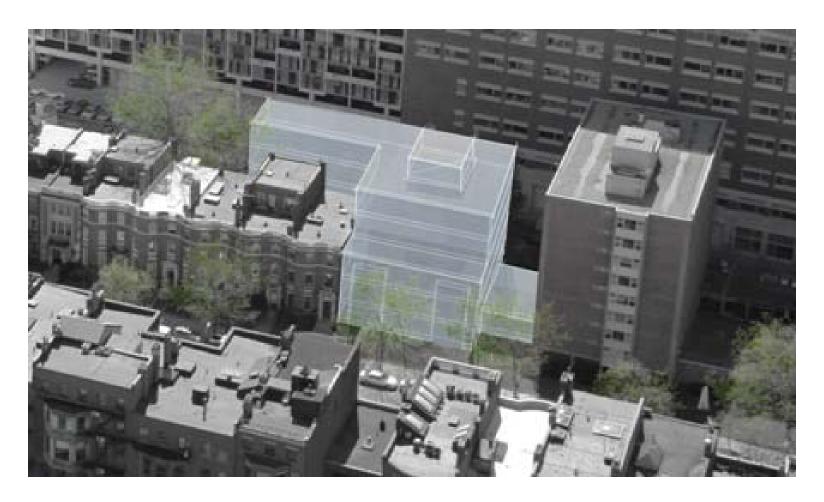

### Academic/Administrative Building (Site FF)

- Location 130 Bay State Road
- Lot Area +/- 19,000 square feet
- Existing Use Academic, vacant, and open space
- Proposed Use University use, including academic, research, office, and administrative uses
- Proposed Maximum Height 45 feet on Bay State Road, stepping up to 75 feet
- Proposed Maximum Building Area 60,000 square feet
- Proposed Maximum FAR 4.0 (existing)
- Current Zoning H-4