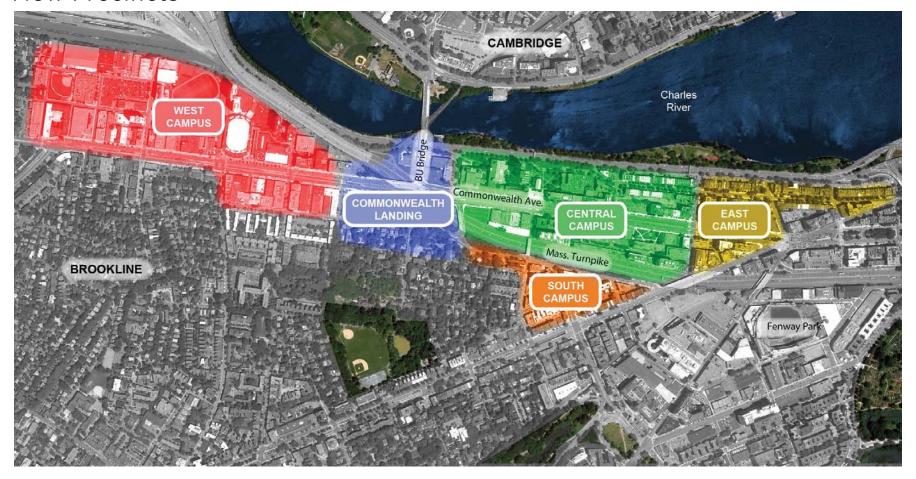

### Potential Development Sites

- Historical Context
- Neighborhood
   Context
- Transportation
   Context
  - Storrow Drive
  - Massachusetts
     Turnpike
  - CommonwealthAvenue

Framework and Vision: Charles River Campus

**Existing Precincts** 

Framework and Vision: Charles River Campus

**New Precincts** 