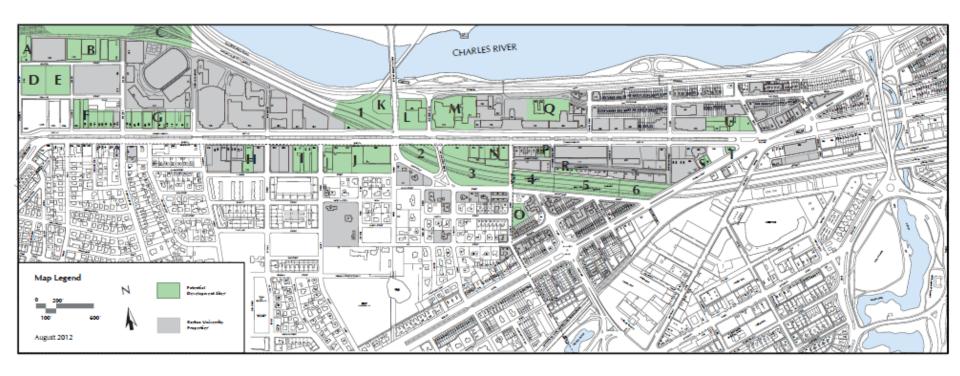

### Potential Development Sites

- Historical Context
- Neighborhood
   Context
- Transportation
   Context
  - Storrow Drive
  - Massachusetts
     Turnpike
  - CommonwealthAvenue

Framework and Vision: Charles River Campus

Student Village Residence III (Site AA)

Boston University School of Law (Site BB)

Academic Buildings (Site CC)

Academic Building Addition (Site DD)

Science and Engineering Research Building (Site EE)

Academic/Administrative Building (Site FF)

Myles Standish Residence Hall and Myles Standish Annex Rehabilitation (Site GG)