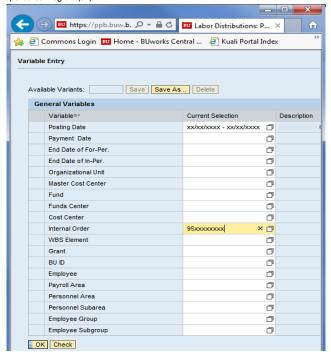

[For PA12] Enter the desired "Posting Date" range and then your specified Grant or Internal Order (a.k.a. Sponsored Program (SP)). In this example we will run by Sponsored Program (SP).