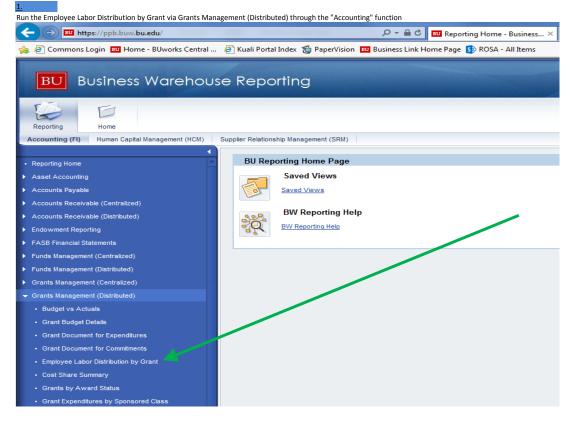

The Employee Labor Distribution by Grant is a report that will show all payroll postings and associated details for a given grant. This is accomplished by running either the Employee Labor Distribution by Grant (which can actually only be run by Grant), or the Labor Distribution: Payroll Inquiry by Distribution (PA12) (which can be run by either grant or SP).

You can reach the Employee Labor Distribution by Grant report by right clicking on the expense amount on a given Sponsored Program (SP)\* in the Budget vs. Actuals report, hovering your cursor over "Goto", and then clicking on Employee Labor Distributions by Grant; you can also perform this on the "result" line in order to run the report on the entire grant. Alternatively, you can run this report by selecting it from the report menu.

The Labor Distribution: Payroll Inquiry by Distribution (PA12) can be reached by selecting it from the report menu as well

For a condensed overview of potential issues with Payroll see Checklist for Common Transactions and Document Types (Attachment A of the After the Fact Review Guidance)