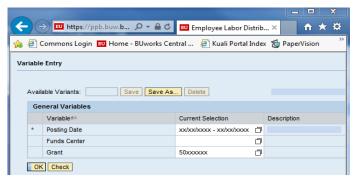

# Template F2: Employee Labor Distribution by Grant (SP Level)

OR, run the PA12 via the "Personnel Administration" in the "Human Capital Management (HCM)" function in the BW

<u>2.</u>

(For Employee Labor Distribution by Grant) enter desired "Posting Date" range and then your specified Grant