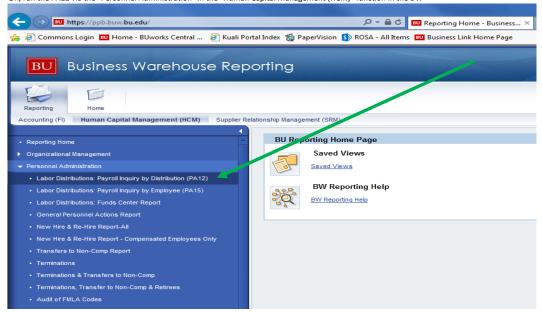

# Template F2: Employee Labor Distribution by Grant (SP Level)

OR, run the PA12 via the "Personnel Administration" in the "Human Capital Management (HCM)" function in the BW

<u>2.</u>

(For Employee Labor Distribution by Grant) enter desired "Posting Date" range and then your specified Grant

The Labor Distribution: Payroll Inquiry by Distribution (PA12) can be reached by selecting it from the report menu as well

For a condensed overview of potential issues with Payroll see Checklist for Common Transactions and Document Types (Attachment A of the After the Fact Review Guidance)