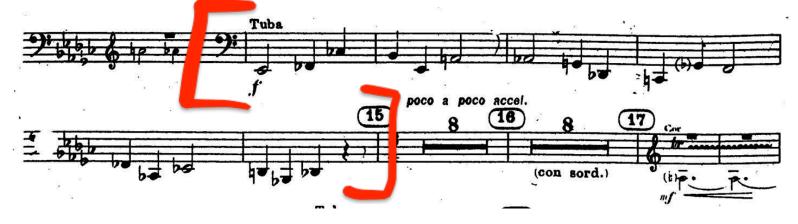

### Mussorgsky Pictures at an Exhibition:

I. Gnomus, six before 15 to 15 IV. Bydlo, all IX. The Hut on Fowl's Legs, "Baba-Yaga, 92 to one after 93 X. The Great Gate at Kiev, 108 to 109 Boston University Tanglewood Institute

# **2025 BUTI YAO TUBA EXCERPTS**

Shostakovich, Symphony 5, mvt. 2, Rehearsal 70 to 4 after 73.

Mussorgsky, Pictures at an Exhibition, I. Gnomus, six before Rehearsal 15 to 15.

Mussorgsky, Pictures at an Exhibition, IX. The Hut on Fowl's Legs, "Baba-Yaga"