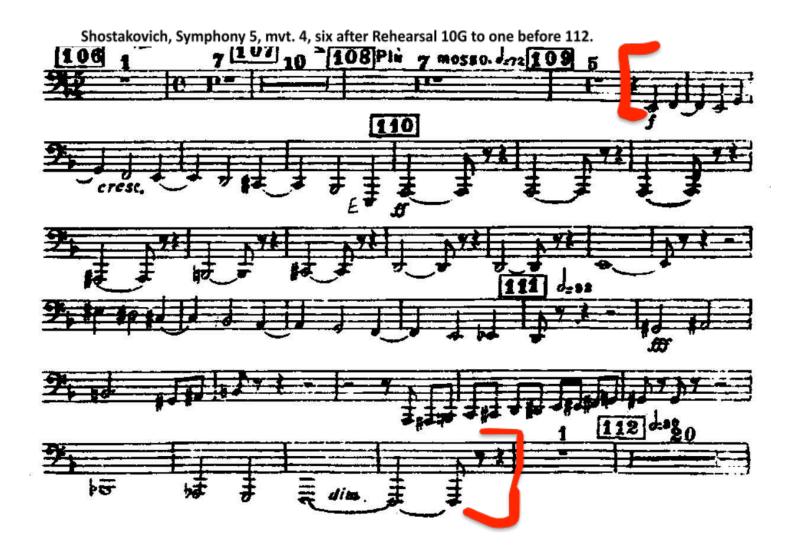

#### Shostakovitch Symphony No. 5:

Mvmt 1, 29 to five before 36 Mvmt 2, 70 to four after 73 Mvmt 4, six after 109 to one before 112