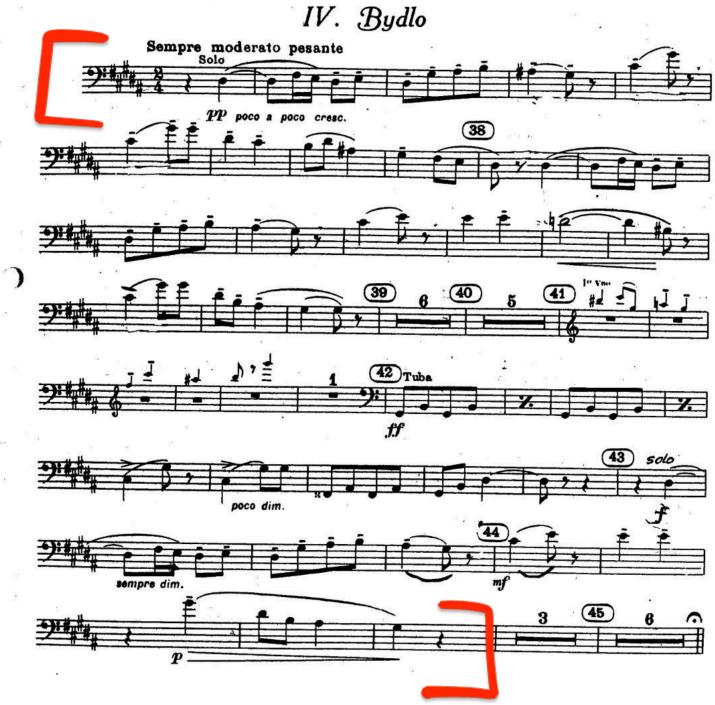

### Mussorgsky Pictures at an Exhibition:

I. Gnomus, six before 15 to 15 IV. Bydlo, all IX. The Hut on Fowl's Legs, "Baba-Yaga, 92 to one after 93 X. The Great Gate at Kiev, 108 to 109 Boston University Tanglewood Institute

# **2025 BUTI YAO TUBA EXCERPTS**

Shostakovich, Symphony 5, mvt. 2, Rehearsal 70 to 4 after 73.

Mussorgsky, Pictures at an Exhibition, I. Gnomus, six before Rehearsal 15 to 15.

Mussorgsky, Pictures at an Exhibition, IX. The Hut on Fowl's Legs, "Baba-Yaga"