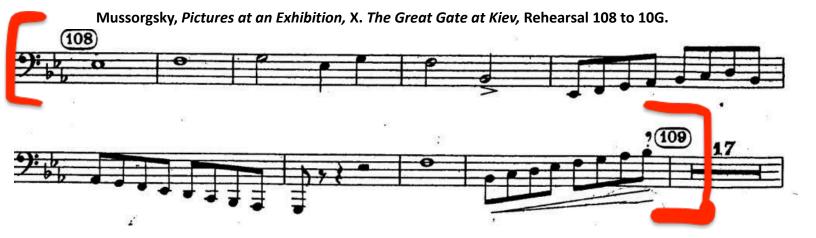

### Mussorgsky Pictures at an Exhibition:

I. Gnomus, six before 15 to 15 IV. Bydlo, all IX. The Hut on Fowl's Legs, "Baba-Yaga, 92 to one after 93 X. The Great Gate at Kiev, 108 to 109 Boston University Tanglewood Institute