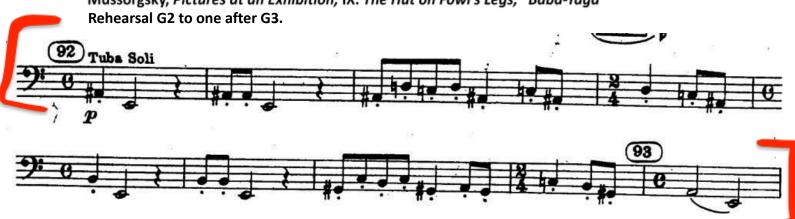

### Mussorgsky Pictures at an Exhibition:

I. Gnomus, six before 15 to 15 IV. Bydlo, all IX. The Hut on Fowl's Legs, "Baba-Yaga, 92 to one after 93 X. The Great Gate at Kiev, 108 to 109 Boston University Tanglewood Institute

# **2025 BUTI YAO TUBA EXCERPTS**

Shostakovich, Symphony 5, mvt. 2, Rehearsal 70 to 4 after 73.

Mussorgsky, Pictures at an Exhibition, I. Gnomus, six before Rehearsal 15 to 15.

Mussorgsky, Pictures at an Exhibition, IX. The Hut on Fowl's Legs, "Baba-Yaga"