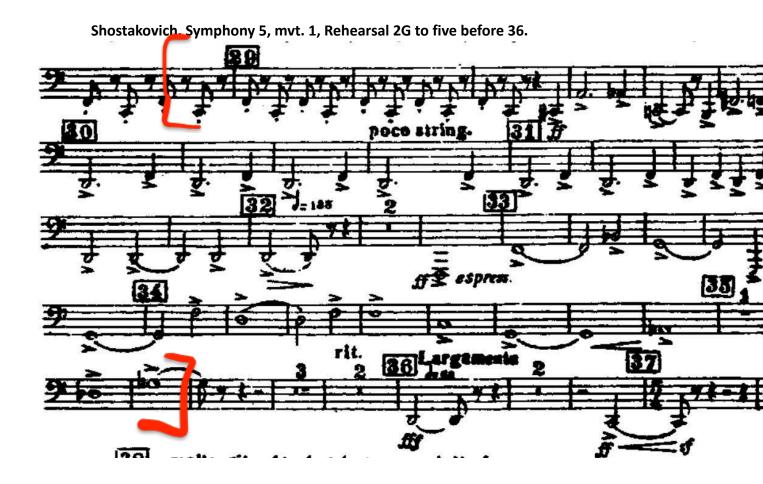

#### Shostakovitch Symphony No. 5:

Mvmt 1, 29 to five before 36 Mvmt 2, 70 to four after 73 Mvmt 4, six after 109 to one before 112