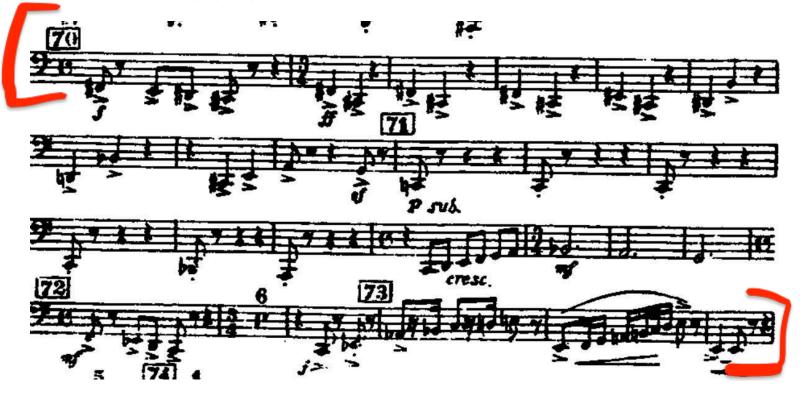

#### Shostakovitch Symphony No. 5:

Mvmt 1, 29 to five before 36 Mvmt 2, 70 to four after 73 Mvmt 4, six after 109 to one before 112

# **2025 BUTI YAO TUBA EXCERPTS**

Shostakovich, Symphony 5, mvt. 2, Rehearsal 70 to 4 after 73.

Mussorgsky, Pictures at an Exhibition, I. Gnomus, six before Rehearsal 15 to 15.

Mussorgsky, Pictures at an Exhibition, IX. The Hut on Fowl's Legs, "Baba-Yaga"