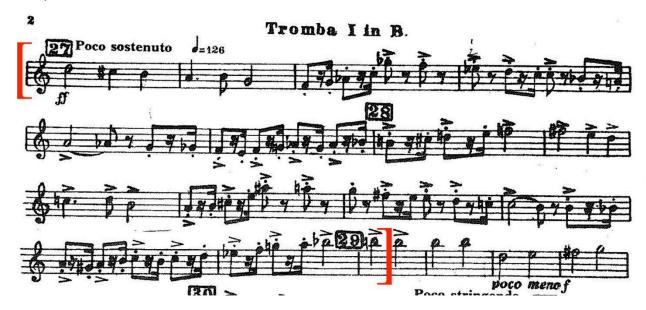

#### **<u>Shostakovich</u>**: Symphony No. 5 (Tromba in B)

Excerpt 1: Mvt I, rehearsal 27 to downbeat of 29

Excerpt 2: Mvt IV, rehearsal 97 to downbeat of 98

#### Tromba I in B