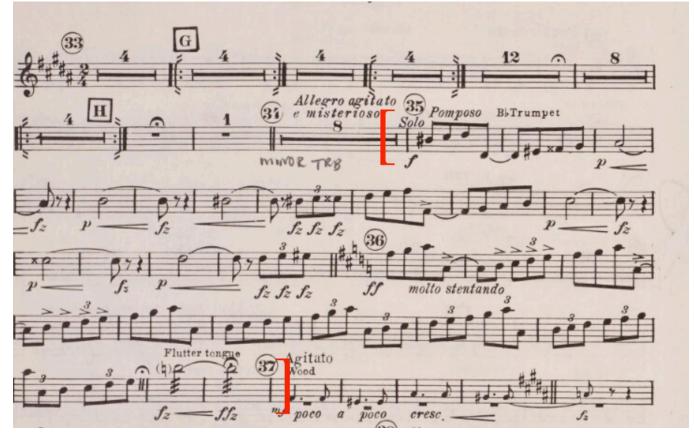

## Boston University Tanglewood Institute

**<u>Gershwin</u>**: Rhapsody in Blue (Trumpet in Bb)

Excerpt 1: Opening solo, rehearsal 2 to downbeat of 4

Excerpt 2: End Solo, rehearsal 35 to 37