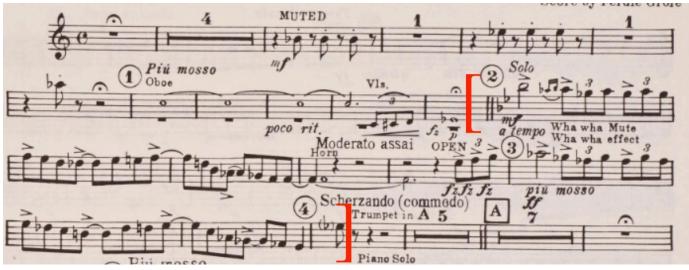

## Boston University Tanglewood Institute

**<u>Gershwin</u>**: Rhapsody in Blue (Trumpet in Bb)

Excerpt 1: Opening solo, rehearsal 2 to downbeat of 4

Excerpt 2: End Solo, rehearsal 35 to 37