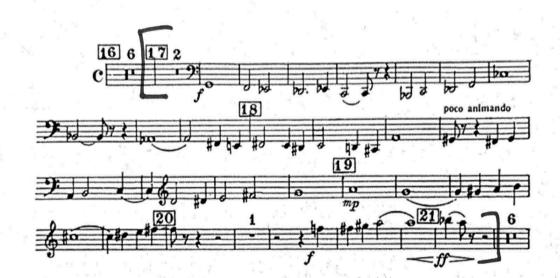

# BUTI Young Artists Orchestra Summer 2025 Horn Audition Repertoire

Excerpt 1: Shostakovich Symphony No. 5 I. Moderato quarter = 92 (17 - 21) Horns 1 & 2 in F