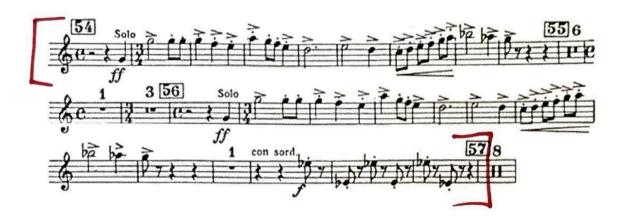

# **Boston University** Tanglewood Institute



## 2025 Playing Assessments Young Artists Wind Ensemble **Horn**

Please prepare the following excerpts for seating auditions. In addition, please bring **one solo piece** of your choosing. Your playing assessment should be recorded...

### <u>Horn</u>

**Shostakovich Symphony No. 5:** 

Mvmt 1, 17-21 Mvmt 1, 36-41 Mvmt II, 54-57

**Mussorgsky Pictures at an Exhibition:** 

I. 7 after 18-19

Gershwin Rhapsody in Blue:

3 after 28-29

# BUTI Young Artists Orchestra Summer 2025 Horn Audition Repertoire

Excerpt 1: Shostakovich Symphony No. 5 I. Moderato quarter = 92 (17 - 21) Horns 1 & 2 in F



# Excerpt 2: Shostakovich Symphony No. 5 I. Moderato (36 – 41)



### Excerpt 3:

II. Allegretto quarter = 138 (54 - 57)

Horn 1 in F



#### Excerpt 4:

Mussorgsky/Ravel Pictures at an Exhibition

I. Moderato commodo e con delicatezza

(7 after 18 - 19)

Horn 1 in F



### Excerpt 5: Gershwin/Grofé Rhapsody in Blue Moderato con espressione Quarter = 120, freely with rubato (3 after rehearsal 28-29) Horns 1 &2 in F