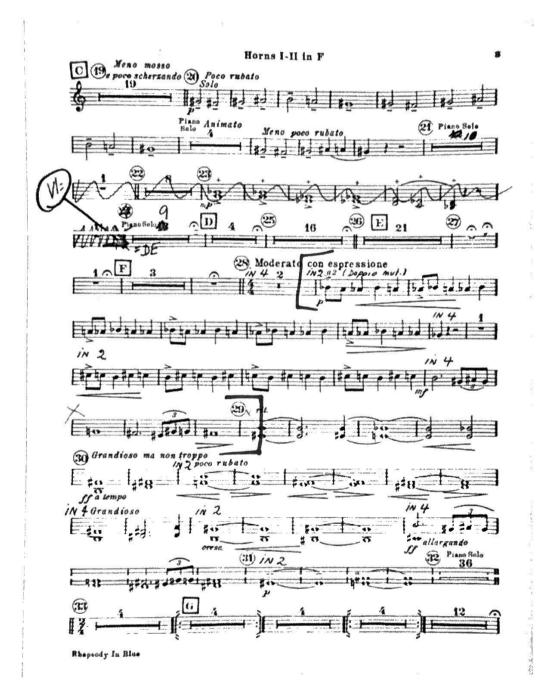

### <u>Horn</u>

**Shostakovich Symphony No. 5:** 

Mvmt 1, 17-21 Mvmt 1, 36-41 Mvmt II, 54-57

**Mussorgsky Pictures at an Exhibition:** 

I. 7 after 18-19

Gershwin Rhapsody in Blue:

3 after 28-29

### Excerpt 5: Gershwin/Grofé Rhapsody in Blue Moderato con espressione Quarter = 120, freely with rubato (3 after rehearsal 28-29) Horns 1 &2 in F