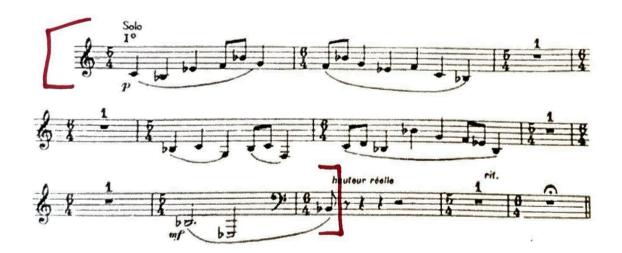

#### Excerpt 4:

Mussorgsky/Ravel Pictures at an Exhibition

I. Moderato commodo e con delicatezza

(7 after 18 - 19)

Horn 1 in F