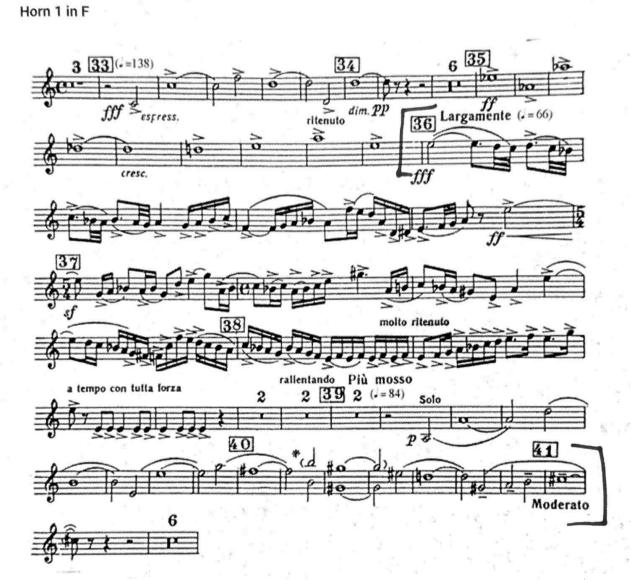

# **Boston University** Tanglewood Institute



## 2025 Playing Assessments Young Artists Wind Ensemble **Horn**

Please prepare the following excerpts for seating auditions. In addition, please bring **one solo piece** of your choosing. Your playing assessment should be recorded...

### <u>Horn</u>

**Shostakovich Symphony No. 5:** 

Mvmt 1, 17-21 Mvmt 1, 36-41 Mvmt II, 54-57

**Mussorgsky Pictures at an Exhibition:** 

I. 7 after 18-19

Gershwin Rhapsody in Blue:

3 after 28-29

# BUTI Young Artists Orchestra Summer 2025 Horn Audition Repertoire

Excerpt 1: Shostakovich Symphony No. 5 I. Moderato quarter = 92 (17 - 21) Horns 1 & 2 in F



# Excerpt 2: Shostakovich Symphony No. 5 I. Moderato (36 – 41)



### Excerpt 3:

II. Allegretto quarter = 138 (54 - 57)

Horn 1 in F



#### Excerpt 4:

Mussorgsky/Ravel Pictures at an Exhibition

I. Moderato commodo e con delicatezza

(7 after 18 - 19)

Horn 1 in F



### Excerpt 5: Gershwin/Grofé Rhapsody in Blue Moderato con espressione Quarter = 120, freely with rubato (3 after rehearsal 28-29) Horns 1 &2 in F