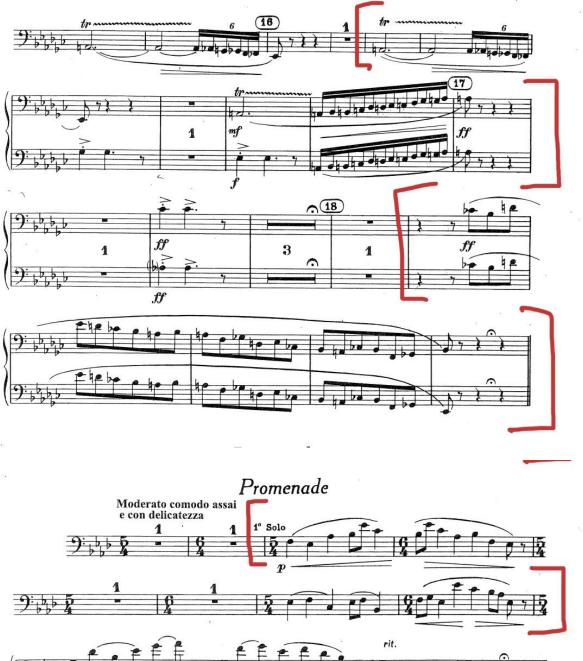

### Mussorgsky Pictures at an Exhibition:

Gnomus 10-11, 16-17, 18 to end Promenade solo Il vecchio castello 19 to 1 after 20, 27-28 Tuileries two after 36 to end Ballet des Poussin dans leurs Coques 52-55a Samuel Goldenberg und Schmuyle 56-58