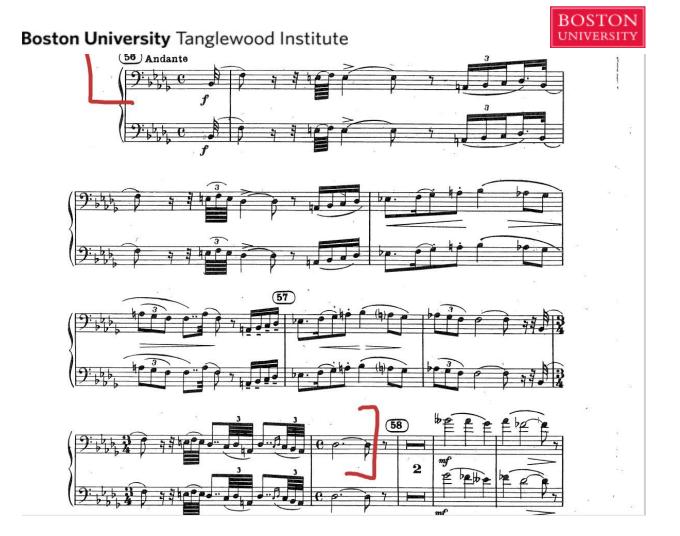

### Mussorgsky Pictures at an Exhibition:

Gnomus 10-11, 16-17, 18 to end Promenade solo Il vecchio castello 19 to 1 after 20, 27-28 Tuileries two after 36 to end Ballet des Poussin dans leurs Coques 52-55a Samuel Goldenberg und Schmuyle 56-58