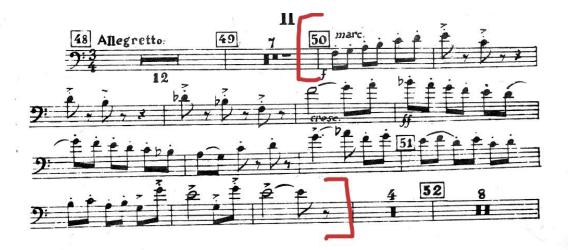

## 2025 Playing Assessments Young Artists Wind Ensemble Bassoon

Please prepare the following excerpts for seating auditions. In addition, please bring **one solo piece** of your choosing. Your playing assessment should be recorded.

### Bassoon

### Mussorgsky Pictures at an Exhibition:

Gnomus 10-11, 16-17, 18 to end Promenade solo Il vecchio castello 19 to 1 after 20, 27-28 Tuileries two after 36 to end Ballet des Poussin dans leurs Coques 52-55a Samuel Goldenberg und Schmuyle 56-58

## Shostakovich Symphony No. 5:

Mvmt 1 solo Mvmt 2 50-52 65-66





## Boston University Tanglewood Institute



BOSTON UNIVERSITY



# Boston University Tanglewood Institute





# Boston University Tanglewood Institute