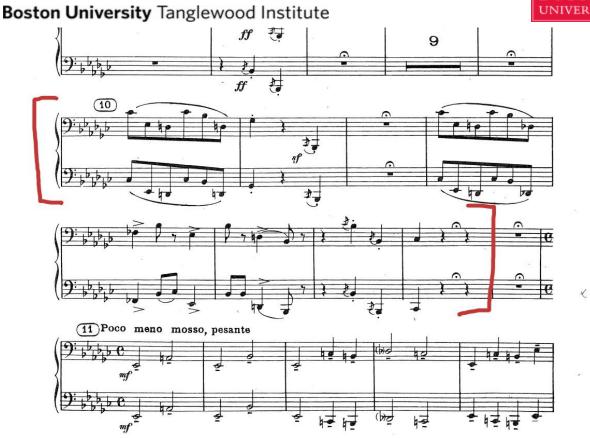

### Mussorgsky Pictures at an Exhibition:

Gnomus 10-11, 16-17, 18 to end Promenade solo Il vecchio castello 19 to 1 after 20, 27-28 Tuileries two after 36 to end Ballet des Poussin dans leurs Coques 52-55a Samuel Goldenberg und Schmuyle 56-58