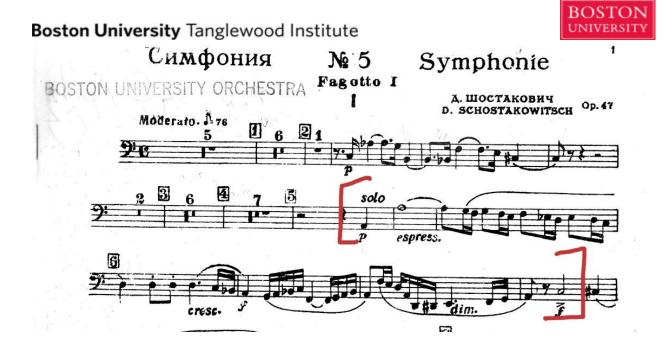

## 2025 Playing Assessments Young Artists Wind Ensemble Bassoon

Please prepare the following excerpts for seating auditions. In addition, please bring **one solo piece** of your choosing. Your playing assessment should be recorded.

### Bassoon

### Mussorgsky Pictures at an Exhibition:

Gnomus 10-11, 16-17, 18 to end Promenade solo Il vecchio castello 19 to 1 after 20, 27-28 Tuileries two after 36 to end Ballet des Poussin dans leurs Coques 52-55a Samuel Goldenberg und Schmuyle 56-58

## Shostakovich Symphony No. 5:

Mvmt 1 solo Mvmt 2 50-52 65-66





## Boston University Tanglewood Institute



BOSTON UNIVERSITY



# Boston University Tanglewood Institute





# Boston University Tanglewood Institute