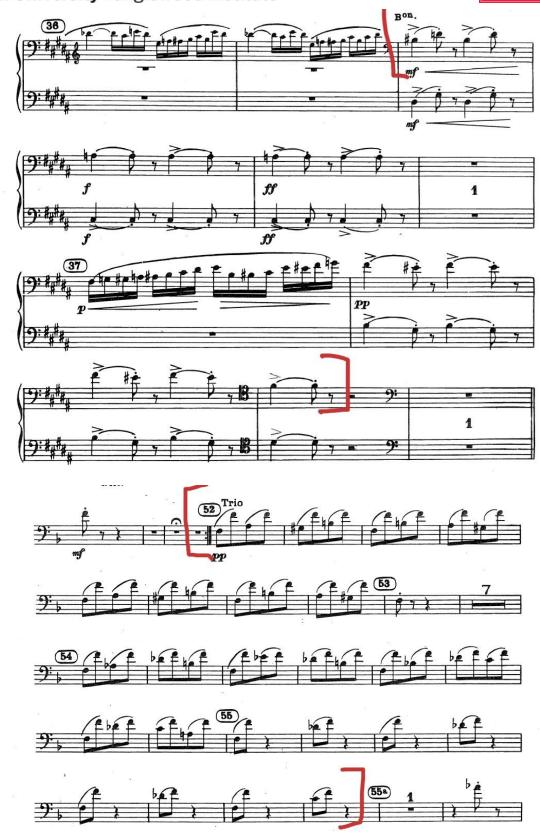

### Mussorgsky Pictures at an Exhibition:

Gnomus 10-11, 16-17, 18 to end Promenade solo Il vecchio castello 19 to 1 after 20, 27-28 Tuileries two after 36 to end Ballet des Poussin dans leurs Coques 52-55a Samuel Goldenberg und Schmuyle 56-58