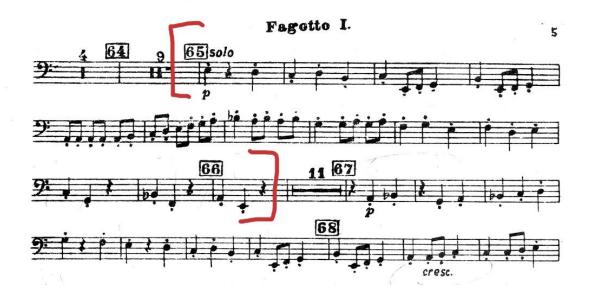

## 2025 Playing Assessments Young Artists Wind Ensemble Bassoon

Please prepare the following excerpts for seating auditions. In addition, please bring **one solo piece** of your choosing. Your playing assessment should be recorded.

### Bassoon

### Mussorgsky Pictures at an Exhibition:

Gnomus 10-11, 16-17, 18 to end Promenade solo Il vecchio castello 19 to 1 after 20, 27-28 Tuileries two after 36 to end Ballet des Poussin dans leurs Coques 52-55a Samuel Goldenberg und Schmuyle 56-58

## Shostakovich Symphony No. 5:

Mvmt 1 solo Mvmt 2 50-52 65-66





## Boston University Tanglewood Institute



BOSTON UNIVERSITY



# Boston University Tanglewood Institute





# Boston University Tanglewood Institute