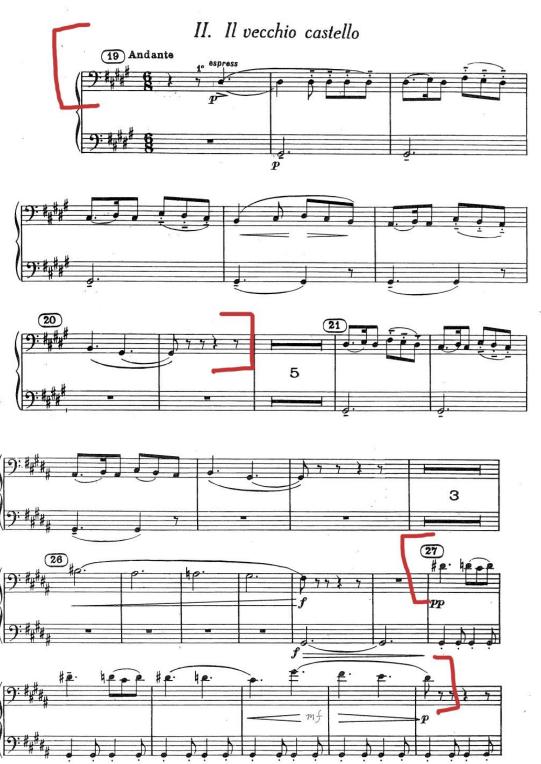

### Mussorgsky Pictures at an Exhibition:

Gnomus 10-11, 16-17, 18 to end Promenade solo Il vecchio castello 19 to 1 after 20, 27-28 Tuileries two after 36 to end Ballet des Poussin dans leurs Coques 52-55a Samuel Goldenberg und Schmuyle 56-58