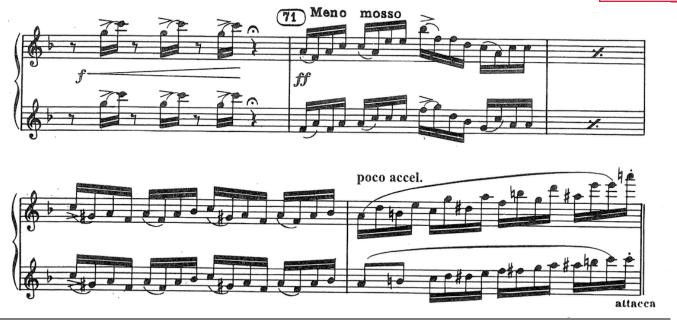

#### Shostakovich - Symphony No. 5

Excerpt 3 - Mvmt 1 [Reh. 41 - end]

Excerpt 4 - Mvmt 2 [Reh. 98 - 2 bars after 100]

Excerpt 5 on E-FLAT CLARINET - Mvmt 2 [Reh. 49 - 4 bars before Reh. 51]

Excerpt 1 - [Beginning - Rehearsal 2] Gershwin

Excerpt 2 - [3 bars after Reh. 11 - Reh. 12] Gershwin

Excerpt 3 - Mvmt 1 [ Reh. 41 - end] Shostakovich

Excerpt 4 - Mvmt 4 [Reh. 98 - 2 bars after 100] Shostakovich

Excerpt 5 on E-FLAT CLARINET - Mvmt 2 [Reh. 49- 4 bars before Reh. 51] Shostakovich

-Continued on Next Page-