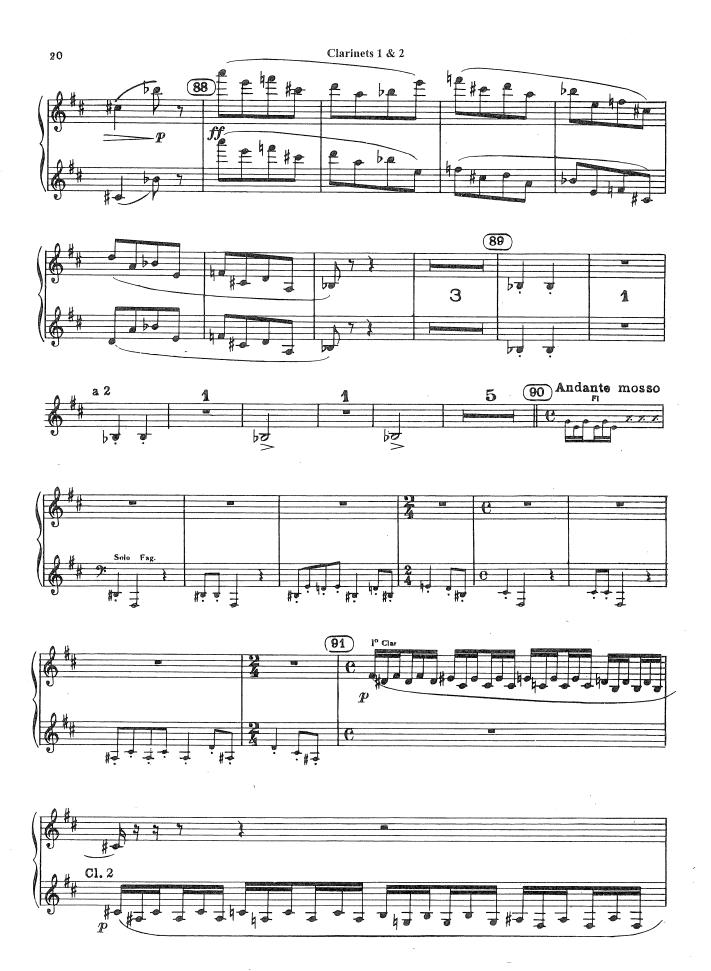

#### Shostakovich - Symphony No. 5

Excerpt 3 - Mvmt 1 [Reh. 41 - end]

Excerpt 4 - Mvmt 2 [Reh. 98 - 2 bars after 100]

Excerpt 5 on E-FLAT CLARINET - Mvmt 2 [Reh. 49 - 4 bars before Reh. 51]

Excerpt 1 - [Beginning - Rehearsal 2] Gershwin

Excerpt 2 - [3 bars after Reh. 11 - Reh. 12] Gershwin

Excerpt 3 - Mvmt 1 [ Reh. 41 - end] Shostakovich

Excerpt 4 - Mvmt 4 [Reh. 98 - 2 bars after 100] Shostakovich

Excerpt 5 on E-FLAT CLARINET - Mvmt 2 [Reh. 49- 4 bars before Reh. 51] Shostakovich

-Continued on Next Page-