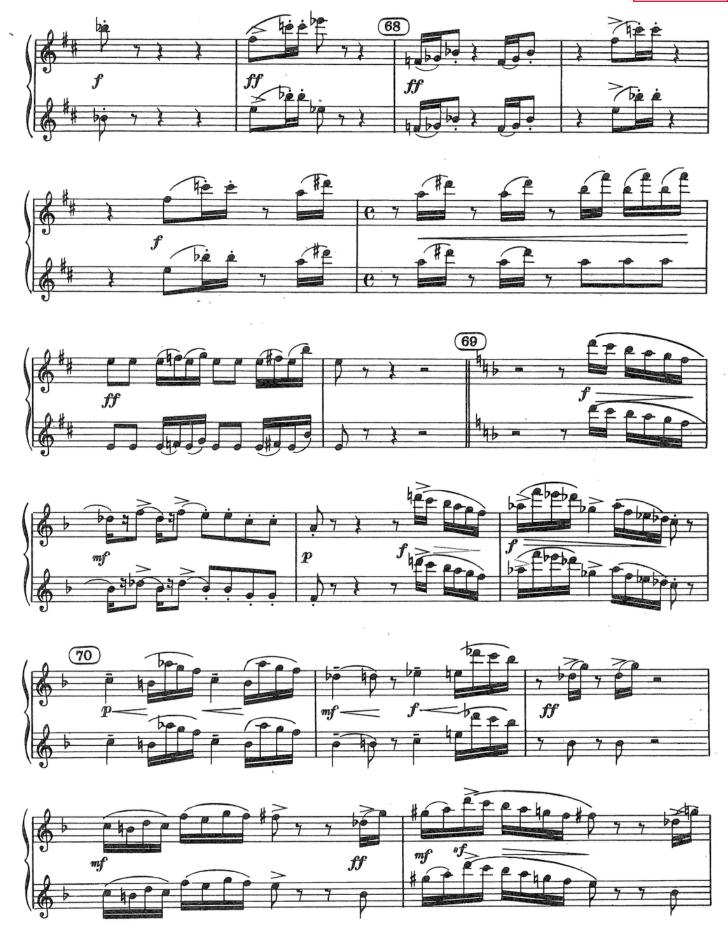

#### Shostakovich - Symphony No. 5

Excerpt 3 - Mvmt 1 [Reh. 41 - end]

Excerpt 4 - Mvmt 2 [Reh. 98 - 2 bars after 100]

Excerpt 5 on E-FLAT CLARINET - Mvmt 2 [Reh. 49 - 4 bars before Reh. 51]

Excerpt 1 - [Beginning - Rehearsal 2] Gershwin

Excerpt 2 - [3 bars after Reh. 11 - Reh. 12] Gershwin

Excerpt 3 - Mvmt 1 [ Reh. 41 - end] Shostakovich

Excerpt 4 - Mvmt 4 [Reh. 98 - 2 bars after 100] Shostakovich

Excerpt 5 on E-FLAT CLARINET - Mvmt 2 [Reh. 49- 4 bars before Reh. 51] Shostakovich

-Continued on Next Page-