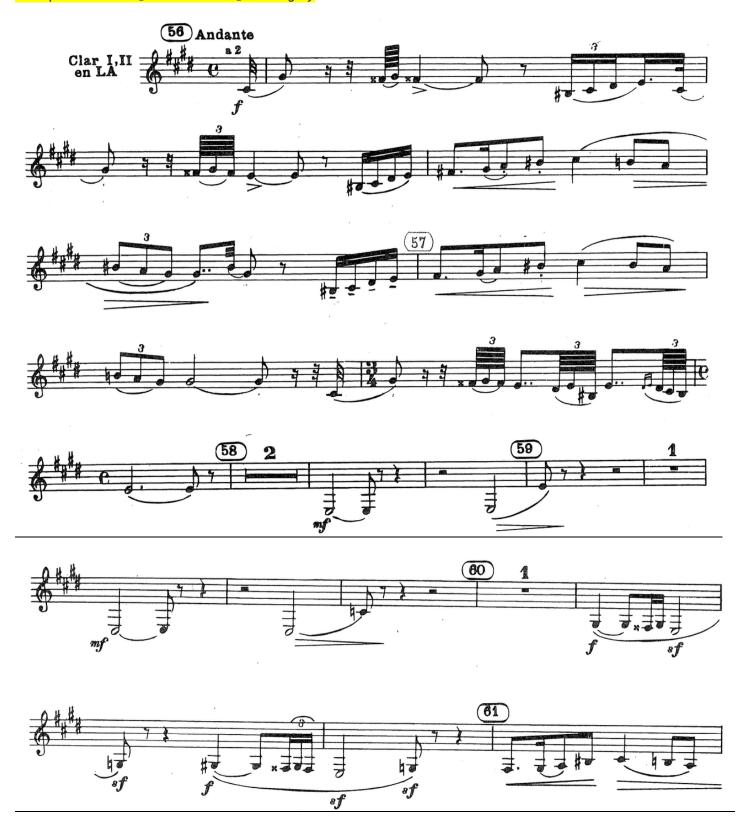

#### Shostakovich - Symphony No. 5

Excerpt 3 - Mvmt 1 [Reh. 41 - end]

Excerpt 4 - Mvmt 2 [Reh. 98 - 2 bars after 100]

Excerpt 5 on E-FLAT CLARINET - Mvmt 2 [Reh. 49 - 4 bars before Reh. 51]

Excerpt 5 on E-FLAT CLARINET - Mvmt 2 [Reh. 49- 4 bars before Reh. 51] Shostakovich

-Continued on Next Page-