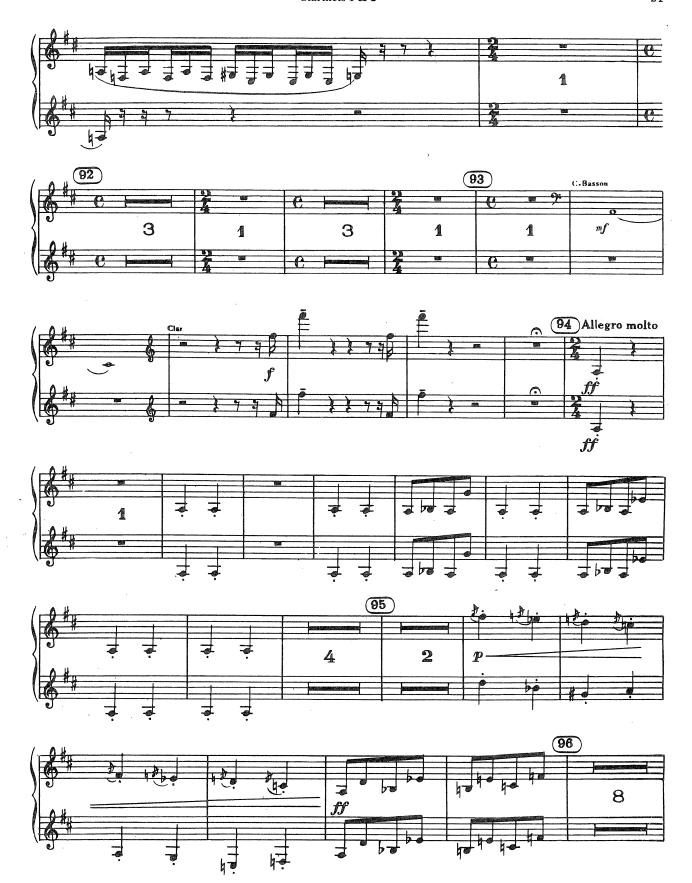

#### Shostakovich - Symphony No. 5

Excerpt 3 - Mvmt 1 [Reh. 41 - end]

Excerpt 4 - Mvmt 2 [Reh. 98 - 2 bars after 100]

Excerpt 5 on E-FLAT CLARINET - Mvmt 2 [Reh. 49 - 4 bars before Reh. 51]

Excerpt 1 - [Beginning - Rehearsal 2] Gershwin

Excerpt 2 - [3 bars after Reh. 11 - Reh. 12] Gershwin

Excerpt 3 - Mvmt 1 [ Reh. 41 - end] Shostakovich

Excerpt 4 - Mvmt 4 [Reh. 98 - 2 bars after 100] Shostakovich

Excerpt 5 on E-FLAT CLARINET - Mvmt 2 [Reh. 49- 4 bars before Reh. 51] Shostakovich

-Continued on Next Page-