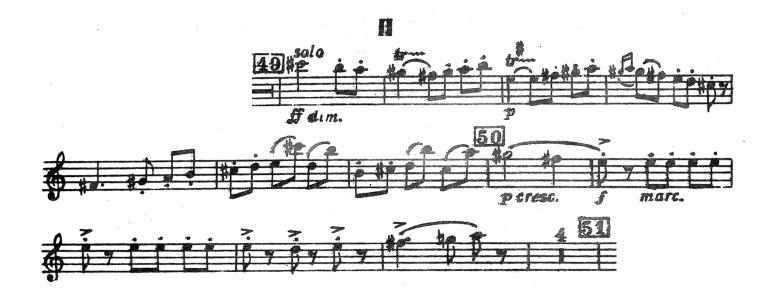

Excerpt 5 on E-FLAT CLARINET - Mvmt 2 [Reh. 49- 4 bars before Reh. 51] Shostakovich

-Continued on Next Page-