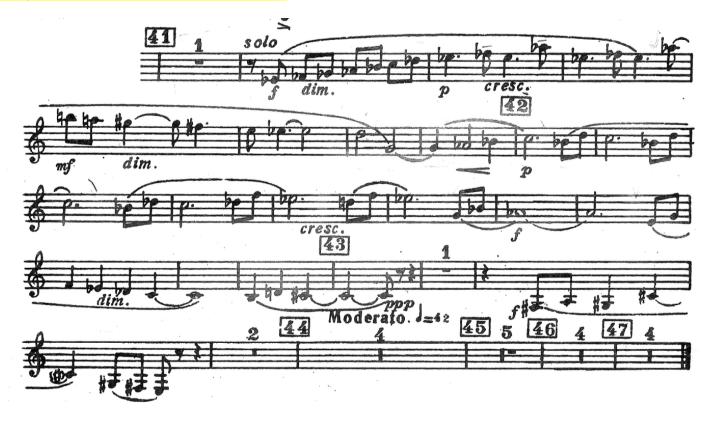

#### Shostakovich - Symphony No. 5

Excerpt 3 - Mvmt 1 [Reh. 41 - end]

Excerpt 4 - Mvmt 2 [Reh. 98 - 2 bars after 100]

Excerpt 5 on E-FLAT CLARINET - Mvmt 2 [Reh. 49 - 4 bars before Reh. 51]

Excerpt 1 - [Beginning - Rehearsal 2] Gershwin

Excerpt 2 - [3 bars after Reh. 11 - Reh. 12] Gershwin

Excerpt 3 - Mvmt 1 [ Reh. 41 - end] Shostakovich

Excerpt 4 - Mvmt 4 [Reh. 98 - 2 bars after 100] Shostakovich