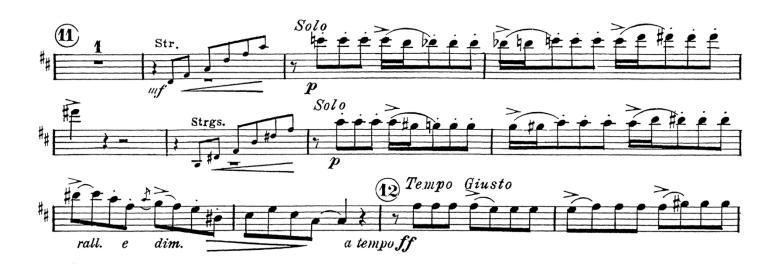

#### Gershwin - Rhapsody in Blue

Excerpt 1 - [Beginning - Rehearsal 2] Excerpt 2 - [3 bars after Reh. 11 - Reh. 12]

Excerpt 1 - [Beginning - Rehearsal 2] Gershwin

Excerpt 2 - [3 bars after Reh. 11 - Reh. 12] Gershwin

Excerpt 3 - Mvmt 1 [ Reh. 41 - end] Shostakovich

Excerpt 4 - Mvmt 4 [Reh. 98 - 2 bars after 100] Shostakovich