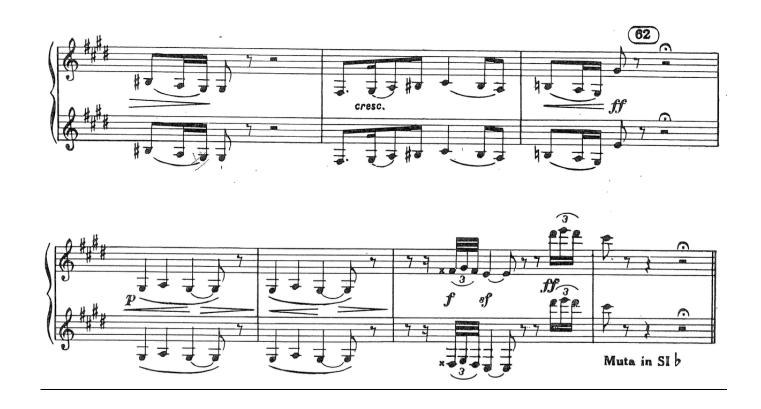

#### Shostakovich - Symphony No. 5

Excerpt 3 - Mvmt 1 [Reh. 41 - end]

Excerpt 4 - Mvmt 2 [Reh. 98 - 2 bars after 100]

Excerpt 5 on E-FLAT CLARINET - Mvmt 2 [Reh. 49 - 4 bars before Reh. 51]

Excerpt 5 on E-FLAT CLARINET - Mvmt 2 [Reh. 49- 4 bars before Reh. 51] Shostakovich

-Continued on Next Page-