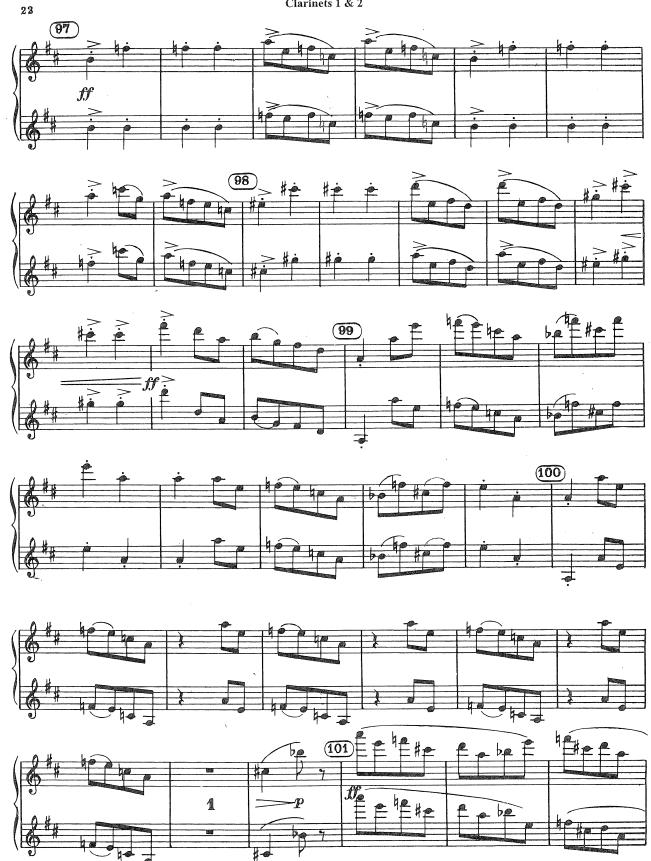

#### Shostakovich - Symphony No. 5

Excerpt 3 - Mvmt 1 [Reh. 41 - end]

Excerpt 4 - Mvmt 2 [Reh. 98 - 2 bars after 100]

Excerpt 5 on E-FLAT CLARINET - Mvmt 2 [Reh. 49 - 4 bars before Reh. 51]

Excerpt 1 - [Beginning - Rehearsal 2] Gershwin

Excerpt 2 - [3 bars after Reh. 11 - Reh. 12] Gershwin

Excerpt 3 - Mvmt 1 [ Reh. 41 - end] Shostakovich

Excerpt 4 - Mvmt 4 [Reh. 98 - 2 bars after 100] Shostakovich

Excerpt 5 on E-FLAT CLARINET - Mvmt 2 [Reh. 49- 4 bars before Reh. 51] Shostakovich

-Continued on Next Page-