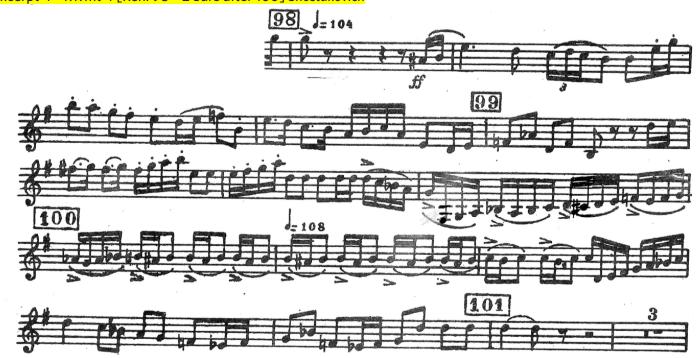

#### Shostakovich - Symphony No. 5

Excerpt 3 - Mvmt 1 [Reh. 41 - end]

Excerpt 4 - Mvmt 2 [Reh. 98 - 2 bars after 100]

Excerpt 5 on E-FLAT CLARINET - Mvmt 2 [Reh. 49 - 4 bars before Reh. 51]

Excerpt 1 - [Beginning - Rehearsal 2] Gershwin

Excerpt 2 - [3 bars after Reh. 11 - Reh. 12] Gershwin

Excerpt 3 - Mvmt 1 [ Reh. 41 - end] Shostakovich

Excerpt 4 - Mvmt 4 [Reh. 98 - 2 bars after 100] Shostakovich