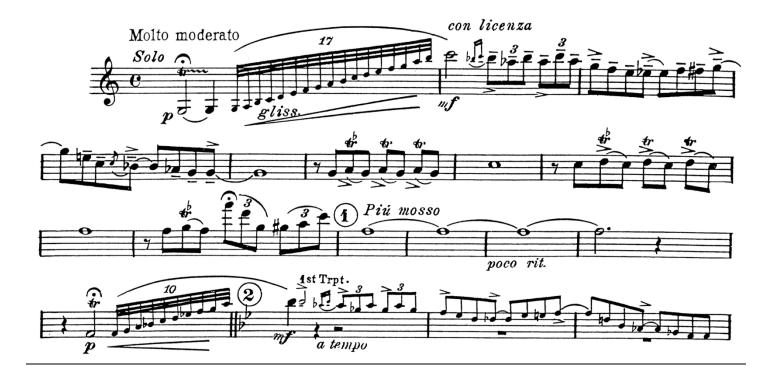

#### Gershwin - Rhapsody in Blue

Excerpt 1 - [Beginning - Rehearsal 2] Excerpt 2 - [3 bars after Reh. 11 - Reh. 12]

Excerpt 1 - [Beginning - Rehearsal 2] Gershwin

Excerpt 2 - [3 bars after Reh. 11 - Reh. 12] Gershwin

Excerpt 3 - Mvmt 1 [ Reh. 41 - end] Shostakovich

Excerpt 4 - Mvmt 4 [Reh. 98 - 2 bars after 100] Shostakovich