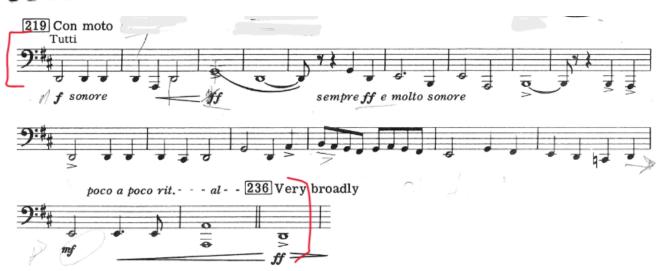

your face, instrument, and hands are visible.
- Place the phone or video recorder at least 3 feet away from you playing. Do not direct your sound towards your device.
- Introduce yourself before playing.
- All excerpts should be recorded in one take per instrument.
- Save the videos as MP4 with the following labels
  - o yawe\_tuba\_excerpts\_last name\_first name.mp4
  - yawe\_tuba\_solo\_last name\_first name.mp4

#### All videos must be uploaded by June 26 at 5pm

#### **TUBA EXCERPTS**

Grainger Gum-Suckers March

17-33

130-172

Williams *The Cowboys* 

1-39

85-127

Reed Russian Christmas Music

219-236



### **TUBA**





### **TUBA**

Williams The Cowboys

Vigoroso (J=132)





### **TUBA**

Williams The Cowboys

Vigoroso (↓=132)





### **TUBA**

REED Russian Christmas Music