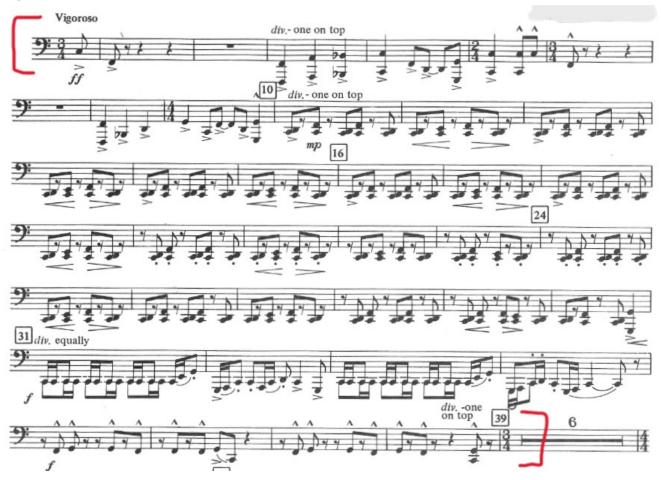

#### **TUBA EXCERPTS**

Grainger Gum-Suckers March

17-33

130-172

Williams *The Cowboys* 

1-39

85-127

Reed Russian Christmas Music

### **TUBA**

Williams The Cowboys

Vigoroso (J=132)

### **TUBA**

Williams The Cowboys

Vigoroso (↓=132)