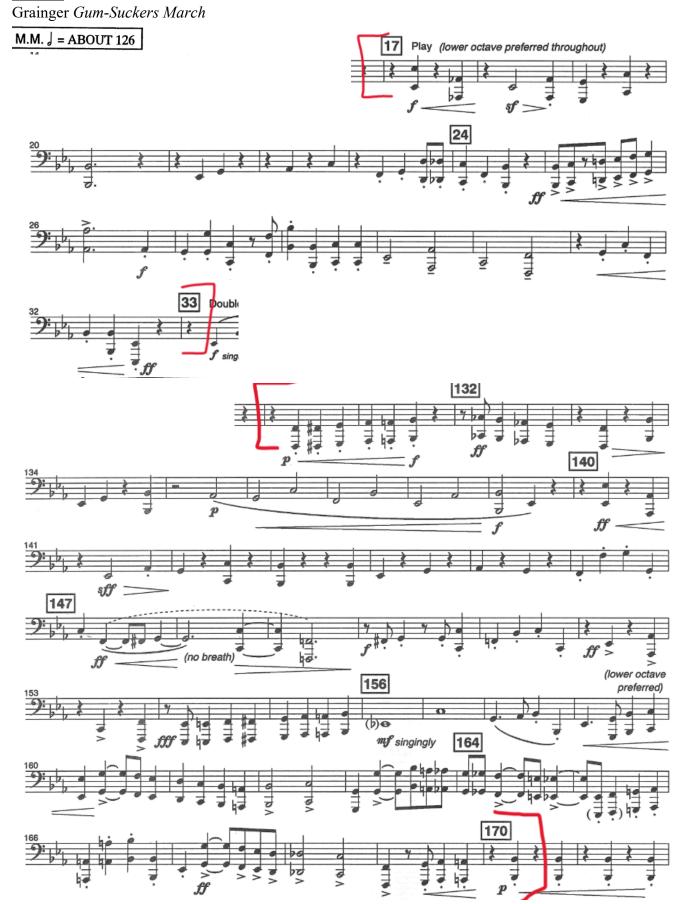

#### **TUBA EXCERPTS**

Grainger Gum-Suckers March

17-33

130-172

Williams *The Cowboys* 

1-39

85-127

Reed Russian Christmas Music