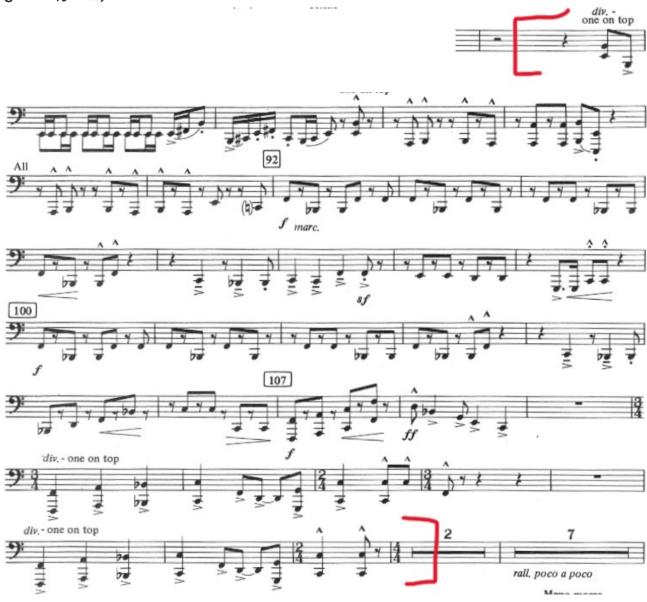

#### **TUBA EXCERPTS**

Grainger Gum-Suckers March

17-33

130-172

Williams *The Cowboys* 

1-39

85-127

Reed Russian Christmas Music

### **TUBA**

Williams The Cowboys

Vigoroso (J=132)

### **TUBA**

Williams The Cowboys

Vigoroso (↓=132)