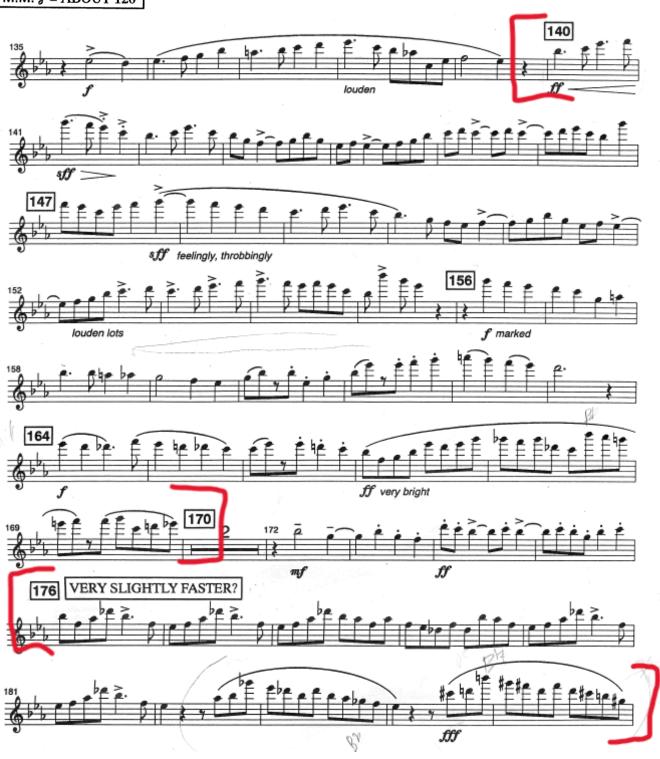

### All videos must be uploaded by June 26 at 5pm

| FLUTE EXCERPTS                                                    | PICCOLO EXCERPTS                                          |
|-------------------------------------------------------------------|-----------------------------------------------------------|
| Grainger Gum-Suckers March - flute 1 140-170 176-186              | Grainger Gum-Suckers March 140-170                        |
| <u>Williams <i>The Cowboys</i></u> - flute 1 24-56 87-107 130-148 | <u>Williams <i>The Cowboys</i></u><br>87-107<br>171-194   |
| <u>Jolley Eyes of the World</u> - flute 3 32-38 110-126           | Jolley <i>Eyes of the World</i> - piccolo 1 32-38 115-130 |

## **FLUTE**

Grainger Gum-Suckers March

M.M.  $\downarrow$  = ABOUT 126

FLUTE
Williams The Cowboys

Vigoroso (↓=132)