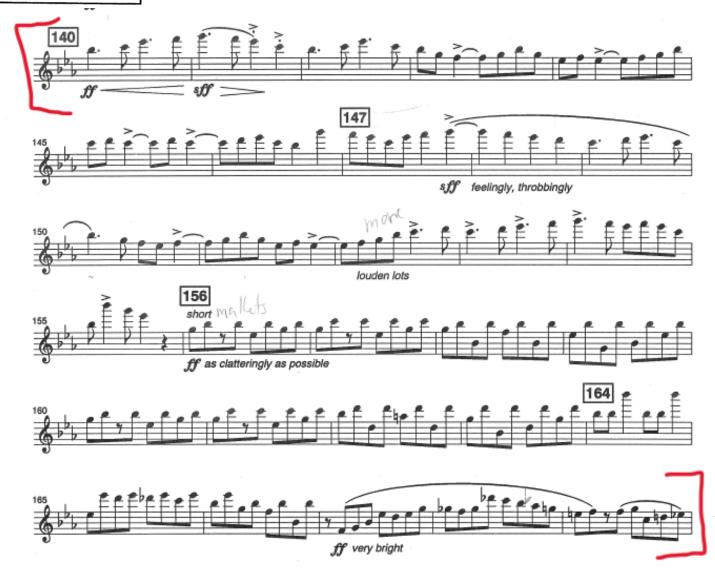

### All videos must be uploaded by June 26 at 5pm

| FLUTE EXCERPTS                                                    | PICCOLO EXCERPTS                                          |
|-------------------------------------------------------------------|-----------------------------------------------------------|
| Grainger Gum-Suckers March - flute 1 140-170 176-186              | Grainger Gum-Suckers March 140-170                        |
| <u>Williams <i>The Cowboys</i></u> - flute 1 24-56 87-107 130-148 | <u>Williams <i>The Cowboys</i></u><br>87-107<br>171-194   |
| <u>Jolley Eyes of the World</u> - flute 3 32-38 110-126           | Jolley <i>Eyes of the World</i> - piccolo 1 32-38 115-130 |

# FLUTE Williams The Cowboys

FLUTE
Jolley The Eyes of the World