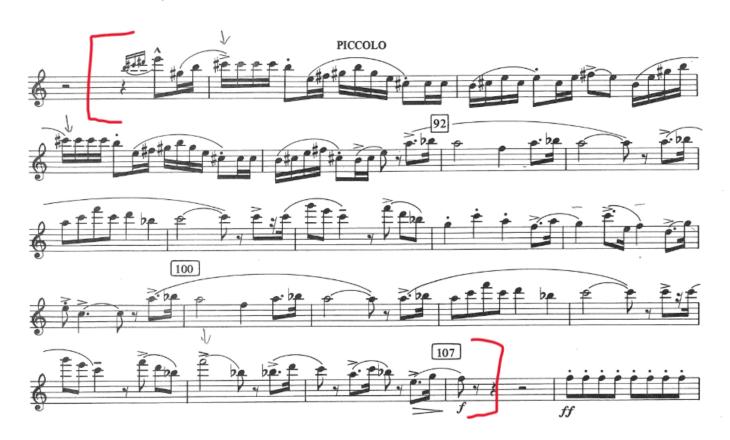

### All videos must be uploaded by June 26 at 5pm

| FLUTE EXCERPTS                                                    | PICCOLO EXCERPTS                                          |
|-------------------------------------------------------------------|-----------------------------------------------------------|
| Grainger Gum-Suckers March - flute 1 140-170 176-186              | Grainger Gum-Suckers March 140-170                        |
| <u>Williams <i>The Cowboys</i></u> - flute 1 24-56 87-107 130-148 | <u>Williams <i>The Cowboys</i></u><br>87-107<br>171-194   |
| <u>Jolley Eyes of the World</u> - flute 3 32-38 110-126           | Jolley <i>Eyes of the World</i> - piccolo 1 32-38 115-130 |

## **PICCOLO**

Grainger Gum-Suckers March

M.M.  $\downarrow$  = ABOUT 126

## **PICCOLO**