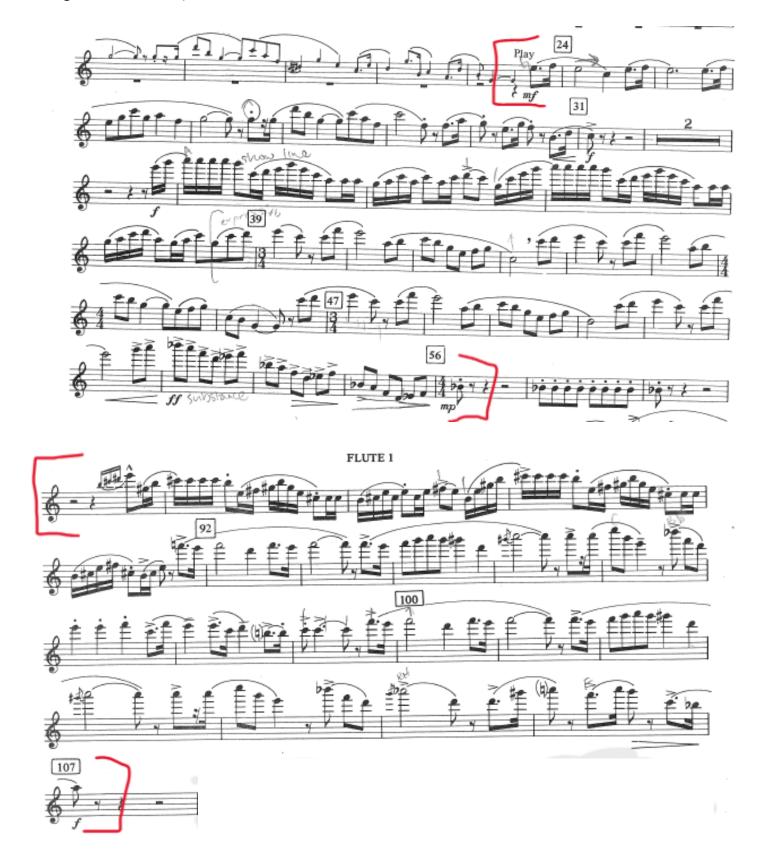

### All videos must be uploaded by June 26 at 5pm

| FLUTE EXCERPTS                                                    | PICCOLO EXCERPTS                                          |
|-------------------------------------------------------------------|-----------------------------------------------------------|
| Grainger Gum-Suckers March - flute 1 140-170 176-186              | Grainger Gum-Suckers March 140-170                        |
| <u>Williams <i>The Cowboys</i></u> - flute 1 24-56 87-107 130-148 | <u>Williams <i>The Cowboys</i></u><br>87-107<br>171-194   |
| <u>Jolley Eyes of the World</u> - flute 3 32-38 110-126           | Jolley <i>Eyes of the World</i> - piccolo 1 32-38 115-130 |

# FLUTE Williams The Cowboys

FLUTE
Jolley The Eyes of the World