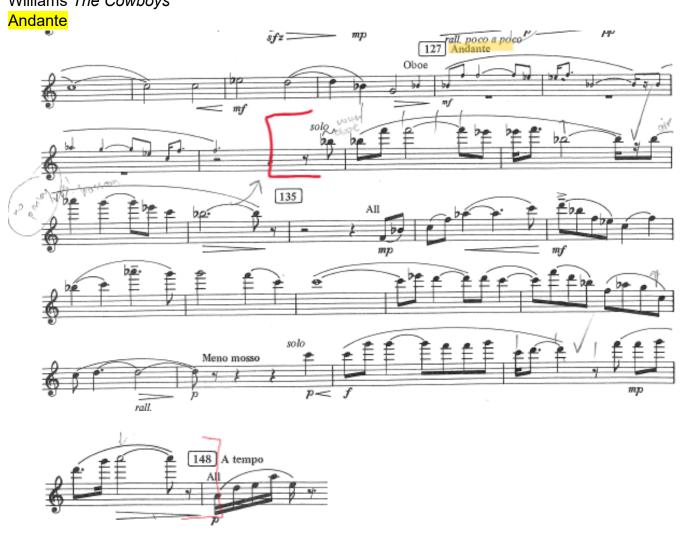

### All videos must be uploaded by June 26 at 5pm

| FLUTE EXCERPTS                                                    | PICCOLO EXCERPTS                                          |
|-------------------------------------------------------------------|-----------------------------------------------------------|
| Grainger Gum-Suckers March - flute 1 140-170 176-186              | Grainger Gum-Suckers March 140-170                        |
| <u>Williams <i>The Cowboys</i></u> - flute 1 24-56 87-107 130-148 | <u>Williams <i>The Cowboys</i></u><br>87-107<br>171-194   |
| <u>Jolley Eyes of the World</u> - flute 3 32-38 110-126           | Jolley <i>Eyes of the World</i> - piccolo 1 32-38 115-130 |

# FLUTE Williams The Cowboys

FLUTE
Jolley The Eyes of the World

## **Andante**