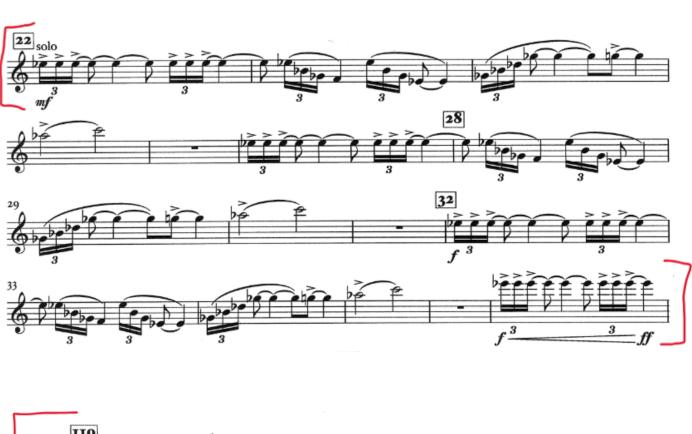

### All videos must be uploaded by June 26 at 5pm

| FLUTE EXCERPTS                                                    | PICCOLO EXCERPTS                                          |
|-------------------------------------------------------------------|-----------------------------------------------------------|
| Grainger Gum-Suckers March - flute 1 140-170 176-186              | Grainger Gum-Suckers March 140-170                        |
| <u>Williams <i>The Cowboys</i></u> - flute 1 24-56 87-107 130-148 | <u>Williams <i>The Cowboys</i></u><br>87-107<br>171-194   |
| <u>Jolley Eyes of the World</u> - flute 3 32-38 110-126           | Jolley <i>Eyes of the World</i> - piccolo 1 32-38 115-130 |

## **FLUTE**

Grainger Gum-Suckers March

M.M.  $\downarrow$  = ABOUT 126

FLUTE
Williams The Cowboys

Vigoroso (↓=132)