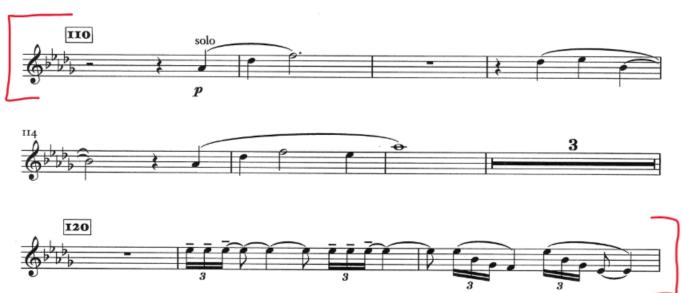

### All videos must be uploaded by June 26 at 5pm

| FLUTE EXCERPTS                                                    | PICCOLO EXCERPTS                                          |
|-------------------------------------------------------------------|-----------------------------------------------------------|
| Grainger Gum-Suckers March - flute 1 140-170 176-186              | Grainger Gum-Suckers March 140-170                        |
| <u>Williams <i>The Cowboys</i></u> - flute 1 24-56 87-107 130-148 | <u>Williams <i>The Cowboys</i></u><br>87-107<br>171-194   |
| <u>Jolley Eyes of the World</u> - flute 3 32-38 110-126           | Jolley <i>Eyes of the World</i> - piccolo 1 32-38 115-130 |

# FLUTE Williams The Cowboys

FLUTE
Jolley The Eyes of the World