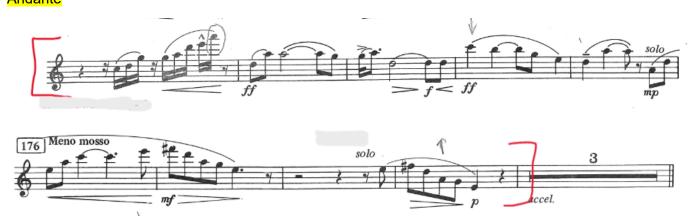

### All videos must be uploaded by June 26 at 5pm

| FLUTE EXCERPTS                                                    | PICCOLO EXCERPTS                                          |
|-------------------------------------------------------------------|-----------------------------------------------------------|
| Grainger Gum-Suckers March - flute 1 140-170 176-186              | Grainger Gum-Suckers March 140-170                        |
| <u>Williams <i>The Cowboys</i></u> - flute 1 24-56 87-107 130-148 | <u>Williams <i>The Cowboys</i></u><br>87-107<br>171-194   |
| <u>Jolley Eyes of the World</u> - flute 3 32-38 110-126           | Jolley <i>Eyes of the World</i> - piccolo 1 32-38 115-130 |

## **Andante**