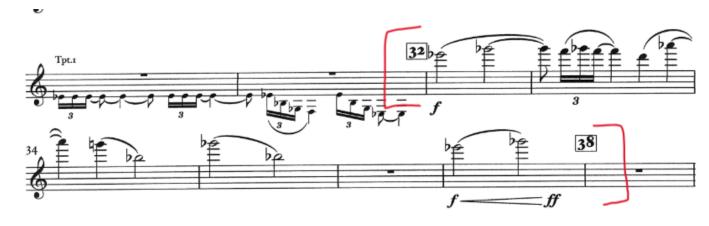

### All videos must be uploaded by June 26 at 5pm

| FLUTE EXCERPTS                                                    | PICCOLO EXCERPTS                                          |
|-------------------------------------------------------------------|-----------------------------------------------------------|
| Grainger Gum-Suckers March - flute 1 140-170 176-186              | Grainger Gum-Suckers March 140-170                        |
| <u>Williams <i>The Cowboys</i></u> - flute 1 24-56 87-107 130-148 | <u>Williams <i>The Cowboys</i></u><br>87-107<br>171-194   |
| <u>Jolley Eyes of the World</u> - flute 3 32-38 110-126           | Jolley <i>Eyes of the World</i> - piccolo 1 32-38 115-130 |

## **PICCOLO**

Jolley The Eyes of the World