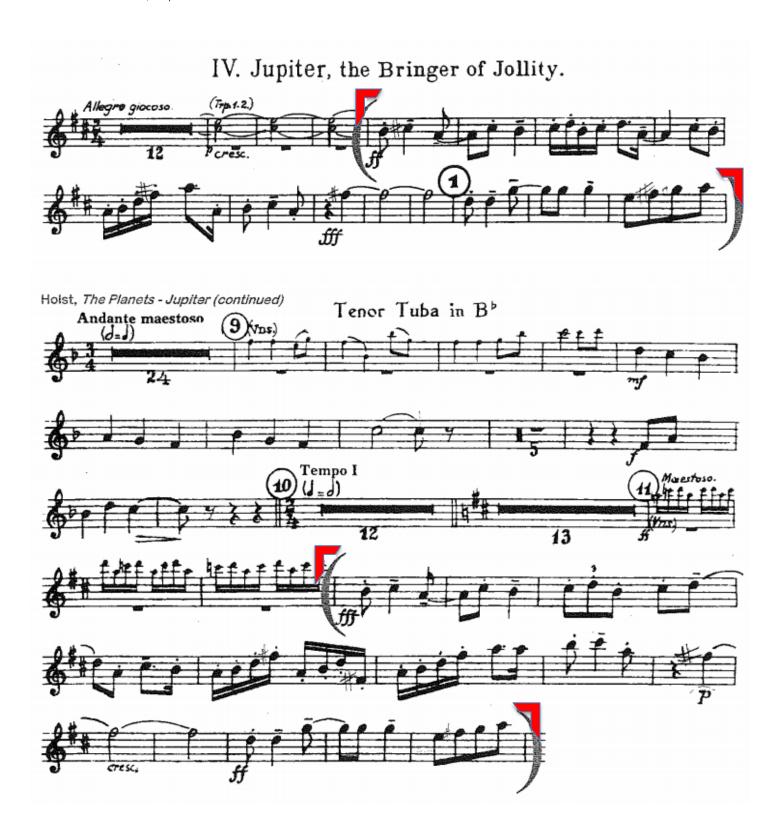

#### **Audition Repertoire for the following Summer 2022 programs:**

# Two-Week Tuba & Euphonium Workshop Young Artists Wind Ensemble

Applicants should prepare the following:

• Two contrasting solo works (one of which may be an etude) that best demonstrate the range of your technical and expressive skills.

Holst: Second Suite in F
Blazhevich: Etude No. 38
Holst: The Planets, Mars
Holst: The Planets, Jupiter

**Holst:** Second Suite in F



# **Boston University** Tanglewood Institute

**Blazhevich:** Etude No. 38, Lento.



## **Boston University** Tanglewood Institute

**Holst:** The Planets, Mars



## **Boston University** Tanglewood Institute

Holst: The Planets, Jupiter