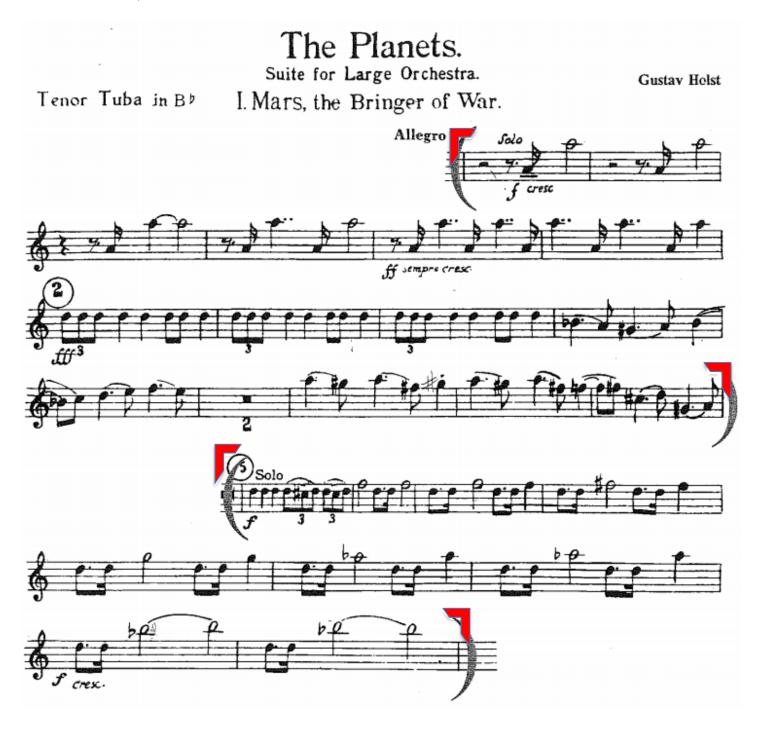

#### **Audition Repertoire for the following Summer 2022 programs:**

# Two-Week Tuba & Euphonium Workshop Young Artists Wind Ensemble

Applicants should prepare the following:

• Two contrasting solo works (one of which may be an etude) that best demonstrate the range of your technical and expressive skills.

Holst: Second Suite in F
Blazhevich: Etude No. 38
Holst: The Planets, Mars
Holst: The Planets, Jupiter

**Holst:** Second Suite in F



# **Boston University** Tanglewood Institute

**Blazhevich:** Etude No. 38, Lento.



## **Boston University** Tanglewood Institute

**Holst:** The Planets, Mars



## **Boston University** Tanglewood Institute

Holst: The Planets, Jupiter