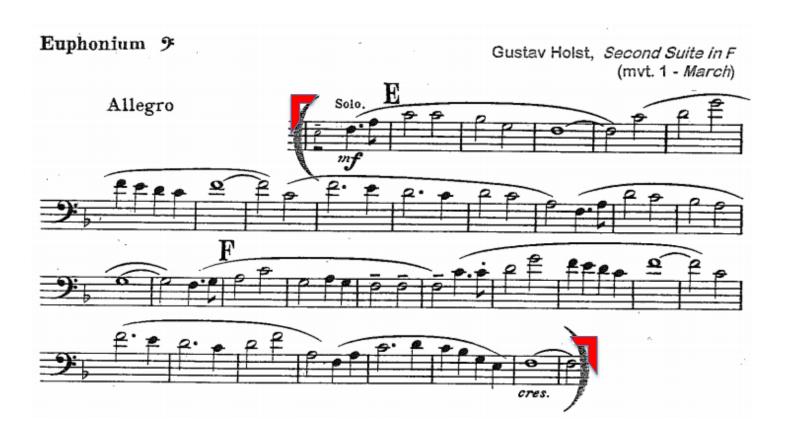

**Holst:** Second Suite in F

<sup>\*</sup>Holst excerpts are only available in treble clef (in Bb).