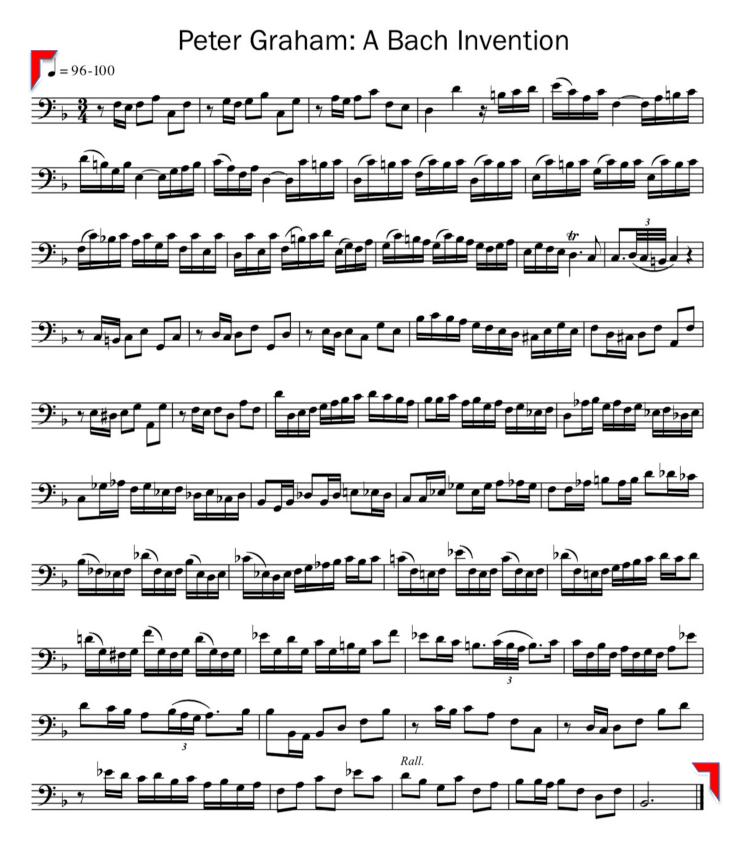

#### **Audition Repertoire for the following Summer 2022 programs:**

# Two-Week Tuba & Euphonium Workshop Young Artists Wind Ensemble

Applicants should prepare the following:

- Two contrasting solo works (one of which may be an etude) that best demonstrate the range of your technical and expressive skills.
- Holst: Second Suite in F
- Peter Graham: A Bach Invention
- Holst: The Planets, MarsHolst: The Planets, Jupiter

**Holst:** Second Suite in F



<sup>\*</sup>Holst excerpts are only available in treble clef (in Bb).

### **Boston University** Tanglewood Institute

Peter Graham: A Bach Invention



## **Boston University** Tanglewood Institute

**Holst:** The Planets, Mars



## **Boston University** Tanglewood Institute

**Holst:** The Planets, Jupiter