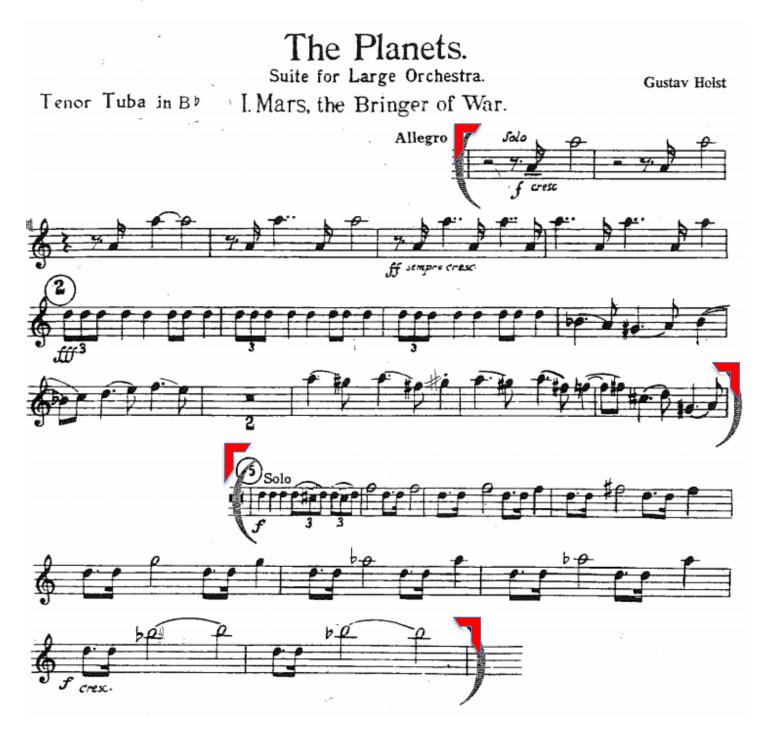

#### **Audition Repertoire for the following Summer 2022 programs:**

# Two-Week Tuba & Euphonium Workshop Young Artists Wind Ensemble

Applicants should prepare the following:

- Two contrasting solo works (one of which may be an etude) that best demonstrate the range of your technical and expressive skills.
- Holst: Second Suite in F
- Peter Graham: A Bach Invention
- Holst: The Planets, MarsHolst: The Planets, Jupiter

**Holst:** Second Suite in F



<sup>\*</sup>Holst excerpts are only available in treble clef (in Bb).

### **Boston University** Tanglewood Institute

Peter Graham: A Bach Invention



## **Boston University** Tanglewood Institute

**Holst:** The Planets, Mars



## **Boston University** Tanglewood Institute

**Holst:** The Planets, Jupiter