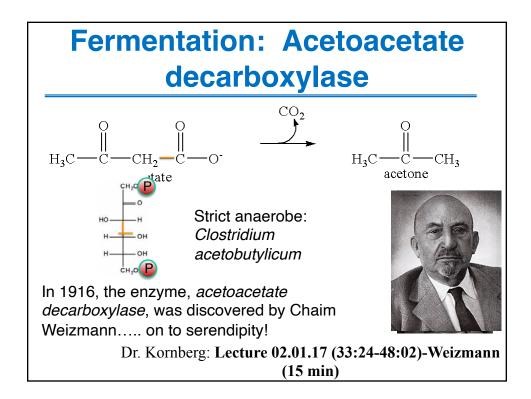

| BI/CH 422/622                                                                                                                        |                 |
|--------------------------------------------------------------------------------------------------------------------------------------|-----------------|
| Announcements:<br>Its a Monday schedule today; OH are as they would be on Mon<br>(4:30-5:30)                                         |                 |
| Getting vaccinated today: Wed lecture could be all remote on<br>zoom; may not get recorded<br>Exam 1 is tomorrow in Morse at 7:00 pm |                 |
| OUTLINE:                                                                                                                             |                 |
| Glycogenolysis                                                                                                                       |                 |
| Glycolysis                                                                                                                           |                 |
| Introduction & overview; 2 phases                                                                                                    |                 |
| Phase I<br>Phase II                                                                                                                  |                 |
| Summary: logic, energetics, labeling studies                                                                                         |                 |
| Other sugars                                                                                                                         |                 |
| Pasteur: Anaerobic vs Aerobic                                                                                                        |                 |
| Fermentations                                                                                                                        |                 |
| Lactate-lactate dehydrogenase<br>Ethanol-pyruvate decarboxylase & alcohol dehydrogenase                                              | Exam-1 material |
| Acetoacetate decarboxylase                                                                                                           |                 |
| Pyruvate                                                                                                                             |                 |
| pyruvate dehydrogenase                                                                                                               |                 |