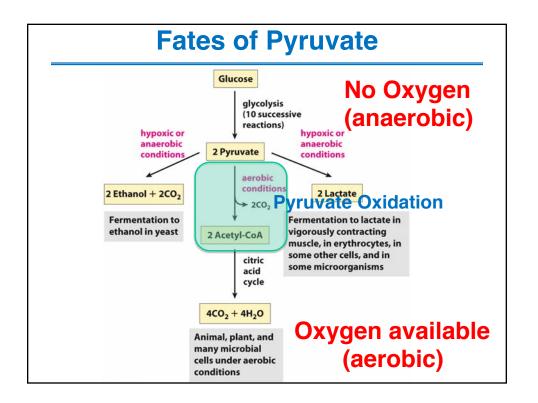

| BI/CH 422/622                                                                                                                        |                 |
|--------------------------------------------------------------------------------------------------------------------------------------|-----------------|
| Announcements:<br>Its a Monday schedule today; OH are as they would be on Mon<br>(4:30-5:30)                                         |                 |
| Getting vaccinated today: Wed lecture could be all remote on<br>zoom; may not get recorded<br>Exam 1 is tomorrow in Morse at 7:00 pm |                 |
| OUTLINE:                                                                                                                             |                 |
| Glycogenolysis                                                                                                                       |                 |
| Glycolysis                                                                                                                           |                 |
| Introduction & overview; 2 phases                                                                                                    |                 |
| Phase I<br>Phase II                                                                                                                  |                 |
| Summary: logic, energetics, labeling studies                                                                                         |                 |
| Other sugars                                                                                                                         |                 |
| Pasteur: Anaerobic vs Aerobic                                                                                                        |                 |
| Fermentations                                                                                                                        |                 |
| Lactate-lactate dehydrogenase<br>Ethanol-pyruvate decarboxylase & alcohol dehydrogenase                                              | Exam-1 material |
| Acetoacetate decarboxylase                                                                                                           |                 |
| Pyruvate                                                                                                                             |                 |
| pyruvate dehydrogenase                                                                                                               |                 |