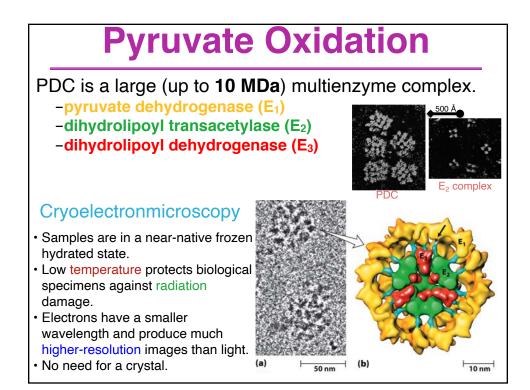

| BI/CH 422/622                                                                                                                        |                 |
|--------------------------------------------------------------------------------------------------------------------------------------|-----------------|
| Announcements:<br>Its a Monday schedule today; OH are as they would be on Mon<br>(4:30-5:30)                                         |                 |
| Getting vaccinated today: Wed lecture could be all remote on<br>zoom; may not get recorded<br>Exam 1 is tomorrow in Morse at 7:00 pm |                 |
| OUTLINE:                                                                                                                             |                 |
| Glycogenolysis                                                                                                                       |                 |
| Glycolysis                                                                                                                           |                 |
| Introduction & overview; 2 phases                                                                                                    |                 |
| Phase I<br>Phase II                                                                                                                  |                 |
| Summary: logic, energetics, labeling studies                                                                                         |                 |
| Other sugars                                                                                                                         |                 |
| Pasteur: Anaerobic vs Aerobic                                                                                                        |                 |
| Fermentations                                                                                                                        |                 |
| Lactate-lactate dehydrogenase<br>Ethanol-pyruvate decarboxylase & alcohol dehydrogenase                                              | Exam-1 material |
| Acetoacetate decarboxylase                                                                                                           |                 |
| Pyruvate                                                                                                                             |                 |
| pyruvate dehydrogenase                                                                                                               |                 |