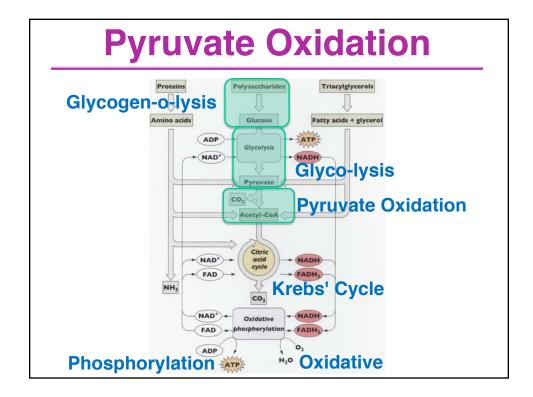

| BI/CH 422/622                                                                                                                        |                 |
|--------------------------------------------------------------------------------------------------------------------------------------|-----------------|
| Announcements:<br>Its a Monday schedule today; OH are as they would be on Mon<br>(4:30-5:30)                                         |                 |
| Getting vaccinated today: Wed lecture could be all remote on<br>zoom; may not get recorded<br>Exam 1 is tomorrow in Morse at 7:00 pm |                 |
| OUTLINE:                                                                                                                             |                 |
| Glycogenolysis                                                                                                                       |                 |
| Glycolysis                                                                                                                           |                 |
| Introduction & overview; 2 phases                                                                                                    |                 |
| Phase I<br>Phase II                                                                                                                  |                 |
| Summary: logic, energetics, labeling studies                                                                                         |                 |
| Other sugars                                                                                                                         |                 |
| Pasteur: Anaerobic vs Aerobic                                                                                                        |                 |
| Fermentations                                                                                                                        |                 |
| Lactate-lactate dehydrogenase<br>Ethanol-pyruvate decarboxylase & alcohol dehydrogenase                                              | Exam-1 material |
| Acetoacetate decarboxylase                                                                                                           |                 |
| Pyruvate                                                                                                                             |                 |
| pyruvate dehydrogenase                                                                                                               |                 |