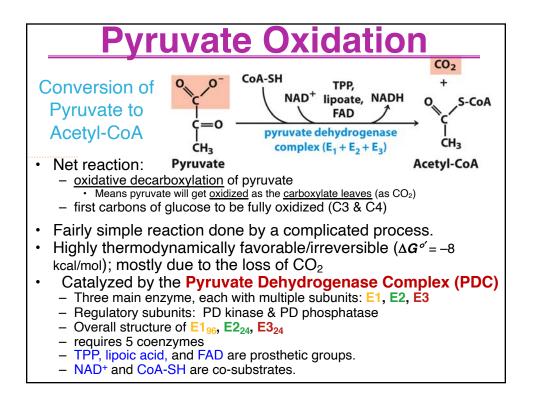

| BI/CH 422/622                                                                                                                        |                 |
|--------------------------------------------------------------------------------------------------------------------------------------|-----------------|
| Announcements:<br>Its a Monday schedule today; OH are as they would be on Mon<br>(4:30-5:30)                                         |                 |
| Getting vaccinated today: Wed lecture could be all remote on<br>zoom; may not get recorded<br>Exam 1 is tomorrow in Morse at 7:00 pm |                 |
| OUTLINE:                                                                                                                             |                 |
| Glycogenolysis                                                                                                                       |                 |
| Glycolysis                                                                                                                           |                 |
| Introduction & overview; 2 phases                                                                                                    |                 |
| Phase I<br>Phase II                                                                                                                  |                 |
| Summary: logic, energetics, labeling studies                                                                                         |                 |
| Other sugars                                                                                                                         |                 |
| Pasteur: Anaerobic vs Aerobic                                                                                                        |                 |
| Fermentations                                                                                                                        |                 |
| Lactate-lactate dehydrogenase<br>Ethanol-pyruvate decarboxylase & alcohol dehydrogenase                                              | Exam-1 material |
| Acetoacetate decarboxylase                                                                                                           |                 |
| Pyruvate                                                                                                                             |                 |
| pyruvate dehydrogenase                                                                                                               |                 |