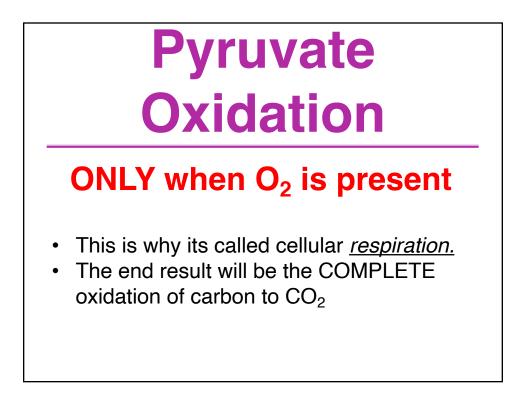

| BI/CH 422/622                                                                                                                        |                 |
|--------------------------------------------------------------------------------------------------------------------------------------|-----------------|
| Announcements:<br>Its a Monday schedule today; OH are as they would be on Mon<br>(4:30-5:30)                                         |                 |
| Getting vaccinated today: Wed lecture could be all remote on<br>zoom; may not get recorded<br>Exam 1 is tomorrow in Morse at 7:00 pm |                 |
| OUTLINE:                                                                                                                             |                 |
| Glycogenolysis                                                                                                                       |                 |
| Glycolysis                                                                                                                           |                 |
| Introduction & overview; 2 phases                                                                                                    |                 |
| Phase I<br>Phase II                                                                                                                  |                 |
| Summary: logic, energetics, labeling studies                                                                                         |                 |
| Other sugars                                                                                                                         |                 |
| Pasteur: Anaerobic vs Aerobic                                                                                                        |                 |
| Fermentations                                                                                                                        |                 |
| Lactate-lactate dehydrogenase<br>Ethanol-pyruvate decarboxylase & alcohol dehydrogenase                                              | Exam-1 material |
| Acetoacetate decarboxylase                                                                                                           |                 |
| Pyruvate                                                                                                                             |                 |
| pyruvate dehydrogenase                                                                                                               |                 |