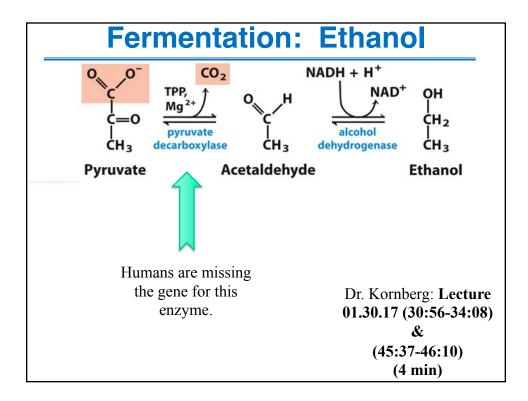

| BI/CH 422/622                                                                                                                        |                 |
|--------------------------------------------------------------------------------------------------------------------------------------|-----------------|
| Announcements:<br>Its a Monday schedule today; OH are as they would be on Mon<br>(4:30-5:30)                                         |                 |
| Getting vaccinated today: Wed lecture could be all remote on<br>zoom; may not get recorded<br>Exam 1 is tomorrow in Morse at 7:00 pm |                 |
| OUTLINE:                                                                                                                             |                 |
| Glycogenolysis                                                                                                                       |                 |
| Glycolysis                                                                                                                           |                 |
| Introduction & overview; 2 phases                                                                                                    |                 |
| Phase I<br>Phase II                                                                                                                  |                 |
| Summary: logic, energetics, labeling studies                                                                                         |                 |
| Other sugars                                                                                                                         |                 |
| Pasteur: Anaerobic vs Aerobic                                                                                                        |                 |
| Fermentations                                                                                                                        |                 |
| Lactate-lactate dehydrogenase<br>Ethanol-pyruvate decarboxylase & alcohol dehydrogenase                                              | Exam-1 material |
| Acetoacetate decarboxylase                                                                                                           |                 |
| Pyruvate                                                                                                                             |                 |
| pyruvate dehydrogenase                                                                                                               |                 |