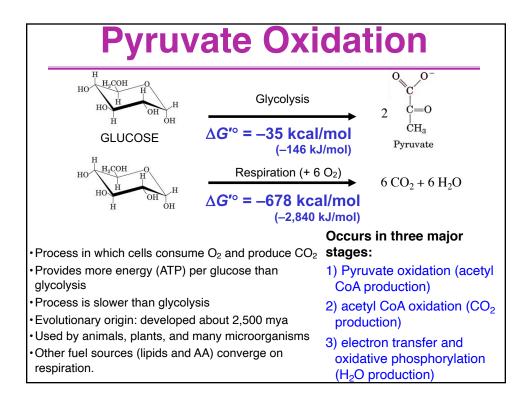

| BI/CH 422/622                                                                                                                        |                 |
|--------------------------------------------------------------------------------------------------------------------------------------|-----------------|
| Announcements:<br>Its a Monday schedule today; OH are as they would be on Mon<br>(4:30-5:30)                                         |                 |
| Getting vaccinated today: Wed lecture could be all remote on<br>zoom; may not get recorded<br>Exam 1 is tomorrow in Morse at 7:00 pm |                 |
| OUTLINE:                                                                                                                             |                 |
| Glycogenolysis                                                                                                                       |                 |
| Glycolysis                                                                                                                           |                 |
| Introduction & overview; 2 phases                                                                                                    |                 |
| Phase I<br>Phase II                                                                                                                  |                 |
| Summary: logic, energetics, labeling studies                                                                                         |                 |
| Other sugars                                                                                                                         |                 |
| Pasteur: Anaerobic vs Aerobic                                                                                                        |                 |
| Fermentations                                                                                                                        |                 |
| Lactate-lactate dehydrogenase<br>Ethanol-pyruvate decarboxylase & alcohol dehydrogenase                                              | Exam-1 material |
| Acetoacetate decarboxylase                                                                                                           |                 |
| Pyruvate                                                                                                                             |                 |
| pyruvate dehydrogenase                                                                                                               |                 |