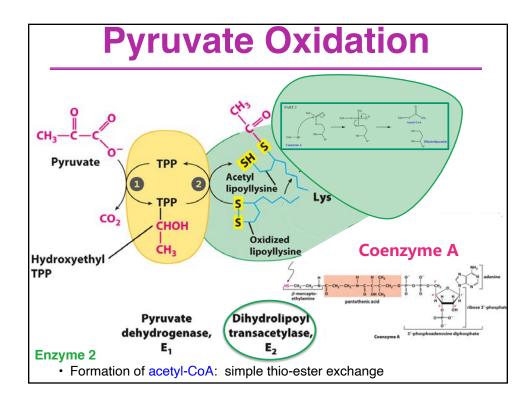

| BI/CH 422/622                                                                                                                        |                 |
|--------------------------------------------------------------------------------------------------------------------------------------|-----------------|
| Announcements:<br>Its a Monday schedule today; OH are as they would be on Mon<br>(4:30-5:30)                                         |                 |
| Getting vaccinated today: Wed lecture could be all remote on<br>zoom; may not get recorded<br>Exam 1 is tomorrow in Morse at 7:00 pm |                 |
| OUTLINE:                                                                                                                             |                 |
| Glycogenolysis                                                                                                                       |                 |
| Glycolysis                                                                                                                           |                 |
| Introduction & overview; 2 phases                                                                                                    |                 |
| Phase I<br>Phase II                                                                                                                  |                 |
| Summary: logic, energetics, labeling studies                                                                                         |                 |
| Other sugars                                                                                                                         |                 |
| Pasteur: Anaerobic vs Aerobic                                                                                                        |                 |
| Fermentations                                                                                                                        |                 |
| Lactate-lactate dehydrogenase<br>Ethanol-pyruvate decarboxylase & alcohol dehydrogenase                                              | Exam-1 material |
| Acetoacetate decarboxylase                                                                                                           |                 |
| Pyruvate                                                                                                                             |                 |
| pyruvate dehydrogenase                                                                                                               |                 |