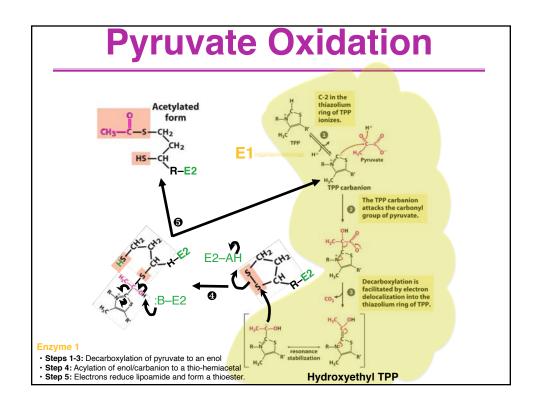

| BI/CH 422/622                                                                                                                        |                 |
|--------------------------------------------------------------------------------------------------------------------------------------|-----------------|
| Announcements:<br>Its a Monday schedule today; OH are as they would be on Mon<br>(4:30-5:30)                                         |                 |
| Getting vaccinated today: Wed lecture could be all remote on<br>zoom; may not get recorded<br>Exam 1 is tomorrow in Morse at 7:00 pm |                 |
| OUTLINE:                                                                                                                             |                 |
| Glycogenolysis                                                                                                                       |                 |
| Glycolysis                                                                                                                           |                 |
| Introduction & overview; 2 phases                                                                                                    |                 |
| Phase I<br>Phase II                                                                                                                  |                 |
| Summary: logic, energetics, labeling studies                                                                                         |                 |
| Other sugars                                                                                                                         |                 |
| Pasteur: Anaerobic vs Aerobic                                                                                                        |                 |
| Fermentations                                                                                                                        |                 |
| Lactate-lactate dehydrogenase<br>Ethanol-pyruvate decarboxylase & alcohol dehydrogenase                                              | Exam-1 material |
| Acetoacetate decarboxylase                                                                                                           |                 |
| Pyruvate                                                                                                                             |                 |
| pyruvate dehydrogenase                                                                                                               |                 |