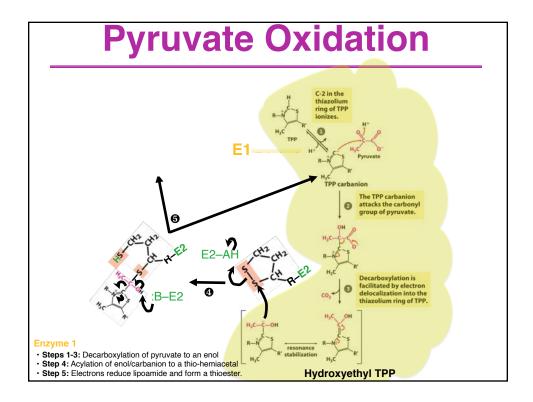

| BI/CH 422/622                                                                                                                        |                 |
|--------------------------------------------------------------------------------------------------------------------------------------|-----------------|
| Announcements:<br>Its a Monday schedule today; OH are as they would be on Mon<br>(4:30-5:30)                                         |                 |
| Getting vaccinated today: Wed lecture could be all remote on<br>zoom; may not get recorded<br>Exam 1 is tomorrow in Morse at 7:00 pm |                 |
| OUTLINE:                                                                                                                             |                 |
| Glycogenolysis                                                                                                                       |                 |
| Glycolysis                                                                                                                           |                 |
| Introduction & overview; 2 phases                                                                                                    |                 |
| Phase I<br>Phase II                                                                                                                  |                 |
| Summary: logic, energetics, labeling studies                                                                                         |                 |
| Other sugars                                                                                                                         |                 |
| Pasteur: Anaerobic vs Aerobic                                                                                                        |                 |
| Fermentations                                                                                                                        |                 |
| Lactate-lactate dehydrogenase<br>Ethanol-pyruvate decarboxylase & alcohol dehydrogenase                                              | Exam-1 material |
| Acetoacetate decarboxylase                                                                                                           |                 |
| Pyruvate                                                                                                                             |                 |
| pyruvate dehydrogenase                                                                                                               |                 |