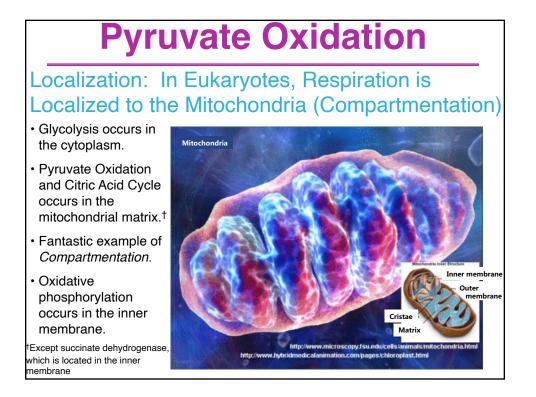

| BI/CH 422/622                                                                                                                        |                 |
|--------------------------------------------------------------------------------------------------------------------------------------|-----------------|
| Announcements:<br>Its a Monday schedule today; OH are as they would be on Mon<br>(4:30-5:30)                                         |                 |
| Getting vaccinated today: Wed lecture could be all remote on<br>zoom; may not get recorded<br>Exam 1 is tomorrow in Morse at 7:00 pm |                 |
| OUTLINE:                                                                                                                             |                 |
| Glycogenolysis                                                                                                                       |                 |
| Glycolysis                                                                                                                           |                 |
| Introduction & overview; 2 phases                                                                                                    |                 |
| Phase I<br>Phase II                                                                                                                  |                 |
| Summary: logic, energetics, labeling studies                                                                                         |                 |
| Other sugars                                                                                                                         |                 |
| Pasteur: Anaerobic vs Aerobic                                                                                                        |                 |
| Fermentations                                                                                                                        |                 |
| Lactate-lactate dehydrogenase<br>Ethanol-pyruvate decarboxylase & alcohol dehydrogenase                                              | Exam-1 material |
| Acetoacetate decarboxylase                                                                                                           |                 |
| Pyruvate                                                                                                                             |                 |
| pyruvate dehydrogenase                                                                                                               |                 |