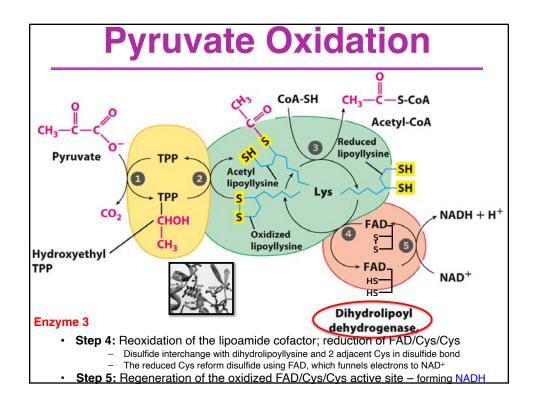

| BI/CH 422/622                                                                                                                        |                 |
|--------------------------------------------------------------------------------------------------------------------------------------|-----------------|
| Announcements:<br>Its a Monday schedule today; OH are as they would be on Mon<br>(4:30-5:30)                                         |                 |
| Getting vaccinated today: Wed lecture could be all remote on<br>zoom; may not get recorded<br>Exam 1 is tomorrow in Morse at 7:00 pm |                 |
| OUTLINE:                                                                                                                             |                 |
| Glycogenolysis                                                                                                                       |                 |
| Glycolysis                                                                                                                           |                 |
| Introduction & overview; 2 phases                                                                                                    |                 |
| Phase I<br>Phase II                                                                                                                  |                 |
| Summary: logic, energetics, labeling studies                                                                                         |                 |
| Other sugars                                                                                                                         |                 |
| Pasteur: Anaerobic vs Aerobic                                                                                                        |                 |
| Fermentations                                                                                                                        |                 |
| Lactate-lactate dehydrogenase<br>Ethanol-pyruvate decarboxylase & alcohol dehydrogenase                                              | Exam-1 material |
| Acetoacetate decarboxylase                                                                                                           |                 |
| Pyruvate                                                                                                                             |                 |
| pyruvate dehydrogenase                                                                                                               |                 |