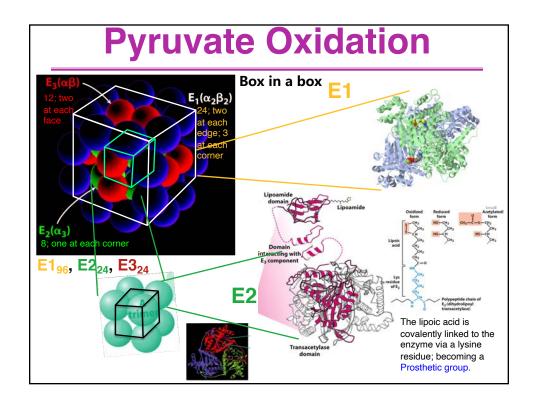

| BI/CH 422/622                                                                                                                        |                 |
|--------------------------------------------------------------------------------------------------------------------------------------|-----------------|
| Announcements:<br>Its a Monday schedule today; OH are as they would be on Mon<br>(4:30-5:30)                                         |                 |
| Getting vaccinated today: Wed lecture could be all remote on<br>zoom; may not get recorded<br>Exam 1 is tomorrow in Morse at 7:00 pm |                 |
| OUTLINE:                                                                                                                             |                 |
| Glycogenolysis                                                                                                                       |                 |
| Glycolysis                                                                                                                           |                 |
| Introduction & overview; 2 phases                                                                                                    |                 |
| Phase I<br>Phase II                                                                                                                  |                 |
| Summary: logic, energetics, labeling studies                                                                                         |                 |
| Other sugars                                                                                                                         |                 |
| Pasteur: Anaerobic vs Aerobic                                                                                                        |                 |
| Fermentations                                                                                                                        |                 |
| Lactate-lactate dehydrogenase<br>Ethanol-pyruvate decarboxylase & alcohol dehydrogenase                                              | Exam-1 material |
| Acetoacetate decarboxylase                                                                                                           |                 |
| Pyruvate                                                                                                                             |                 |
| pyruvate dehydrogenase                                                                                                               |                 |