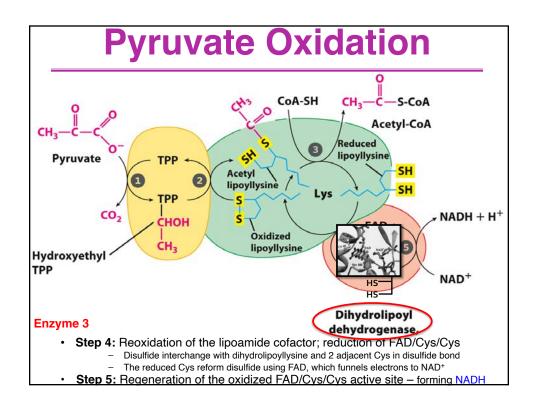

| BI/CH 422/622                                                                                                                        |                 |
|--------------------------------------------------------------------------------------------------------------------------------------|-----------------|
| Announcements:<br>Its a Monday schedule today; OH are as they would be on Mon<br>(4:30-5:30)                                         |                 |
| Getting vaccinated today: Wed lecture could be all remote on<br>zoom; may not get recorded<br>Exam 1 is tomorrow in Morse at 7:00 pm |                 |
| OUTLINE:                                                                                                                             |                 |
| Glycogenolysis                                                                                                                       |                 |
| Glycolysis                                                                                                                           |                 |
| Introduction & overview; 2 phases                                                                                                    |                 |
| Phase I<br>Phase II                                                                                                                  |                 |
| Summary: logic, energetics, labeling studies                                                                                         |                 |
| Other sugars                                                                                                                         |                 |
| Pasteur: Anaerobic vs Aerobic                                                                                                        |                 |
| Fermentations                                                                                                                        |                 |
| Lactate-lactate dehydrogenase<br>Ethanol-pyruvate decarboxylase & alcohol dehydrogenase                                              | Exam-1 material |
| Acetoacetate decarboxylase                                                                                                           |                 |
| Pyruvate                                                                                                                             |                 |
| pyruvate dehydrogenase                                                                                                               |                 |