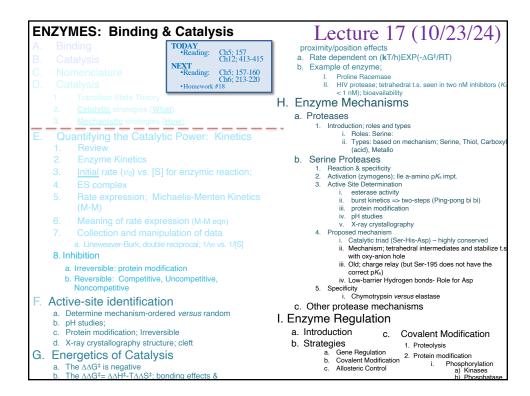

| Enzymes                                                                                         |