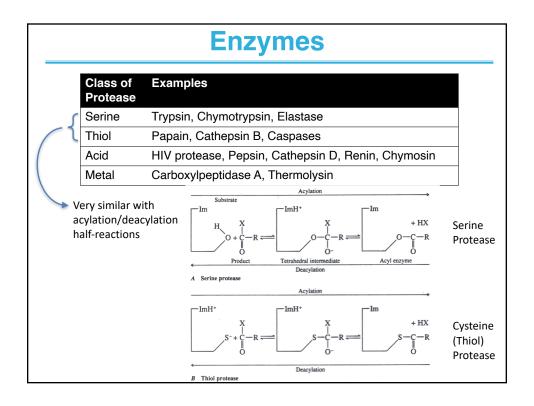

| Enzymes                                                                                         |                                                                                                                                                                                                                                                                                                                                                                                                                                                                                                                                                                                                                                                                                                                                                                                                                                                                                                                                                                                                                                                                                                                                                                                                                                                                                                                                                                                                                                                                                                                                                                                                                                                                                                                                                                                                                                                                                                                                                                                                                                                                                                                                                                                                                                                                                                                                                                                                          |
|-------------------------------------------------------------------------------------------------|----------------------------------------------------------------------------------------------------------------------------------------------------------------------------------------------------------------------------------------------------------------------------------------------------------------------------------------------------------------------------------------------------------------------------------------------------------------------------------------------------------------------------------------------------------------------------------------------------------------------------------------------------------------------------------------------------------------------------------------------------------------------------------------------------------------------------------------------------------------------------------------------------------------------------------------------------------------------------------------------------------------------------------------------------------------------------------------------------------------------------------------------------------------------------------------------------------------------------------------------------------------------------------------------------------------------------------------------------------------------------------------------------------------------------------------------------------------------------------------------------------------------------------------------------------------------------------------------------------------------------------------------------------------------------------------------------------------------------------------------------------------------------------------------------------------------------------------------------------------------------------------------------------------------------------------------------------------------------------------------------------------------------------------------------------------------------------------------------------------------------------------------------------------------------------------------------------------------------------------------------------------------------------------------------------------------------------------------------------------------------------------------------------|
| Class of<br>Protease                                                                            | Examples                                                                                                                                                                                                                                                                                                                                                                                                                                                                                                                                                                                                                                                                                                                                                                                                                                                                                                                                                                                                                                                                                                                                                                                                                                                                                                                                                                                                                                                                                                                                                                                                                                                                                                                                                                                                                                                                                                                                                                                                                                                                                                                                                                                                                                                                                                                                                                                                 |
| Serine                                                                                          | Trypsin, Chymotrypsin, Elastase                                                                                                                                                                                                                                                                                                                                                                                                                                                                                                                                                                                                                                                                                                                                                                                                                                                                                                                                                                                                                                                                                                                                                                                                                                                                                                                                                                                                                                                                                                                                                                                                                                                                                                                                                                                                                                                                                                                                                                                                                                                                                                                                                                                                                                                                                                                                                                          |
| Thiol                                                                                           | Papain, Cathepsin B, Caspases                                                                                                                                                                                                                                                                                                                                                                                                                                                                                                                                                                                                                                                                                                                                                                                                                                                                                                                                                                                                                                                                                                                                                                                                                                                                                                                                                                                                                                                                                                                                                                                                                                                                                                                                                                                                                                                                                                                                                                                                                                                                                                                                                                                                                                                                                                                                                                            |
| Acid                                                                                            | HIV protease, Pepsin, Cathepsin D, Renin, Chymosin                                                                                                                                                                                                                                                                                                                                                                                                                                                                                                                                                                                                                                                                                                                                                                                                                                                                                                                                                                                                                                                                                                                                                                                                                                                                                                                                                                                                                                                                                                                                                                                                                                                                                                                                                                                                                                                                                                                                                                                                                                                                                                                                                                                                                                                                                                                                                       |
| Metal                                                                                           | Carboxylpeptidase A, Thermolysin                                                                                                                                                                                                                                                                                                                                                                                                                                                                                                                                                                                                                                                                                                                                                                                                                                                                                                                                                                                                                                                                                                                                                                                                                                                                                                                                                                                                                                                                                                                                                                                                                                                                                                                                                                                                                                                                                                                                                                                                                                                                                                                                                                                                                                                                                                                                                                         |
| Asp 32<br>CO<br>I:⊙ ← H<br>O<br>H<br>O<br>CR<br>O<br>NHR'<br>C=O<br>Asp 215<br>C Carboxyl prote | $\begin{array}{c} Asp 32 \\ Asp 32 \\ C = 0 \\ C = 0$ |