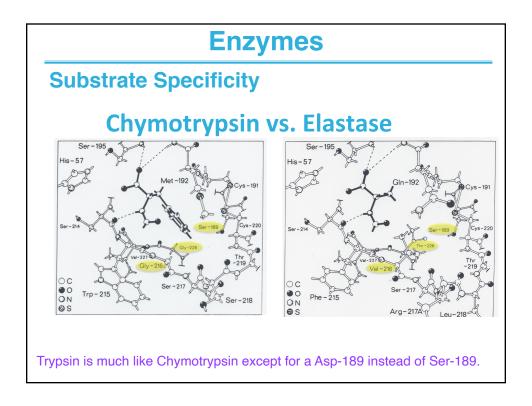

| Enzymes                                                                                         |