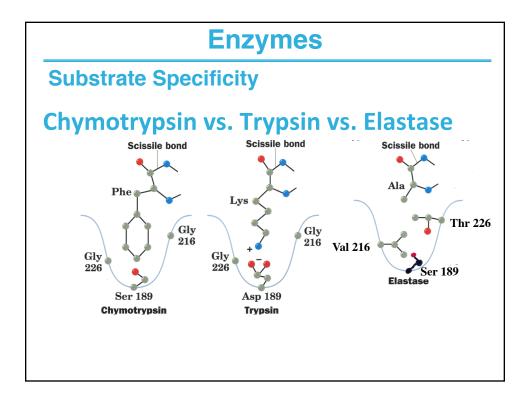

| Enzymes                                                                                         |