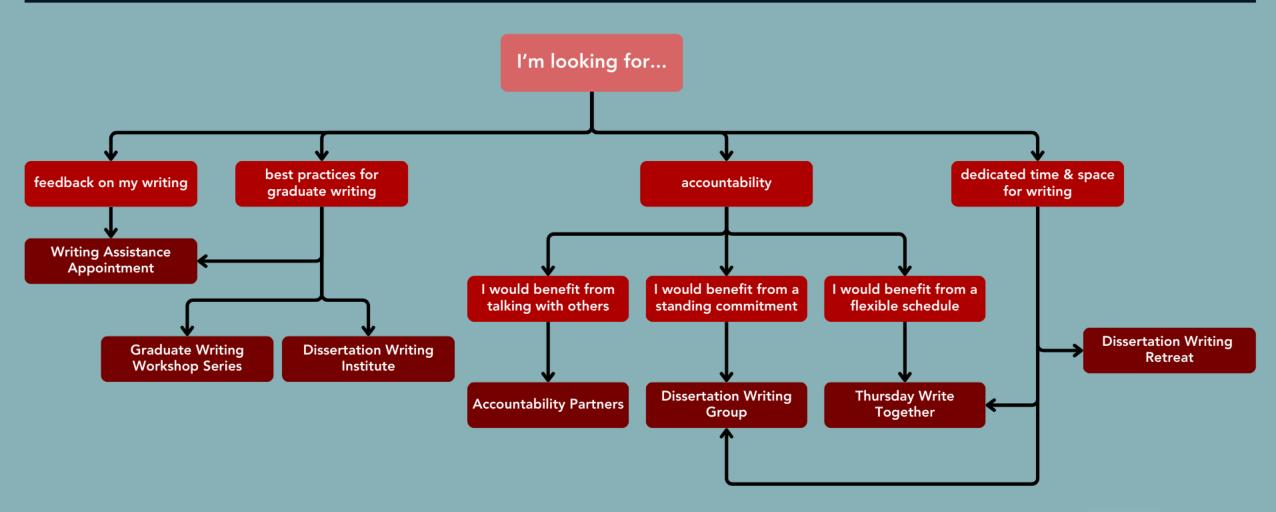

br>desired                                      | registration<br>required                                   | application<br>required                                 | application<br>required                    | attend as<br>desired            | application required                                           | application required                                 |
| Commitment?  | no commitment                                             | no commitment                                              |                                                         | semester-long                              | no commitment                   | week-long                                                      | week-long                                            |

## Which GWS Program Works For Me?



## Resources



Make an **Appointment** with a Writing Fellow



Visit the Grad Writing
Support **Resource Library** 



Join our **Listserv** for Updates & Application Info