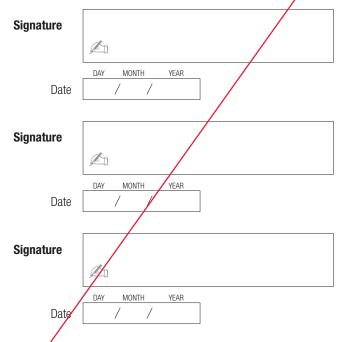

Signatures of **other persons** 16 years of age or older who are appointing or withdrawing the appointment of the same authorised recipient in relation to the same matter

We strongly advise that you keep a copy of this form for your records.

**30** 

| Question number | Additional information         |
|-----------------|--------------------------------|
|                 |                                |
|                 |                                |
|                 | Leave this                     |
|                 | page blank,<br>but include it. |
|                 | hut include it                 |
|                 | Dut molde it.                  |
|                 |                                |
|                 |                                |
|                 |                                |
|                 |                                |
|                 |                                |
|                 |                                |
|                 |                                |
|                 |                                |
|                 |                                |
|                 |                                |
|                 |                                |
|                 |                                |
|                 |                                |
|                 |                                |
|                 |                                |
|                 |                                |
|                 |                                |
|                 |                                |
|                 |                                |
|                 |                                |
|                 |                                |
|                 |                                |
|                 |                                |
|                 |                                |
|                 |                                |
|                 |                                |
|                 |                                |
|                 |                                |