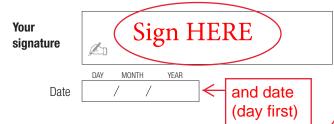

Please fill out this form Appointment following the prompts, and return it completed to your Program Manager, Dannie (annecst@bu.edu)

**Form** 

**Department of Immigration** and Border Protection

|          | Please use a pen, and write neatly in English using BLOCK LETTERS.  Tick where applicable                                                                                                                                                                                                                                                                                                                                                                                                                                                                                                                                                                                                                                                                                                                                                                                                                                                                                                                                                                                                                                                                                                                                                                                                                                                                                                                                                                                                                                                                                                                                                                                                                                                                                                                                                                                                                                                                                                                                                                                                                                      |    | Address for correspondence (If the same as business or residential address, write 'AS ABOVE')                                                                                      |
|----------|--------------------------------------------------------------------------------------------------------------------------------------------------------------------------------------------------------------------------------------------------------------------------------------------------------------------------------------------------------------------------------------------------------------------------------------------------------------------------------------------------------------------------------------------------------------------------------------------------------------------------------------------------------------------------------------------------------------------------------------------------------------------------------------------------------------------------------------------------------------------------------------------------------------------------------------------------------------------------------------------------------------------------------------------------------------------------------------------------------------------------------------------------------------------------------------------------------------------------------------------------------------------------------------------------------------------------------------------------------------------------------------------------------------------------------------------------------------------------------------------------------------------------------------------------------------------------------------------------------------------------------------------------------------------------------------------------------------------------------------------------------------------------------------------------------------------------------------------------------------------------------------------------------------------------------------------------------------------------------------------------------------------------------------------------------------------------------------------------------------------------------|----|------------------------------------------------------------------------------------------------------------------------------------------------------------------------------------|
| 1        | Are you using this form to notify the department that you are:                                                                                                                                                                                                                                                                                                                                                                                                                                                                                                                                                                                                                                                                                                                                                                                                                                                                                                                                                                                                                                                                                                                                                                                                                                                                                                                                                                                                                                                                                                                                                                                                                                                                                                                                                                                                                                                                                                                                                                                                                                                                 |    | <u>AS ABOVE</u>                                                                                                                                                                    |
|          | appointing at Complete Part A and Part C authorised recipient You do not need to complete Part B                                                                                                                                                                                                                                                                                                                                                                                                                                                                                                                                                                                                                                                                                                                                                                                                                                                                                                                                                                                                                                                                                                                                                                                                                                                                                                                                                                                                                                                                                                                                                                                                                                                                                                                                                                                                                                                                                                                                                                                                                               |    | POSTCODE                                                                                                                                                                           |
|          | withdrawing the appointment of an authorised recipient  Complete Part B and Part C You do not need to complete Part A                                                                                                                                                                                                                                                                                                                                                                                                                                                                                                                                                                                                                                                                                                                                                                                                                                                                                                                                                                                                                                                                                                                                                                                                                                                                                                                                                                                                                                                                                                                                                                                                                                                                                                                                                                                                                                                                                                                                                                                                          | 9  | Telephone numbers  COUNTRY CODE AREA CODE NUMBER  Office hours  Office hours  Office hours  Office hours  Office hours  Office hours                                               |
|          | <u>Part A – New appointment</u>                                                                                                                                                                                                                                                                                                                                                                                                                                                                                                                                                                                                                                                                                                                                                                                                                                                                                                                                                                                                                                                                                                                                                                                                                                                                                                                                                                                                                                                                                                                                                                                                                                                                                                                                                                                                                                                                                                                                                                                                                                                                                                |    | Mobile/cell 001111                                                                                                                                                                 |
| 2        | Your details  Are you a:  (tick one only)  sponsor or sponsor applicant nominator or nominator applicant                                                                                                                                                                                                                                                                                                                                                                                                                                                                                                                                                                                                                                                                                                                                                                                                                                                                                                                                                                                                                                                                                                                                                                                                                                                                                                                                                                                                                                                                                                                                                                                                                                                                                                                                                                                                                                                                                                                                                                                                                       | 10 | Names of <b>other persons</b> 16 years of age or older who are appointing the same authorised recipient in relation to the same matter  1. Family name  Given names  Write N/A     |
|          | proposer or proposer applicant  visa holder whose visa is being considered for cancellation or has been cancelled  person requesting ministerial intervention                                                                                                                                                                                                                                                                                                                                                                                                                                                                                                                                                                                                                                                                                                                                                                                                                                                                                                                                                                                                                                                                                                                                                                                                                                                                                                                                                                                                                                                                                                                                                                                                                                                                                                                                                                                                                                                                                                                                                                  |    | 2. Family name Given names                                                                                                                                                         |
| <u>3</u> | Do you have a DIBP Client ID number (CID)?  No  Yes DIBP Client ID number (CID)  Write N/A here                                                                                                                                                                                                                                                                                                                                                                                                                                                                                                                                                                                                                                                                                                                                                                                                                                                                                                                                                                                                                                                                                                                                                                                                                                                                                                                                                                                                                                                                                                                                                                                                                                                                                                                                                                                                                                                                                                                                                                                                                                |    | 3. Family name  Given names  If there are more than 3 other persons, give details at Question 30                                                                                   |
| 4        | Full name (For an organisation, provide the name of the contact person)  Title: Mr Mrs Miss Ms Other  Eamily name  Given names                                                                                                                                                                                                                                                                                                                                                                                                                                                                                                                                                                                                                                                                                                                                                                                                                                                                                                                                                                                                                                                                                                                                                                                                                                                                                                                                                                                                                                                                                                                                                                                                                                                                                                                                                                                                                                                                                                                                                                                                 | 11 | Have you appointed a migration agent or exempt person to provide you with immigration assistance?  Yes Give details of the migration agent/exempt person  Family name  Given names |
| 5<br>6   | Date of birth / / Sear date,  Comparison of the date o |    | If applicable:  Migration Agent Registration                                                                                                                                       |
| 7        | Business or residential address  (enter your permanent address)                                                                                                                                                                                                                                                                                                                                                                                                                                                                                                                                                                                                                                                                                                                                                                                                                                                                                                                                                                                                                                                                                                                                                                                                                                                                                                                                                                                                                                                                                                                                                                                                                                                                                                                                                                                                                                                                                                                                                                                                                                                                |    | Advice by a migration agent/exempt person of providing immigration assistance                                                                                                      |
|          | LOSTCODE                                                                                                                                                                                                                                                                                                                                                                                                                                                                                                                                                                                                                                                                                                                                                                                                                                                                                                                                                                                                                                                                                                                                                                                                                                                                                                                                                                                                                                                                                                                                                                                                                                                                                                                                                                                                                                                                                                                                                                                                                                                                                                                       |    |                                                                                                                                                                                    |