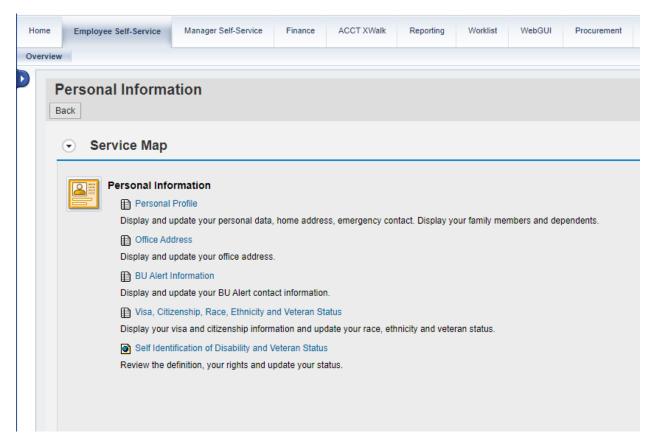

#### **Personal Information**

#### Personal Information

Manage your addresses, emergency contact, personal data, race/ethnicity/veteran status data. Display your family members and dependents.