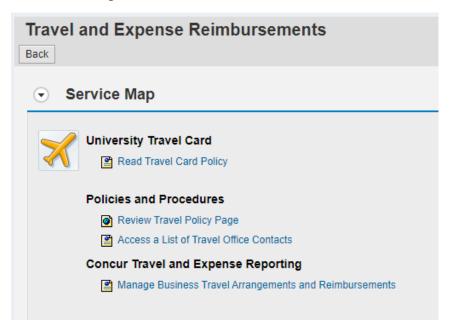

anage their benefits.



For questions regarding benefits and the enrollment process, you can email hrben@bu.edu.

# **Enrolling in Benefits**



Contact the Benefits Office at HRBEN@bu.edu

The All Benefits Forms link will bring you to a page with a list of the forms and documents that you might need.



## Pay

The Pay section is where you can view the amount in your paycheck each period along with the amount of taxes taken out.



#### **Personal Information**



#### Personal Information

Manage your addresses, emergency contact, personal data, race/ethnicity/veteran status data. Display your family members and dependents.



#### **Work Environment**

The Work Environment section shows you what University property has been assigned to you.



## **Travel and Expense Reimbursements**



#### **Campus Services**

The Campus Services section will provide you with information regarding parking, the Terrier Convenience Plan, and the Fitness and Recreation Center.



## Other Tabs on BUworks

You might not have all of the tabs mentioned below. The tabs that you will have depends on your authorization.

## High-Level Overview of Tabs

| Tab                   | Description                                                                                                                                                                                            |
|-----------------------|-----------------------------------------------------------------------------------------------------------------------------------------------------------------------------------------------------