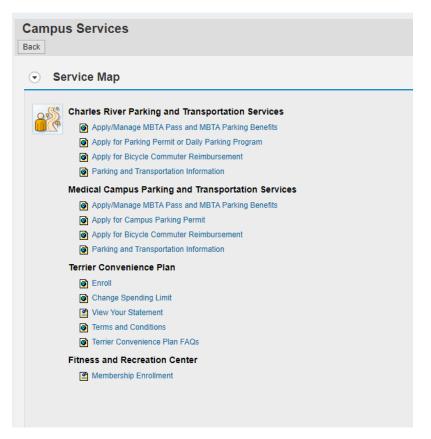

#### **Campus Services**

The Campus Services section will provide you with information regarding parking, the Terrier Convenience Plan, and the Fitness and Recreation Center.