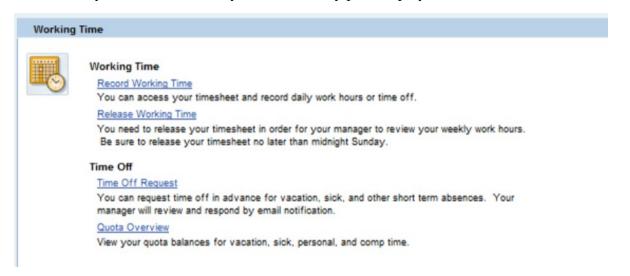

## **Working Time**

You will only use this function if you are an hourly paid employee.

The time entry process varies by business unit. Some units require employees to enter their own time via ESS while others require employees to enter their time using paper-based sheets.