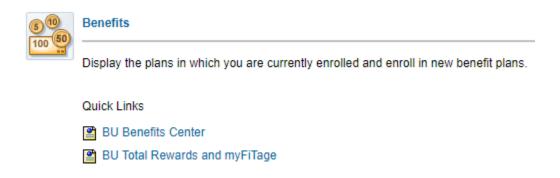

#### **Benefits**

The Benefits section is where you can make updates to your benefits and find information regarding the benefits that BU offers.

Clicking on the benefits title will bring you to the page below.

The BU Benefits Center link will bring you to the page shown below where users can manage their benefits.

For questions regarding benefits and the enrollment process, you can email hrben@bu.edu.