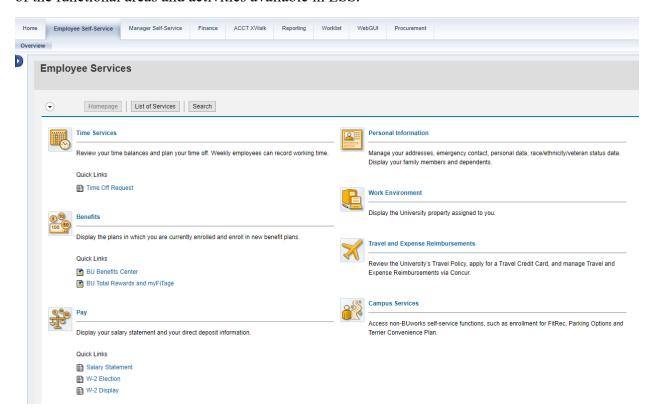

## **Using Employee Self-Service**

The Employee Self-Service page can be accessed through https://ppo.buw.bu.edu/

The overview page is the landing page for Employee Self-Service (ESS). It provides links to all of the functional areas and activities available in ESS.