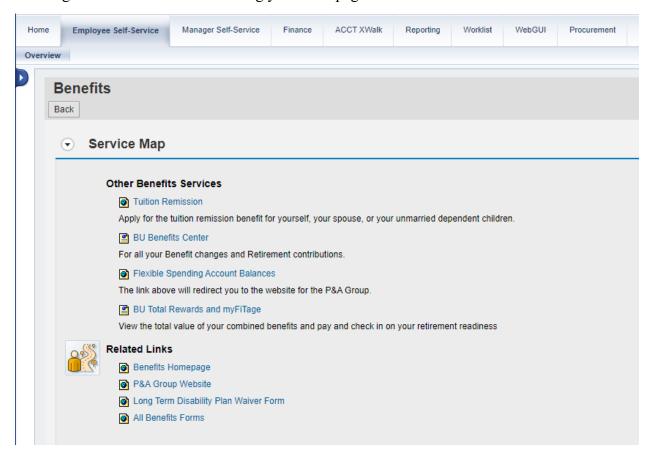

The BU Benefits Center link will bring you to the page shown below where users can manage their benefits.

For questions regarding benefits and the enrollment process, you can email hrben@bu.edu.

# **Enrolling in Benefits**

Contact the Benefits Office at HRBEN@bu.edu

The All Benefits Forms link will bring you to a page with a list of the forms and documents that you might need.