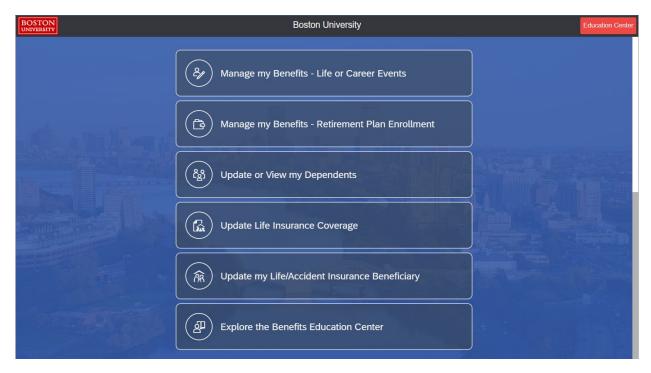

#### **Benefits**

The Benefits section is where you can make updates to your benefits and find information regarding the benefits that BU offers.

Clicking on the benefits title will bring you to the page below.

The BU Benefits Center link will bring you to the page shown below where users can manage their benefits.

For questions regarding benefits and the enrollment process, you can email hrben@bu.edu.

# **Enrolling in Benefits**

Contact the Benefits Office at HRBEN@bu.edu

The All Benefits Forms link will bring you to a page with a list of the forms and documents that you might need.