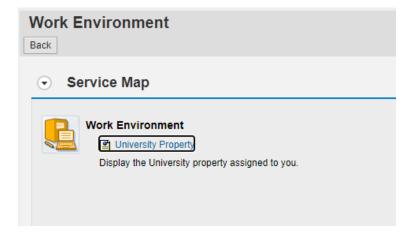

#### **Work Environment**

The Work Environment section shows you what University property has been assigned to you.