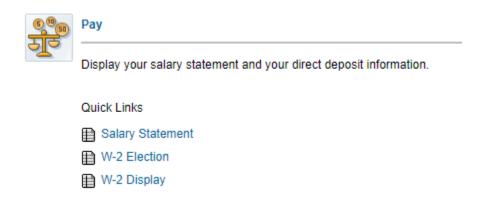

## Pay

The Pay section is where you can view the amount in your paycheck each period along with the amount of taxes taken out.