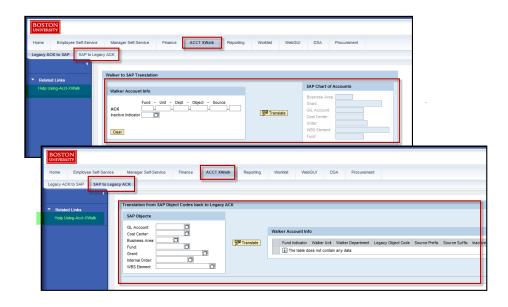

#### **BUworks SAP Account Crosswalk – ACCT XWalk**

The Account Crosswalk translation tool can be used to identify Legacy (Walker/Galaxy) account numbers which are still required in Legacy sub-systems.

 Examples of Departments who have Legacy sub-systems are Student Accounts Office, Student Payroll (Employment) Office, and Student Enrollment.

#### Help Documents are available on the BUworks Central Portal ACCT XWalk Tab under related links

| Exercise - Legacy ACK to SAP                  |                    |
|-----------------------------------------------|--------------------|
| Fund - Unit - Dept - Obj Code - Source Prefix | SAP Internal Order |
| X XXX XXX XXXX XXXX-X                         |                    |
| 0 057 206 <del>XXXX</del> 2923-5              |                    |
| 0 021 048 <del>XXXX</del> 2681-9              |                    |
| 0 091 100 XXXX A000-9                         |                    |
| 0 035 201 XXXX 3052-9                         |                    |
| 0 XXX XXX XXXX 1491-0                         |                    |