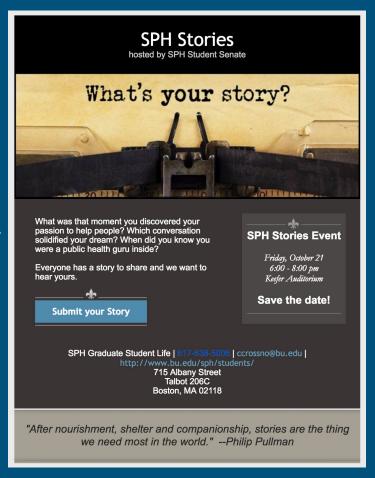

### SPH Stories - Moth event

- Submit by Friday, October 7
- Friday, October 21 | 6:00pm 9:00 pm | Keefer
- Prizes include....
  - Gift certificate to Eastern Standard
  - Lunch with Dean Galea
  - Bragging rights