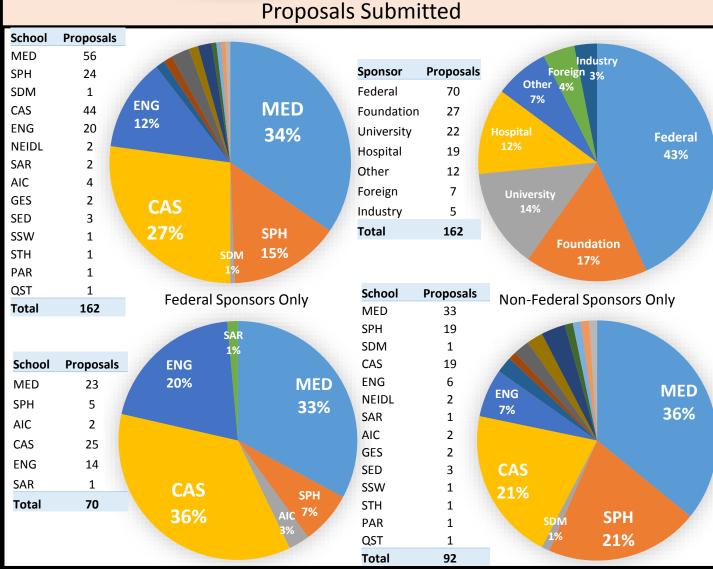

# **Proposals** September

Executed 10/14/15

Office of Sponsored Programs

This data is for internal OSP workflow tracking only. These numbers do not represent formal University reporting on proposal and award activity.