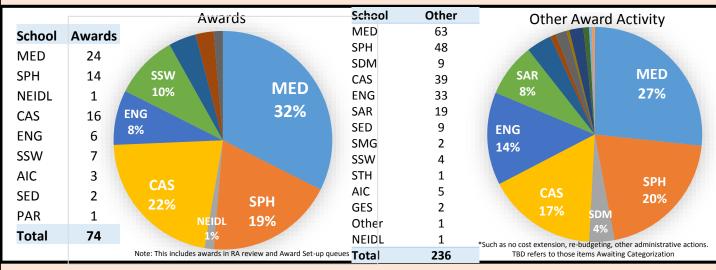

oposals September

Executed **10/14/15** 

Office of Sponsored Programs

This data is for internal OSP workflow tracking only. These numbers do not represent formal University reporting on proposal and award activity.

# Proposals Received







# **Proposals** September

Executed 10/14/15

Office of Sponsored Programs

This data is for internal OSP workflow tracking only. These numbers do not represent formal University reporting on proposal and award activity.

## **Aging Report**







The age of all open proposals by sponsor.





#### Awards September

Executed **10/14/15** 

#### Office of Sponsored Programs

This data is for internal OSP workflow tracking only. These numbers do not represent formal University reporting on proposal and award activity.

#### Award Actions Received



#### Award Actions Processed



### **Aging Report**