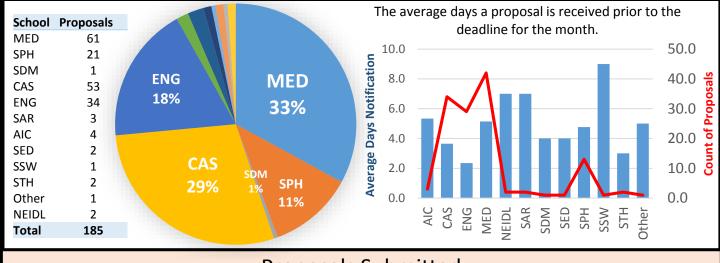

# Proposals September

Executed **10/14/15** 

Office of Sponsored Programs

This data is for internal OSP workflow tracking only. These numbers do not represent formal University reporting on proposal and award activity.

# Proposals Received







# **Proposals** September

Executed 10/14/15

Office of Sponsored Programs

This data is for internal OSP workflow tracking only. These numbers do not represent formal University reporting on proposal and award activity.

## **Aging Report**







The age of all open proposals by sponsor.





#### Awards September

Executed **10/14/15** 

#### Office of Sponsored Programs

This data is for internal OSP workflow tracking only. These numbers do not represent formal University reporting on proposal and award activity.

#### Award Actions Received



#### Award Actions Processed



### **Aging Report**