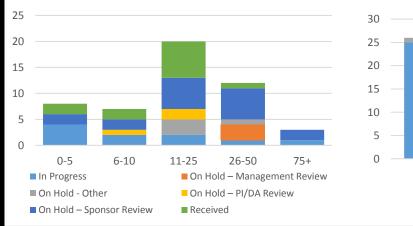

5** 

Office of Sponsored Programs

This data is for internal OSP workflow tracking only. These numbers do not represent formal University reporting on proposal and award activity.





## **Proposals Submitted**







# **Proposals** October

Executed 11/13/15

Office of Sponsored Programs

This data is for internal OSP workflow tracking only. These numbers do not represent formal University reporting on proposal and award activity.

## **Aging Report**



**Total** 







#### Awards October

Executed **11/13/15** 

#### Office of Sponsored Programs

This data is for internal OSP workflow tracking only. These numbers do not represent formal University reporting on proposal and award activity.

#### **Award Actions Received**



#### **Award Actions Processed**



### **Aging Report**



Age of open awards in negotiation with RA

#### Age of open award actions received by the Award Setup Team