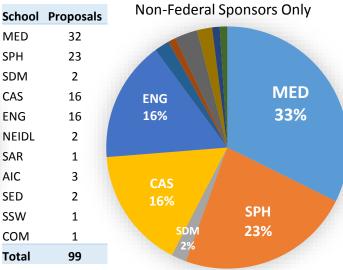

## Proposals October

Executed **11/13/15** 

Office of Sponsored Programs

This data is for internal OSP workflow tracking only. These numbers do not represent formal University reporting on proposal and award activity.





## **Proposals Submitted**







# **Proposals** October

Executed 11/13/15

Office of Sponsored Programs

This data is for internal OSP workflow tracking only. These numbers do not represent formal University reporting on proposal and award activity.

## **Aging Report**



**Total** 







#### Awards October

Executed **11/13/15** 

#### Office of Sponsored Programs

This data is for internal OSP workflow tracking only. These numbers do not represent formal University reporting on proposal and award activity.

#### **Award Actions Received**



#### **Award Actions Processed**



### **Aging Report**



Age of open awards in negotiation with RA

#### Age of open award actions received by the Award Setup Team