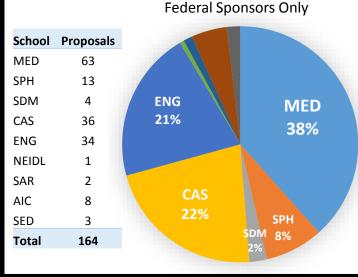

## Proposals October

Executed **11/13/15** 

Office of Sponsored Programs

This data is for internal OSP workflow tracking only. These numbers do not represent formal University reporting on proposal and award activity.





## **Proposals Submitted**







# **Proposals** October

Executed 11/13/15

Office of Sponsored Programs

This data is for internal OSP workflow tracking only. These numbers do not represent formal University reporting on proposal and award activity.

## **Aging Report**



**Total** 







#### Awards October

Executed **11/13/15** 

#### Office of Sponsored Programs

This data is for internal OSP workflow tracking only. These numbers do not represent formal University reporting on proposal and award activity.

#### **Award Actions Received**



#### **Award Actions Processed**



### **Aging Report**



Age of open awards in negotiation with RA

#### Age of open award actions received by the Award Setup Team