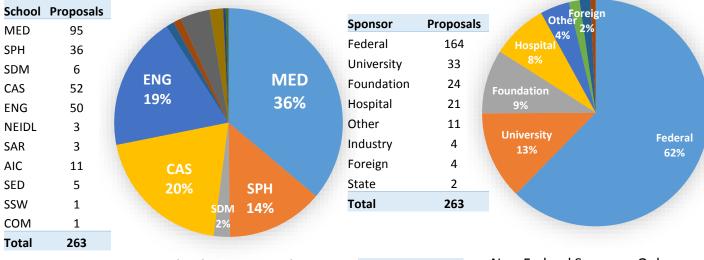

## Proposals October

Executed **11/13/15** 

Office of Sponsored Programs

This data is for internal OSP workflow tracking only. These numbers do not represent formal University reporting on proposal and award activity.





## **Proposals Submitted**







# **Proposals** October

Executed 11/13/15

Office of Sponsored Programs

This data is for internal OSP workflow tracking only. These numbers do not represent formal University reporting on proposal and award activity.

## **Aging Report**



**Total** 







#### Awards October

Executed **11/13/15** 

#### Office of Sponsored Programs

This data is for internal OSP workflow tracking only. These numbers do not represent formal University reporting on proposal and award activity.

#### **Award Actions Received**



#### **Award Actions Processed**



### **Aging Report**



Age of open awards in negotiation with RA

#### Age of open award actions received by the Award Setup Team