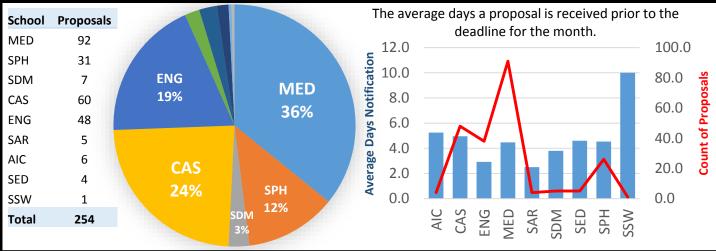

## Proposals October

Executed **11/13/15** 

Office of Sponsored Programs

This data is for internal OSP workflow tracking only. These numbers do not represent formal University reporting on proposal and award activity.





## **Proposals Submitted**







# **Proposals** October

Executed 11/13/15

Office of Sponsored Programs

This data is for internal OSP workflow tracking only. These numbers do not represent formal University reporting on proposal and award activity.

## **Aging Report**



**Total** 







#### Awards October

Executed **11/13/15** 

#### Office of Sponsored Programs

This data is for internal OSP workflow tracking only. These numbers do not represent formal University reporting on proposal and award activity.

#### **Award Actions Received**



#### **Award Actions Processed**



### **Aging Report**



Age of open awards in negotiation with RA

#### Age of open award actions received by the Award Setup Team