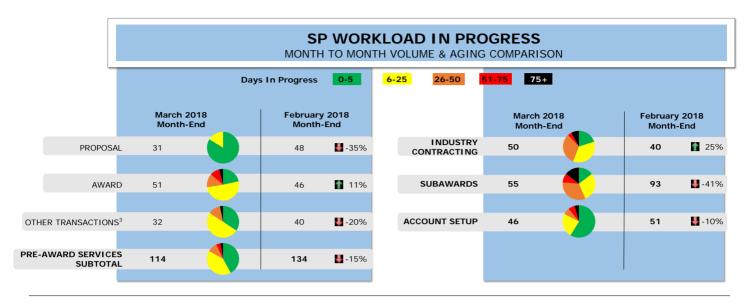

#### SPONSORED PROGRAMS: Workload and Productivity (continued)

Purpose: Represent the workload in-progress at the end of this month as compared to the end of last month by the number of transactions actively being processed and the age of those transactions (pie charts below; age based on receipt in SP) by SP Team/transaction type to understand if backlogs are accumulating and to ensure older items are being processed and closed.

- All SP Teams have been focusing on addressing aging items.
- The Industry Contracting Team's aging items are primarily related to Clinical Trials which are waiting for budget negotiations between the study team and sponsor to complete or waiting on the Industry sponsor.
- We are beginning to see a decrease in the average subaward turn around time and anticipate meeting our 30 day average again in the coming months. This subaward team has worked very hard to overcome the staffing changes.