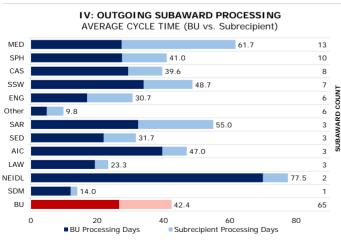

# TRANSACTION PROCESSING TIMES: SP Ownership vs. External Ownership

#### Purpose:

- Graphs I-III: Represent the average number of business days it takes to process various transactions through the SP Pre-Award Services Team (dark colors) versus the number of business days on-hold with each BU School (light colors) and how this combines to a total transaction processing time.
- Graph IV: Represent the average number of business days it takes to process outgoing subawards through BU by each BU School (dark colors) versus the number of business days in process with the subrecipient institution (light colors).
- Graph V: Represent the average number of business days it takes to complete an account set-up for each set-up transaction type versus the SP Service Level

- SP processed proposals within 5.2 business days from initial receipt of documents on average. Of this, proposals were on-hold 1.1 business days requiring PI/Department or Sponsor input.
- SP processed Outgoing Subawards in 42.4 days on average, with 26.6 business days of BU processing time (versus the subrecipient institution's processing time), representing an 4% increase from February 2018.
- The Account Set-Up Team has increased their average processing time to 4.9 days, still meeting our stated 5-day Service Level Agreement.