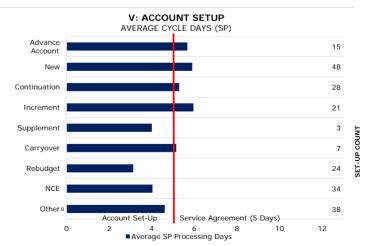

#### Purpose:

- Graphs I-III: Represent the average number of business days it takes to process various transactions through the SP Pre-Award Services Team (dark colors) versus the number of business days on-hold with each BU School (light colors) and how this combines to a total transaction processing time.
- Graph IV: Represent the average number of business days it takes to process outgoing subawards through BU by each BU School (dark colors) versus the number of business days in process with the subrecipient institution (light colors).
- Graph V: Represent the average number of business days it takes to complete an account set-up for each set-up transaction type versus the SP Service Level

- SP processed proposals within 5.2 business days from initial receipt of documents on average. Of this, proposals were on-hold 1.1 business days requiring PI/Department or Sponsor input.
- SP processed Outgoing Subawards in 42.4 days on average, with 26.6 business days of BU processing time (versus the subrecipient institution's processing time), representing an 4% increase from February 2018.
- The Account Set-Up Team has increased their average processing time to 4.9 days, still meeting our stated 5-day Service Level Agreement.