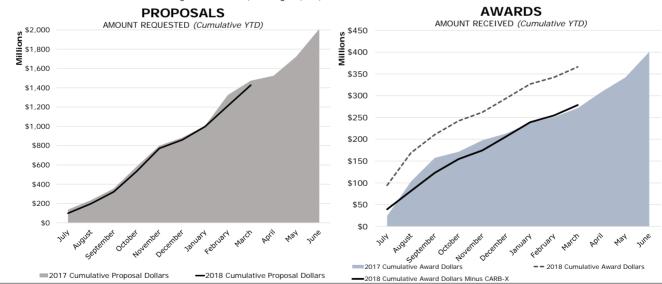

# BU SPONSORED FUNDING PERFORMANCE: Proposal and Award YTD Comparison

**Purpose:** Represent summary information for each BU School on the number of proposals submitted and awards received fiscal year-to-date, as well as dollar amounts proposed and received, compared to the year-to-date proposal and award performance at this same time last year, in order to understand directionality of BU's overall sponsored project activity for FY2018.

Note: This data is based on Sponsored Programs' (SP) preliminary reporting of activity for the previous month and is subject to minimal variances from the Sponsored Proposal and Award Activity Reports released mid-month due to on-going data review and potential reclassification.

1. Other includes smaller volume submitting units and schools, including CFA, CGS, and WBUR.

- Compared to March of FY2017, the overall number of awards made to and contracts executed with Boston University for external funding increased by 21%. The funding associated with these awards represents an increase of 35% to \$366.3M, due to the receipt of the CARB-X award. Without this award, award funding increased from last year by 3%.
- There was a decrease in the number of BU proposals submitted in March FY2018 compared to March FY2017 (82 fewer) and represented a decrease in requested funds by 3%.