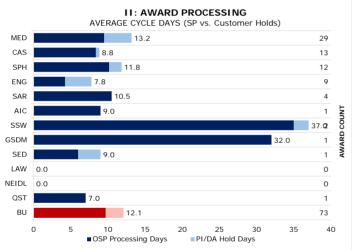

# TRANSACTION PROCESSING TIMES: SP Ownership vs. External Ownership

#### Purpose:

- Graphs I-III: Represent the average number of business days it takes to process various transactions through the SP Pre-Award Services Team (dark colors) versus the number of business days on-hold with each BU School (light colors) and how this combines to a total transaction processing time.
- Graph IV: Represent the average number of business days it takes to process outgoing subawards through BU by each BU School (dark colors) versus the number of business days in process with the subrecipient institution (light colors).
- Graph V: Represent the average number of business days it takes to complete an account set-up for each set-up transaction type versus the SP Service Level

I-III Cycle Days Start: Initial receipt of documents in SP, regardless of whether the materials are complete/ready for submission.

I-III Cycle Days End: Confirmed submission to the sponsor or transaction completed/closed.