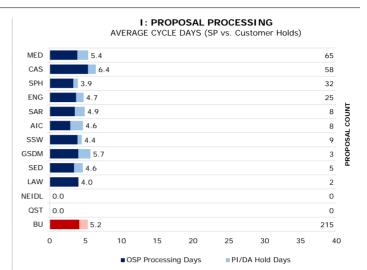

# TRANSACTION PROCESSING TIMES: SP Ownership vs. External Ownership

#### Purpose:

- Graphs I-III: Represent the average number of business days it takes to process various transactions through the SP Pre-Award Services Team (dark colors) versus the number of business days on-hold with each BU School (light colors) and how this combines to a total transaction processing time.
- Graph IV: Represent the average number of business days it takes to process outgoing subawards through BU by each BU School (dark colors) versus the number of business days in process with the subrecipient institution (light colors).
- Graph V: Represent the average number of business days it takes to complete an account set-up for each set-up transaction type versus the SP Service Level

I-III Cycle Days Start: Initial receipt of documents in SP, regardless of whether the materials are complete/ready for submission.

I-III Cycle Days End: Confirmed submission to the sponsor or transaction completed/closed.

- SP processed proposals within 5.2 business days from initial receipt of documents on average. Of this, proposals were on-hold 1.1 business days requiring PI/Department or Sponsor input.
- SP processed Outgoing Subawards in 42.4 days on average, with 26.6 business days of BU processing time (versus the subrecipient institution's processing time), representing an 4% increase from February 2018.
- The Account Set-Up Team has increased their average processing time to 4.9 days, still meeting our stated 5-day Service Level Agreement.