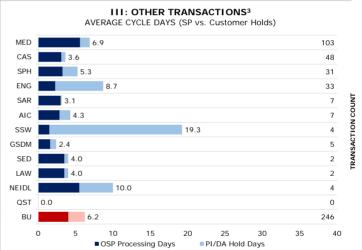

# TRANSACTION PROCESSING TIMES: SP Ownership vs. External Ownership

#### Purpose:

- Graphs I-III: Represent the average number of business days it takes to process various transactions through the SP Pre-Award Services Team (dark colors) versus the number of business days on-hold with each BU School (light colors) and how this combines to a total transaction processing time.
- Graph IV: Represent the average number of business days it takes to process outgoing subawards through BU by each BU School (dark colors) versus the number of business days in process with the subrecipient institution (light colors).
- Graph V: Represent the average number of business days it takes to complete an account set-up for each set-up transaction type versus the SP Service Level

I-III Cycle Days Start: Initial receipt of documents in SP, regardless of whether the materials are complete/ready for submission.

I-III Cycle Days End: Confirmed submission to the sponsor or transaction completed/closed.

<sup>3.</sup> Other Transactions included those additional items processed and managed by the SP Pre-Award Service Team, including Progress Reports, Pre-Award Documentation, Sponsor Approval Actions and Other Internal Actions.