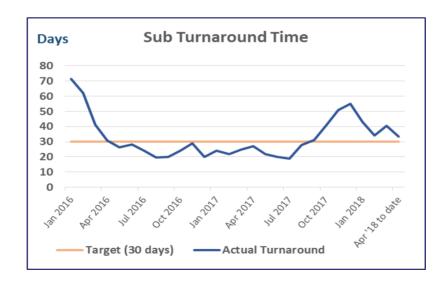

- All SP Teams have been focusing on addressing aging items.
- The Industry Contracting Team's aging items are primarily related to Clinical Trials which are waiting for budget negotiations between the study team and sponsor to complete or waiting on the Industry sponsor.
- We are beginning to see a decrease in the average subaward turn around time and anticipate meeting our 30 day average again in the coming months. This subaward team has worked very hard to overcome the staffing changes.

- SP processed proposals within 5.2 business days from initial receipt of documents on average. Of this, proposals were on-hold 1.1 business days requiring PI/Department or Sponsor input.
- SP processed Outgoing Subawards in 42.4 days on average, with 26.6 business days of BU processing time (versus the subrecipient institution's processing time), representing an 4% increase from February 2018.
- The Account Set-Up Team has increased their average processing time to 4.9 days, still meeting our stated 5-day Service Level Agreement.