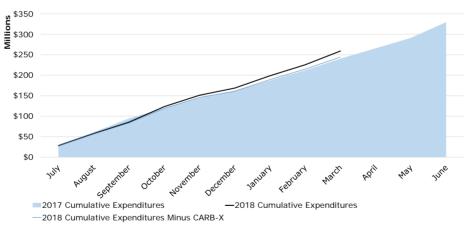

# **BU SPONSORED FUNDING PERFORMANCE: Expenditure YTD Comparison**

Purpose: Represent summary information for each BU School on the level of sponsored expenditures, direct and F&A, for the fiscal year-to-date compared to the year-to-date expenditure levels for this quarter last year, in order to understand directionality of BU's overall sponsored project activity for FY2017.

Note: This data is based on SP's preliminary reporting of activity for the previous month and is subject to minimal variances from the Sponsored Proposal and Award Activity Reports released mid-month due to on-going data review and potential reclassification.

#### **TRENDS & ANALYSIS**

• The overall level of sponsored project expenditures for BU increased by 8% compared to March FY2017.