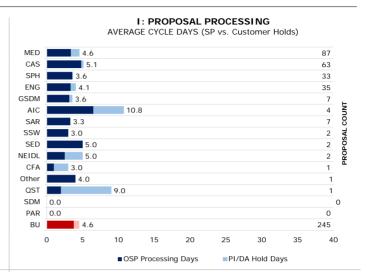

## TRANSACTION PROCESSING TIMES: SP Ownership vs. External Ownership

#### Purpose:

- Graphs I-III: Represent the average number of business days it takes to process various transactions through the SP Pre-Award Services Team (dark colors) versus the number of business days on-hold with each BU School (light colors) and how this combines to a total transaction processing time.
- Graph IV: Represent the average number of business days it takes to process outgoing subawards through BU by each BU School (dark colors) versus the number of business days in process with the subrecipient institution (light colors).
- Graph V: Represent the average number of business days it takes to complete an account set-up for each set-up transaction type versus the SP Service Level

I-III Cycle Days Start: Initial receipt of documents in SP, regardless of whether the materials are complete/ready for submission.

I-III Cycle Days End: Confirmed submission to the sponsor or transaction completed/closed.

- SP processed proposals within 4.6 business days from initial receipt of documents on average. Of this, proposals were on-hold 0.8 business days requiring PI/Department or Sponsor input.
- SP processed Outgoing Subawards in 36.1 days on average, with 25.6 business days of BU processing time (versus the subrecipient institution's processing time), representing an 24% decrease from January 2018.
- The Account Set-Up Team has decreased their average processing time to 4.1 days, meeting our stated 5- day Service Level Agreement.