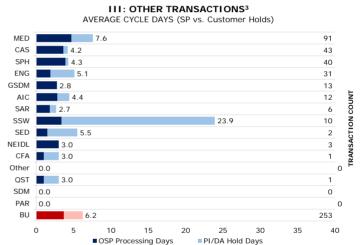

## TRANSACTION PROCESSING TIMES: SP Ownership vs. External Ownership

#### Purpose:

- Graphs I-III: Represent the average number of business days it takes to process various transactions through the SP Pre-Award Services Team (dark colors) versus the number of business days on-hold with each BU School (light colors) and how this combines to a total transaction processing time.
- Graph IV: Represent the average number of business days it takes to process outgoing subawards through BU by each BU School (dark colors) versus the number of business days in process with the subrecipient institution (light colors).
- Graph V: Represent the average number of business days it takes to complete an account set-up for each set-up transaction type versus the SP Service Level

I-III Cycle Days Start: Initial receipt of documents in SP, regardless of whether the materials are complete/ready for submission.

I-III Cycle Days End: Confirmed submission to the sponsor or transaction completed/closed.

- 3. Other Transactions included those additional items processed and managed by the SP Pre-Award Service Team, including Progress Reports, Pre-Award Documentation, Sponsor Approval Actions and Other Internal Actions.
- 7. New includes "Renewals" which specifically indicates NIH segments
- 8. Other Account Set-up Actions include miscellaneous non-monetary transactions, including, administrative change and corrections