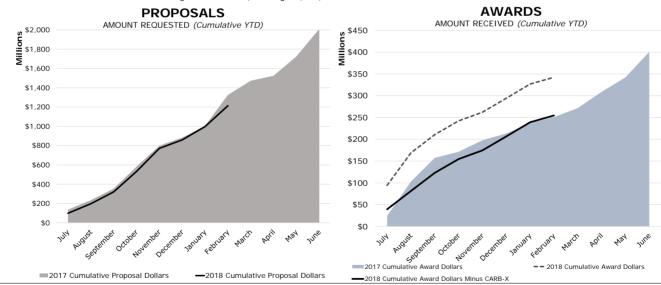

#### PROPOSAL SUBMISSIONS SPONSORED AWARDS CHANGE (\$) CHANGE (\$) FEBRUARY FY17 YTD FEBRUARY FY17 YTD Value (\$) Value (\$) Value (\$) Value (\$) MED -11% 483 518,260,208 519 584,556,873 49% 549 104,957,959 70,548,398 CAS -17% 213.175.988 255,824,734 12% 42.370.931 213 37,804,357 FNG 1 17% 184.653.892 158.088.771 -31% 25.213.712 139 36.579.437 34,358,970 SPH 1 -21% 194 124.651.816 202 158.038.363 1 -16% 189 29.030.486 212 SAR 1 -29% 25,853,007 36,452,896 1 47 7,441,081 7,918,833 44 43 -6% 38 **GSDM** \* 54% 45.259.966 29.365.656 ŧ 2% 32 5.795.299 27 5.693.249 AIC -25% 33.482.205 44.923.142 -11% 35 12.651.335 14.231.576 SED -49% 10.855.282 21,421,003 -33% 3,116,812 4.665.226 15,877,758 13.209.668 1,819,261 4,602,233 NEIDL 28,035,142 10,995,655 ,984,979 QST Ť 13% 358,579 PAR 135.453 1 -4% 377,756 391,669 -40% 3 224,801 STH 1947% 1425% 125,000 4,135,370 202,000 8 1,906,281 COM 1680% 4 444.945 25.000 402% 213.367 42.500 MET 100% 567.577 0 -0% 0 O LAW 450% 550 000 100 000 192% 87.705.000 30 029 999 3 OTHER1 Ť 17% 17 5,975,775 **1** 25% 4,453,809 6,982,285 10 5,556,782 8 **TOTAL** -8% **1** 36% \$250,963,863 1517 1,213,222,655 1607 \$1,325,701,541 1368 342,293,268 1094

1. Other includes smaller volume submitting units and schools, including CFA, CGS, and WBUR.

- Compared to February of FY2017, the overall number of awards made to and contracts executed with Boston University for external funding increased by 25%. The funding associated with these awards represents an increase of 36% to \$342.3M, due to the receipt of the CARB-X award. Without this award, award funding increased from last year by 1%.
- There was a decrease in the number of BU proposals submitted in January FY2018 compared to January FY2017 (90 fewer) and represented a decrease in requested funds by 8%.