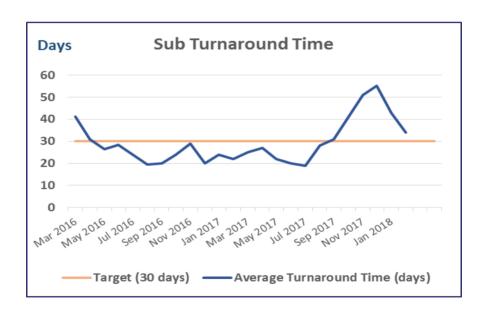

- All SP Teams have been focusing on addressing aging items.
- The Industry Contracting Team's aging items are primarily related to Clinical Trials which are waiting for budget negotiations between the study team and sponsor to complete or waiting on the Industry sponsor.
- We are beginning to see a decrease in the average subaward turn around time and anticipate meeting our 30 day average again in the coming months. This subaward team has worked very hard to overcome the staffing changes.

- SP processed proposals within 4.6 business days from initial receipt of documents on average. Of this, proposals were on-hold 0.8 business days requiring PI/Department or Sponsor input.
- SP processed Outgoing Subawards in 36.1 days on average, with 25.6 business days of BU processing time (versus the subrecipient institution's processing time), representing an 24% decrease from January 2018.
- The Account Set-Up Team has decreased their average processing time to 4.1 days, meeting our stated 5- day Service Level Agreement.