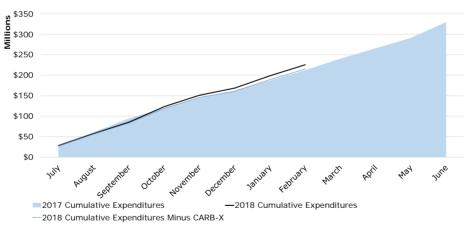

# SPONSORED EXPENDITURES

|                    | CHANGE<br>FY18 vs.<br>FY17 |       |       | FEBRUARY FY18 YTD |               |                |    | FEBRUARY FY17 YTD |               |                |
|--------------------|----------------------------|-------|-------|-------------------|---------------|----------------|----|-------------------|---------------|----------------|
|                    |                            |       |       |                   |               |                |    |                   |               |                |
|                    |                            |       |       | DIRECT (\$)       | F & A (\$)    | TOTAL (\$)     |    | DIRECT (\$)       | F&A (\$)      | TOTAL (\$)     |
| MED                | 1                          | 0%    |       | 63,770,630        | 21,380,123    | 85,150,753     |    | 63,198,542        | 21,674,591    | 84,873,133     |
| CAS                | 1                          | 1%    |       | 25,075,785        | 10,108,752    | 35,184,537     |    | 25,056,888        | 9,940,601     | 34,997,489     |
| ENG                | î                          | 9%    |       | 17,935,891        | 7,898,861     | 25,834,752     |    | 16,706,227        | 7,043,170     | 23,749,397     |
| SPH                | 1                          | -8%   |       | 20,450,016        | 5,909,837     | 26,359,853     |    | 22,746,839        | 5,954,817     | 28,701,656     |
| SAR                | 1                          | 15%   |       | 5,730,236         | 2,348,601     | 8,078,837      |    | 5,097,286         | 1,945,195     | 7,042,481      |
| GSDM               | I.                         | -10%  |       | 4,147,578         | 1,545,293     | 5,692,871      |    | 4,561,202         | 1,789,632     | 6,350,834      |
| AIC                | Î                          | 32%   |       | 7,252,132         | 2,323,735     | 9,575,867      |    | 5,523,953         | 1,755,757     | 7,279,710      |
| SED                | 1                          | 54%   |       | 4,167,840         | 732,369       | 4,900,209      |    | 2,774,165         | 417,749       | 3,191,914      |
| SSW                | 1                          | 69%   |       | 2,438,166         | 537,070       | 2,975,237      |    | 1,447,214         | 316,034       | 1,763,248      |
| NEIDL              | 1                          | -6%   |       | 6,800,376         | 2,094,266     | 8,894,641      |    | 7,541,319         | 1,939,411     | 9,480,730      |
| QST                | 1                          | 34%   |       | 97,291            | 29,753        | 127,045        |    | 72,575            | 22,115        | 94,690         |
| PAR                | 1                          | 1%    |       | 179,669           | 13,167        | 192,835        |    | 180,297           | 11,117        | 191,414        |
| STH                | 1                          | -11%  |       | 233,754           | 18,198        | 251,953        |    | 247,601           | 36,355        | 283,956        |
| СОМ                | 1                          | -22%  |       | 55,021            | -             | 55,021         |    | 69,626            | 668           | 70,294         |
| MET                | 1                          | 100%  |       | -                 | 0             | 0              |    | -                 | -             | -              |
| LAW                | 1                          | 650%  |       | 9,696,348         | 905,462       | 10,601,810     |    | 1,133,093         | 280,261       | 1,413,354      |
| CFA                | 1                          | -26%  |       | 29,643            | -             | 29,643         |    | 40,000            | -             | 40,000         |
| CGS                | ı.                         | -100% |       | -                 | -             | -              |    | 9,789             | -             | 9,789          |
| OTHER <sup>2</sup> | U                          | -37%  | •     | 1,655,428         | 4,829         | 1,660,257      | •  | 2,640,397         | 10,209        | 2,650,606      |
| TOTAL              | 1                          | 6%    | \$ 16 | 69,686,162        | \$ 55,850,317 | \$ 225,536,479 | \$ | 158,997,224       | \$ 53,137,682 | \$ 212,134,906 |

## **TRENDS & ANALYSIS**

• The overall level of sponsored project expenditures for BU increased by 6% compared to February FY2017.