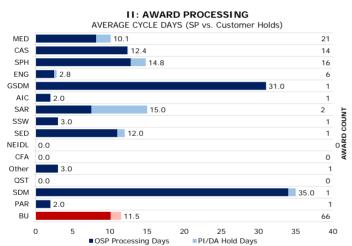

## TRANSACTION PROCESSING TIMES: SP Ownership vs. External Ownership

#### Purpose:

- Graphs I-III: Represent the average number of business days it takes to process various transactions through the SP Pre-Award Services Team (dark colors) versus the number of business days on-hold with each BU School (light colors) and how this combines to a total transaction processing time.
- Graph IV: Represent the average number of business days it takes to process outgoing subawards through BU by each BU School (dark colors) versus the number of business days in process with the subrecipient institution (light colors).
- Graph V: Represent the average number of business days it takes to complete an account set-up for each set-up transaction type versus the SP Service Level

I-III Cycle Days Start: Initial receipt of documents in SP, regardless of whether the materials are complete/ready for submission.

I-III Cycle Days End: Confirmed submission to the sponsor or transaction completed/closed.