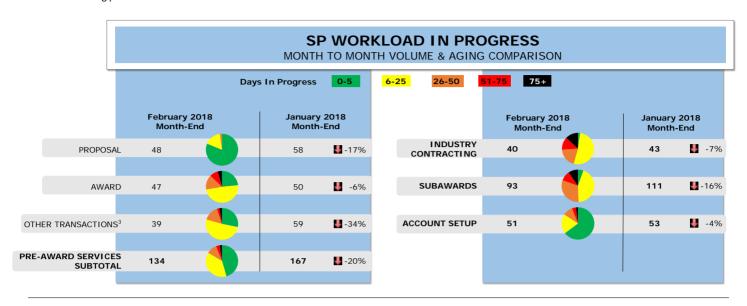

## SPONSORED PROGRAMS: Workload and Productivity

Purpose: Represent the workload coming into and being completed by SP Team (Pre-Award Services, Industry Agreements, Outgoing Subawards and Account Set-ups) and transaction type for this month, compared to this same month last year, and across the last fiscal year (bar graphs below) to understand how workload and productivity of the SP Teams are trending over the last year.

- The number of transactions for SP incoming workload is up by 12% compared to February FY17.
- Completed transactions shows an overall increase of 14%. February FY18 shows SP completed 111 more transactions as compared to February FY17.
- Compared to January FY18, incoming transactions decreased by 6% and completed transactions remained the same.

#### SPONSORED PROGRAMS: Workload and Productivity (continued)

Purpose: Represent the workload in-progress at the end of this month as compared to the end of last month by the number of transactions actively being processed and the age of those transactions (pie charts below; age based on receipt in SP) by SP Team/transaction type to understand if backlogs are accumulating and to ensure older items are being processed and closed.

- All SP Teams have been focusing on addressing aging items.
- The Industry Contracting Team's aging items are primarily related to Clinical Trials which are waiting for budget negotiations between the study team and sponsor to complete or waiting on the Industry sponsor.
- We are beginning to see a decrease in the average subaward turn around time and anticipate meeting our 30 day average again in the coming months. This subaward team has worked very hard to overcome the staffing changes.