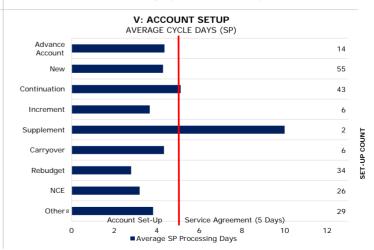

#### Purpose:

- Graphs I-III: Represent the average number of business days it takes to process various transactions through the SP Pre-Award Services Team (dark colors) versus the number of business days on-hold with each BU School (light colors) and how this combines to a total transaction processing time.
- Graph IV: Represent the average number of business days it takes to process outgoing subawards through BU by each BU School (dark colors) versus the number of business days in process with the subrecipient institution (light colors).
- Graph V: Represent the average number of business days it takes to complete an account set-up for each set-up transaction type versus the SP Service Level

- SP processed proposals within 4.6 business days from initial receipt of documents on average. Of this, proposals were on-hold 0.8 business days requiring PI/Department or Sponsor input.
- SP processed Outgoing Subawards in 36.1 days on average, with 25.6 business days of BU processing time (versus the subrecipient institution's processing time), representing an 24% decrease from January 2018.
- The Account Set-Up Team has decreased their average processing time to 4.1 days, meeting our stated 5- day Service Level Agreement.