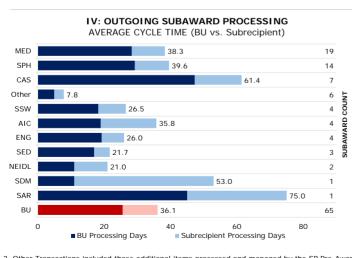

## TRANSACTION PROCESSING TIMES: SP Ownership vs. External Ownership

#### Purpose:

- Graphs I-III: Represent the average number of business days it takes to process various transactions through the SP Pre-Award Services Team (dark colors) versus the number of business days on-hold with each BU School (light colors) and how this combines to a total transaction processing time.
- Graph IV: Represent the average number of business days it takes to process outgoing subawards through BU by each BU School (dark colors) versus the number of business days in process with the subrecipient institution (light colors).
- Graph V: Represent the average number of business days it takes to complete an account set-up for each set-up transaction type versus the SP Service Level

- SP processed proposals within 4.6 business days from initial receipt of documents on average. Of this, proposals were on-hold 0.8 business days requiring PI/Department or Sponsor input.
- SP processed Outgoing Subawards in 36.1 days on average, with 25.6 business days of BU processing time (versus the subrecipient institution's processing time), representing an 24% decrease from January 2018.
- The Account Set-Up Team has decreased their average processing time to 4.1 days, meeting our stated 5- day Service Level Agreement.