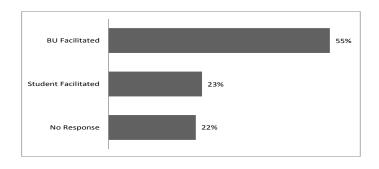

# Full Time MBA Internship Report Class of 2013

## Internship Breakdown

94% of students seeking an internship accepted an offer.

### **Internships By Industry**



## **Internships By Function**



#### **Internships By Source of Job Offer**



## Compensation Breakdown

Compensation Summary\*

• 87% of students who provided salary data received a paid internship

|                   | 2012    | % <b>∆</b> 2012 |
|-------------------|---------|-----------------|
| Mean Compensation | \$5,284 | 17%             |

<sup>\*</sup> All compensation data is per 160 hours of work

### **Compensation By Function**

| Function                       | Mean<br>Comp. | % Δ<br>2012 |
|--------------------------------|---------------|-------------|
| Consulting                     | \$6,411       | 12%         |
| Finance/Accounting             | \$6,233       | 33%         |
| General Management             | \$5,044       | 5%          |
| Human Resources                | \$7,200       | 95%         |
| Management Information Systems | \$4,