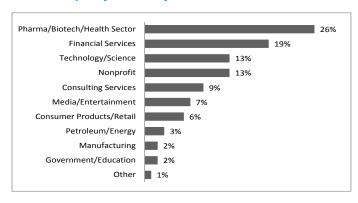

# Full Time MBA Internship Report Class of 2013

## Internship Breakdown

94% of students seeking an internship accepted an offer.

### **Internships By Industry**



## **Internships By Function**



#### **Internships By Source of Job Offer**



## Compensation Breakdown

Compensation Summary\*

• 87% of students who provided salary data received a paid internship

|                   | 2012    | % <b>∆</b> 2012 |
|-------------------|---------|-----------------|
| Mean Compensation | \$5,284 | 17%             |

<sup>\*</sup> All compensation data is per 160 hours of work

### **Compensation By Function**

| Function                       | Mean<br>Comp. | % Δ<br>2012 |
|--------------------------------|---------------|-------------|
| Consulting                     | \$6,411       | 12%         |
| Finance/Accounting             | \$6,233       | 33%         |
| General Management             | \$5,044       | 5%          |
| Human Resources