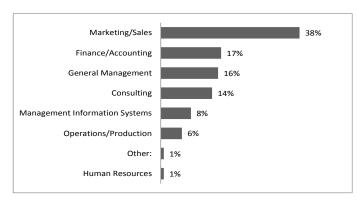

# Full Time MBA Internship Report Class of 2013

## Internship Breakdown

94% of students seeking an internship accepted an offer.

### **Internships By Industry**



## **Internships By Function**



#### **Internships By Source of Job Offer**



## Compensation Breakdown

Compensation Summary\*

• 87% of students who provided salary data received a paid internship

|                   | 2012    | % <b>∆</b> 2012 |
|-------------------|---------|-----------------|
| Mean Compensation | \$5,284 | 17%             |

<sup>\*</sup> All compensation data is per 160 hours of work

### **Compensation By Function**

| Function                       | Mean<br>Comp. | % Δ<br>2012 |
|--------------------------------|---------------|-------------|
| Consulting                     | \$6,411       | 12%         |
| Finance/Accounting             | \$6,233       | 33%         |
| General Management             | \$5,044       | 5%          |
| Human Resources                | \$7,200       | 95%