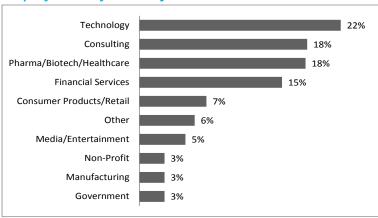

# Full Time MBA Employment Report Class of 2012

# Employment Breakdown

87% of students seeking employment accepted an offer within 3 months of graduation.

### **Employment By Industry**



### **Employment By Function**



#### **Employment By Source of Job Offer**



**Boston University** School of Management Feld Career Center

## Salary Breakdown

### **Salary Summary**

|                      | 2012      | <b>% Δ 2011</b> |
|----------------------|-----------|-----------------|
| Mean Base*           | \$93,591  | 7%              |
| Mean Signing Bonus** | \$12,957  | -17%            |
| Mean Other Comp.***  | \$12,604  | -9%             |
| Total Weighted Comp. | \$108,625 | 6%              |

- \* 73% of students with an offer provided salary data
- \*\* 59% who provided salary data provided signing bonus data
- \*\*\* 58% who provided salary data provided other comp. data
- \*\*\*\*23 students received multiple offers

## Salary By Function

| Function