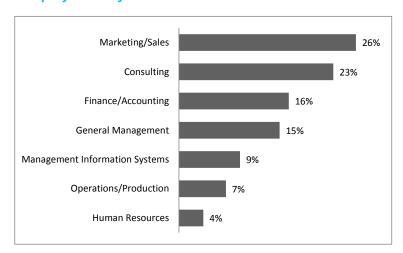

# Full Time MBA Employment Report Class of 2012

# Employment Breakdown

87% of students seeking employment accepted an offer within 3 months of graduation.

### **Employment By Industry**



### **Employment By Function**



#### **Employment By Source of Job Offer**



**Boston University** School of Management Feld Career Center

## Salary Breakdown

### **Salary Summary**

|                      | 2012      | <b>% Δ 2011</b> |
|----------------------|-----------|-----------------|
| Mean Base*           | \$93,591  | 7%              |
| Mean Signing Bonus** | \$12,957  | -17%            |
| Mean Other Comp.***  | \$12,604  | -9%             |
| Total Weighted Comp. | \$108,625 | 6%              |

- \* 73% of students with an offer provided salary data
- \*\* 59% who provided salary data provided signing bonus data
- \*\*\* 58% who provided salary data provided other comp. data
- \*\*\*\*23 students received multiple offers

## Salary By Function

| Function                          | Mean<br>Base | % Δ<b