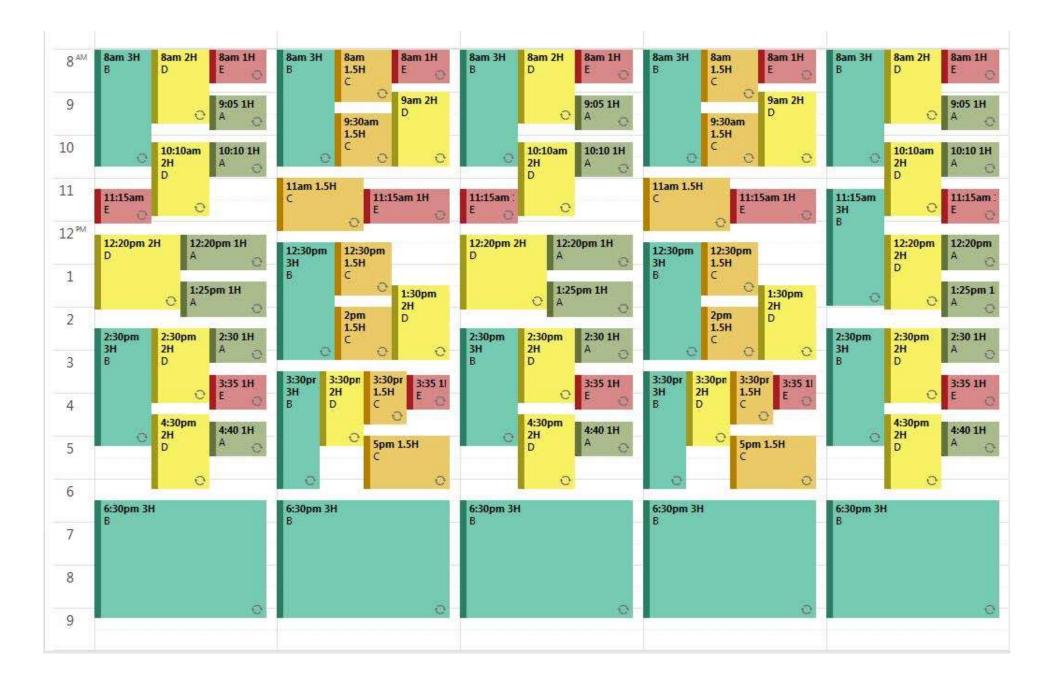

The following represent a list of allowable standard meeting patterns, by duration. Classes can meet for one or multiple days of a pattern. Class durations follow the common standard of the Credit Hour Definition Policy, i.e., one hour is 50 minutes. There is a small amount of extra time built into blocks of longer duration, in which it is common to provide a break.

| Days  | Start<br>Time | End<br>Time | Weekly<br>Meetings | Time<br>Per<br>Meeting | Total Time  | Туре |
|-------|---------------|-------------|--------------------|------------------------|-------------|------|
| MWF   | 9:05          | 9:55        | 1-3                | 0:50                   | 1-3 Hours   | A    |
| MWF   | 10:10         | 11:00       | 1-3                | 0:50                   | 1-3 Hours   | A    |
| MWF   | 12:20         | 1:10        | 1-3                | 0:50                   | 1-3 Hours   | A    |
| MWF   | 1:25          | 2:15        | 1-3                | 0:50                   | 1-3 Hours   | A    |
| MWF   | 2:30          | 3:20        | 1-3                | 0:50                   | 1-3 Hours   | A    |
| MWF   | 4:40          | 5:30        | 1-3                | 0:50                   | 1-3 Hours   | A    |
| MTWRF | 8:00          | 10:45       | 1-5                | 2:45                   | 3-15 Hours  | В    |
| F     | 11:15         | 2:00        | 1                  | 2:45                   | 3 Hours     | В    |
| TR    | 12:30         | 3:15        | 1-2                | 2:45                   | 3-6 Hours   | в    |
| MWF   | 2:30          | 5:15        | 1-3                | 2:45                   | 3-9 Hours   | В    |
| TR    | 3:30          | 6:15        | 1-2                | 2:45                   | 3-6 Hours   | в    |
| MTWRF | 6:30          | 9:15        | 1-5                | 2:45                   | 3-15 Hours  | В    |
| TR    | 8:00          | 9:15        | 1-2                | 1:15                   | 1.5-3 Hours | C    |
| TR    | 9:30          | 10:45       | 1-2                | 1:15                   | 1.5-3 Hours | C    |
| TR    | 11:00         | 12:15       | 1-2                | 1:15                   | 1.5-3 Hours | C    |
| TR    | 12:30         | 1:45        | 1-2                | 1:15                   | 1.5-3 Hours | C    |
| TR    | 2:00          | 3:15        | 1-2                | 1:15                   | 1.5-3 Hours | С    |
| TR    | 3:30          | 4:45        | 1-2                | 1:15                   | 1.5-3 Hours | С    |
| TR    | 5:00          | 6:15        | 1-2                | 1:15                   | 1.5-3 Hours | C    |
| MWF   | 8:00          | 9:45        | 1-3                | 1:45                   | 2-6 Hours   | D    |
| MWF   | 10:10         | 11:55       | 1-3                | 1:45                   | 2-6 Hours   | D    |
| MWF   | 12:20         | 2:05        | 1-3                | 1:45                   | 2-6 Hours   | D    |
| MWF   | 2:30          | 4:15        | 1-3                | 1:45                   | 2-6 Hours   | D    |
| MWF   | 4:30          | 6:15        | 1-3                | 1:45                   | 2-6 Hours   | D    |
| TR    | 9:00          | 10:45       | 1-2                | 1:45                   | 2-4 Hours   | D    |
| TR    | 1:30          | 3:15        | 1-2                | 1:45                   | 2-4 Hours   | D    |
| TR    | 3:30          | 5:15        | 1-2                | 1:45                   | 2-4 Hours   | D    |
| MTWRF | 8:00          | 8:50        | 1-5                | 0:50                   | 1-5 Hours   | E    |
| MTWRF | 11:15         | 12:05       | 1-5                | 0:50                   | 1-5 Hours   | E    |
| MTWRF | 3:35          | 4:25        | 1-5                | 0:50                   | 1-5 Hours   | E    |

| KEY                |                        |             |      |  |  |  |
|--------------------|------------------------|-------------|------|--|--|--|
| Weekly<br>Meetings | Time<br>Per<br>Meeting | Total Time  | Туре |  |  |  |
| 1-3                | 0:50                   | 1-3 Hours   | Α    |  |  |  |
| 1-5                | 2:45                   | 3-15 Hours  | В    |  |  |  |
| 1-2                | 1:15                   | 1.5-3 Hours | С    |  |  |  |
| 1-3                | 1:45                   | 2-6 Hours   | D    |  |  |  |
| 1-5                | 0:50                   | 1-5 Hours   | E    |  |  |  |