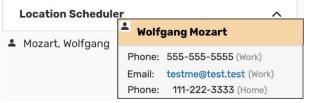

## 2. Hover over the contact name.

To see any available details, hover over the contact name with your mouse cursor. The contact's phone number or email address may be available.