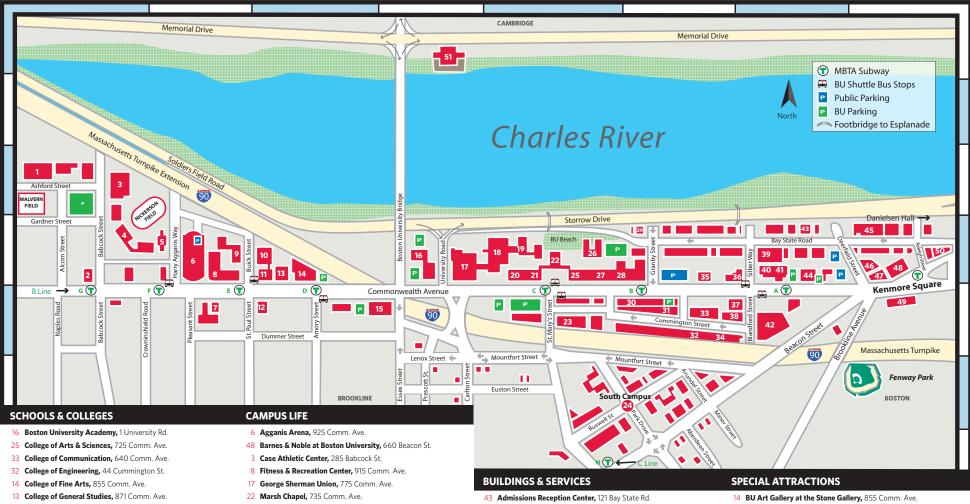

- 27 Graduate School of Arts & Sciences, 705 Comm. Ave.
- 20 Metropolitan College & Extended Education, 755 Comm. Ave. (Summer Term)
- 35 Sargent College of Health & Rehabilitation Sciences, 635 Comm. Ave.
- 36 School of Education, 2 Silber Way\*
- 7 School of Hospitality Administration, 928 Comm. Ave.
- 19 School of Law, 765 Comm. Ave.
- 41 School of Management, 595 Comm. Ave.
- 26 School of Social Work, 264 Bay State Rd.
- 21 School of Theology, 745 Comm. Ave.
- 21 University Professors Program, 745 Comm. Ave.

The Goldman School of Dental Medicine, School of Medicine, and School of Public Health are located at the Boston University Medical Campus in Boston's South End

\*Silber Way-formerly Sherborn Street

- 18 Mugar Memorial Library, 771 Comm. Ave.
- 16 Student Activities Center, 1 University Rd.
- 1 Track & Tennis Center, 100 Ashford St.
- 28 Tsai Performance Center, 685 Comm. Ave.

## **MAJOR RESIDENCES**

- 9 10 Buick Street
- 44 575 Commonwealth Avenue
- 2 1019 Commonwealth Avenue
  - Danielsen Hall, 512 Beacon St. (not on map)
- 50 Myles Standish Hall, 610 Beacon St.
- 45 Shelton Hall, 91 Bay State Rd.
- 24 South Campus
- 39 The Towers, 140 Bay State Rd.
- 30 Warren Towers, 700 Comm. Ave.
- 4 West Campus, 273-277 Babcock St.

- 5 Boston University Police, 32 Harry Agganis Way
- 12 Center for English Language & Orientation Programs.
- 890 Comm. Ave.
- 11 Comptroller, 881 Comm. Ave.
- 17 Dean of Students, 775 Comm. Ave.
- 11 Financial Assistance, 881 Comm. Ave.
- 49 Hotel Commonwealth, 500 Comm. Ave.
- 10 Housing Office, 25 Buick St.
- 31 Information Technology, 111 Cummington St.
- 46 International Students & Scholars Office, 19 Deerfield St.
- 34 Life Sciences & Engineering, 24 Cummington St.
- 42 Metcalf Science Center, 590 Comm. Ave.
- 40 President's Office, 1 Silber Way\*
- 11 Registrar, 881 Comm. Ave
- 11 Student Health Services, 881 Comm. Ave. (West)
- 47 University Computers, 533 Comm. Ave.
- 11 University Service Center, 881 Comm. Ave.

- 37 Boston University Experience, 602 Comm. Ave. Boston University Theatre, 264 Huntington Ave. (not on map)
- 29 The Castle, 225 Bay State Rd.
- 51 DeWolfe Boathouse, 619 Memorial Drive
- 18 Gotlieb Archival Research Center, 771 Comm. Ave.
- 23 Photonics Center, 8 St. Mary's St.

## T Stops

- F St. Paul Street A Blandford Street
- B Boston University East F Pleasant Street
- G Babcock Street C Boston University Central
- D Boston University West H St. Mary's Street

## **Campus Information**

617-353-INFO (4636) AskUs@bu.edu www.bu.edu/infocenter

Visit Boston University Online Maps based on Google Maps for directions and more information at www.bu.edu/maps

The distance from Kenmore Square to West Campus residences is approximately 1.3 miles.