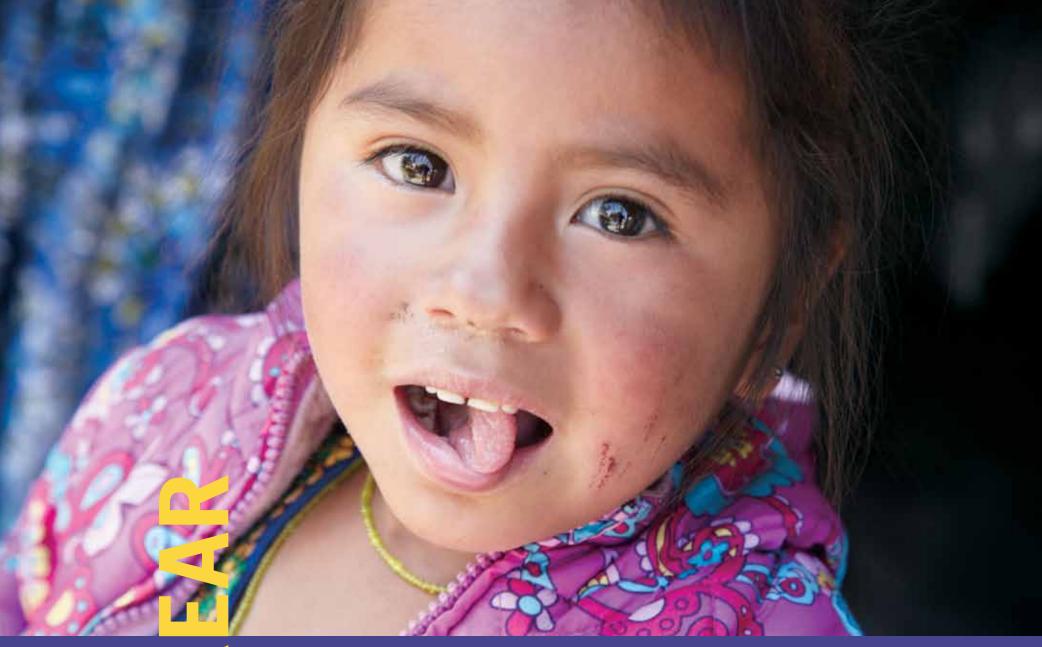

### Our history

Nestled in the hot, arid mountains of Guatemala's western highlands lies the remote municipality of Comitancillo. Its population of some 80,000 is among the poorest and historically most oppressed in the country. Comitancillo's people had survived harsh climate, privation and 37 years of civil war, and it was to this place that in the Spring of 1995, Dr. Dennis Bedard and his daughter Nicole travelled. With nothing more than a case of anesthetic and handful of forceps, they brought dental care to those who had, in many cases, never seen a dentist before. That first trip, in partnership with a nursing group from Edmonton, led to the formation of The Society for Third World Dental Care.

### A snapshot of our work

In every town we visit, every location we return to, we are greeted with waiting lists and overnight line-ups – all people waiting for the dental care DFA provides; dental care they would otherwise never receive. It's a humbling experience to know that for these people, this is the one and only chance a year they'll be able to have a sore tooth fixed or removed, or have their child's teeth checked and cleaned. Though we treated over 1100 people over our most recently completed 5-week mission in Guatemala, we left thousands behind untreated. A difficult thing to accept each year, and the reason we keep returning.