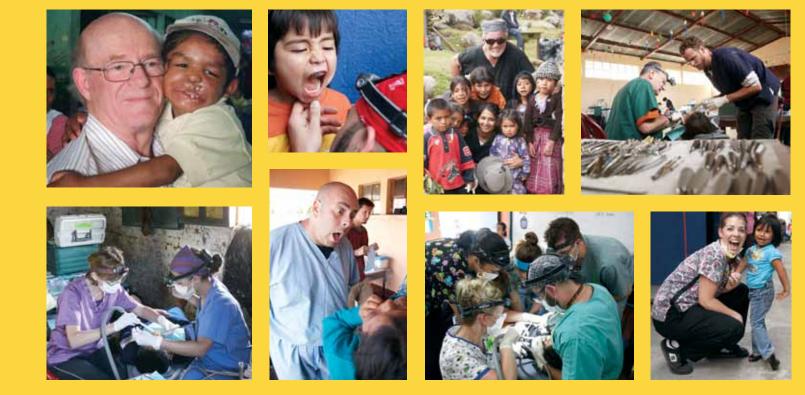

### Our history

Nestled in the hot, arid mountains of Guatemala's western highlands lies the remote municipality of Comitancillo. Its population of some 80,000 is among the poorest and historically most oppressed in the country. Comitancillo's people had survived harsh climate, privation and 37 years of civil war, and it was to this place that in the Spring of 1995, Dr. Dennis Bedard and his daughter Nicole travelled. With nothing more than a case of anesthetic and handful of forceps, they brought dental care to those who had, in many cases, never seen a dentist before. That first trip, in partnership with a nursing group from Edmonton, led to the formation of The Society for Third World Dental Care.

### Dentistry For All

Fast forward 17 years, 35 missions, 15,000 patients and 40,000 procedures to today's Dentistry For All (DFA). As the inheritor of Dr. Bedard's legacy, we have travelled to The Philippines, Nicaragua, and Guatemala, and sent over 300 volunteers to bring dental care to some of the poorest, most remote communities in these countries. In partnership with regional development organizations, local NGOs, dental organizations, university programs and countless dental equipment and supply companies, we continue to deliver the highest quality of care to people who have often never so much as seen a dentist.

### A snapshot of our work

In every town we visit, every location we return to, we are greeted with waiting lists and overnight line-ups – all people waiting for the dental care DFA provides; dental care they would otherwise never receive. It's a humbling experience to know that for these people, this is the one and only chance a year they'll be able to have a sore tooth fixed or removed, or have their child's teeth checked and cleaned. Though we treated over 1100 people over our most recently completed 5-week mission in Guatemala, we left thousands behind untreated. A difficult thing to accept each year, and the reason we keep returning.

The mission roster included 3 tours of Guatemala, and a fourth tour in Nicaragua - a total of 14 weeks of volunteer dental service in Central America. Over that time period, almost 100 volunteers worked long and difficult days to perform 9629 procedures on 3145 patients, almost half of them children.