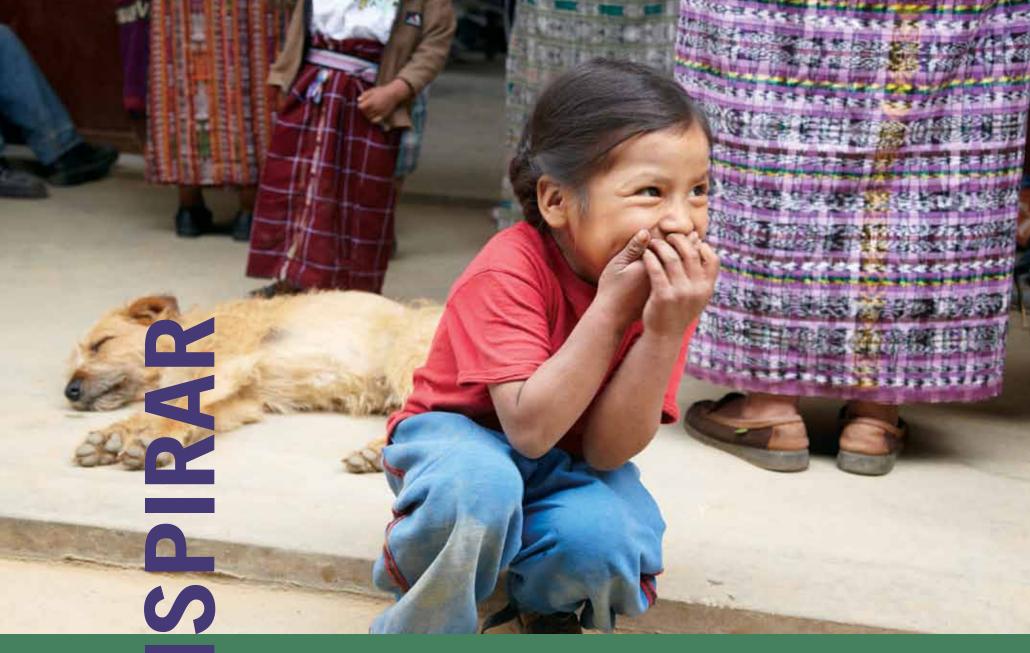

### Our history

Nestled in the hot, arid mountains of Guatemala's western highlands lies the remote municipality of Comitancillo. Its population of some 80,000 is among the poorest and historically most oppressed in the country. Comitancillo's people had survived harsh climate, privation and 37 years of civil war, and it was to this place that in the Spring of 1995, Dr. Dennis Bedard and his daughter Nicole travelled. With nothing more than a case of anesthetic and handful of forceps, they brought dental care to those who had, in many cases, never seen a dentist before. That first trip, in partnership with a nursing group from Edmonton, led to the formation of The Society for Third World Dental Care.

"My first experience with DFA came at a difficult time in my life...and the experience helped me grow as a person. In Comitancillo I worked with some of the most caring, genuine, and hard-working people I had ever met – we worked hard as a team to treat as many as we could – I was inspired and warmed to see such a passion to help others. The smiles on our patients faces made all the hard work pale in comparison. I have been back twice since and don't ever want to stop going...I'm involved with DFA forever."