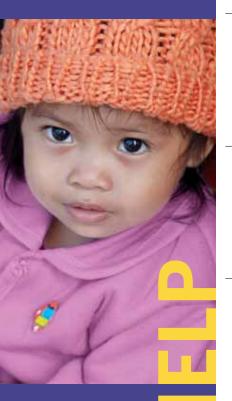

### Our history

Nestled in the hot, arid mountains of Guatemala's western highlands lies the remote municipality of Comitancillo. Its population of some 80,000 is among the poorest and historically most oppressed in the country. Comitancillo's people had survived harsh climate, privation and 37 years of civil war, and it was to this place that in the Spring of 1995, Dr. Dennis Bedard and his daughter Nicole travelled. With nothing more than a case of anesthetic and handful of forceps, they brought dental care to those who had, in many cases, never seen a dentist before. That first trip, in partnership with a nursing group from Edmonton, led to the formation of The Society for Third World Dental Care.

### A snapshot of our work

In every town we visit, every location we return to, we are greeted with waiting lists and overnight line-ups – all people waiting for the dental care DFA provides; dental care they would otherwise never receive. It's a humbling experience to know that for these people, this is the one and only chance a year they'll be able to have a sore tooth fixed or removed, or have their child's teeth checked and cleaned. Though we treated over 1100 people over our most recently completed 5-week mission in Guatemala, we left thousands behind untreated. A difficult thing to accept each year, and the reason we keep returning.

### You can help

Our school prevention and education program in Comitancillo alone serves over 3000 children , and our Comitancillo Community Clinic is able to treat up to 200 patients per month. When our entire team is present, we will see twice that in just one week.