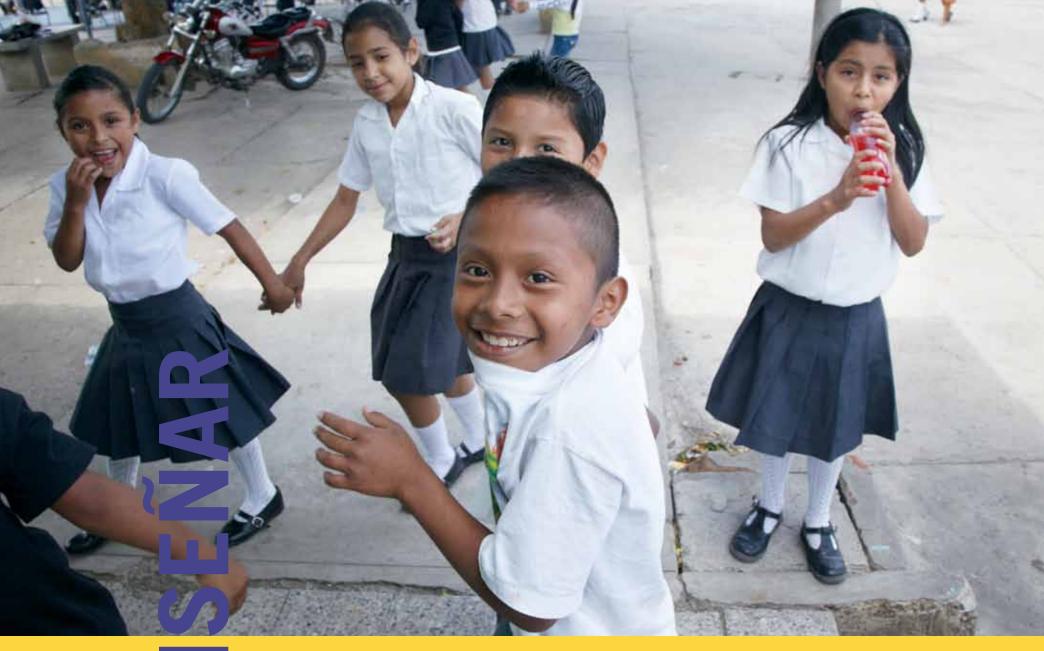

### Dentistry For All

Fast forward 17 years, 35 missions, 15,000 patients and 40,000 procedures to today's Dentistry For All (DFA). As the inheritor of Dr. Bedard's legacy, we have travelled to The Philippines, Nicaragua, and Guatemala, and sent over 300 volunteers to bring dental care to some of the poorest, most remote communities in these countries. In partnership with regional development organizations, local NGOs, dental organizations, university programs and countless dental equipment and supply companies, we continue to deliver the highest quality of care to people who have often never so much as seen a dentist.

The mission roster included 3 tours of Guatemala, and a fourth tour in Nicaragua - a total of 14 weeks of volunteer dental service in Central America. Over that time period, almost 100 volunteers worked long and difficult days to perform 9629 procedures on 3145 patients, almost half of them children.