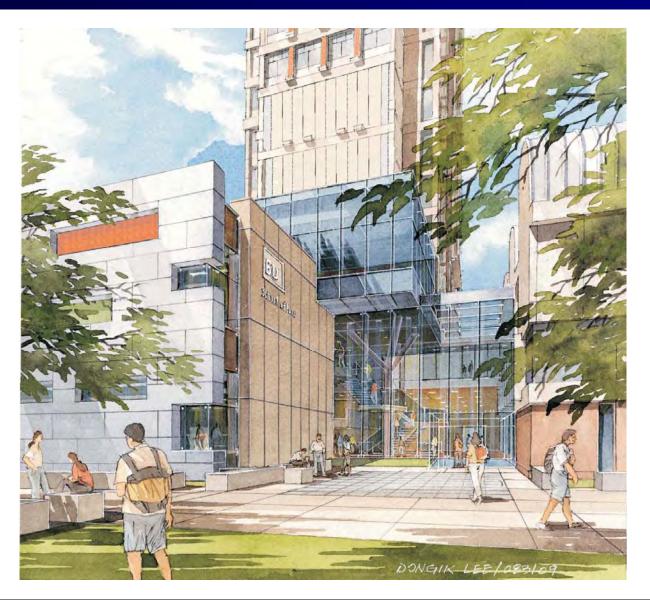

Campus Context



## Campus Context

112 land acres

274 buildings

11.8 million square feet of space

1.5 mile stretch along Commonwealth Avenue

Largest single owner of historic properties in Boston





#### Proposed Institutional Projects 2012-2022

- Projects Previously Approved in the Planned Development Area Master Plan
- Proposed Institutional Projects
   Approved in the 2010 Master Plan
   Renewal
- New Proposed Institutional Projects for the 2012 Master Plan
- Public Realm Improvement Projects



#### Proposed Institutional Projects 2012-2022







## Student Village Residence III (StuV3)



\* Building *concept* from 2005







## 233 Bay State Road Renovation (Site YY)



## 233 Bay State Road Renovation (Site YY)



## School of Law (Site U)





## School of Law (Site U)





## Babcock Field (Site B)



## Babcock Field (Site B)







## Academic Building (Phase 1)



## Academic Buildings (Phases 1 and 2)



### Academic / Administrative Building (Site ZZ)



## Myles Standish and Myles Standish Annex Residence Hall Rehabilitation (Site Y)





# Myles Standish and Myles Standish Annex Residence Hall Rehabilitation (Site Y)



# Science & Engineering Research Building (Site W)



## Academic Building Addition (Site Z)











### Public Realm Improvement Projects 2012-2022



## Public Realm Improvement Projects

- Bay State Road / Beacon
   Street Pocket Park
- Commonwealth Avenue Phase 1A and 2A Improvements
- 3. Commonwealth Avenue Area at BU Bridge
- 4. Cummington Street Pedestrian Mall
- Granby Street to Silber Way Pedestrian Way
- 6. Granby Stre