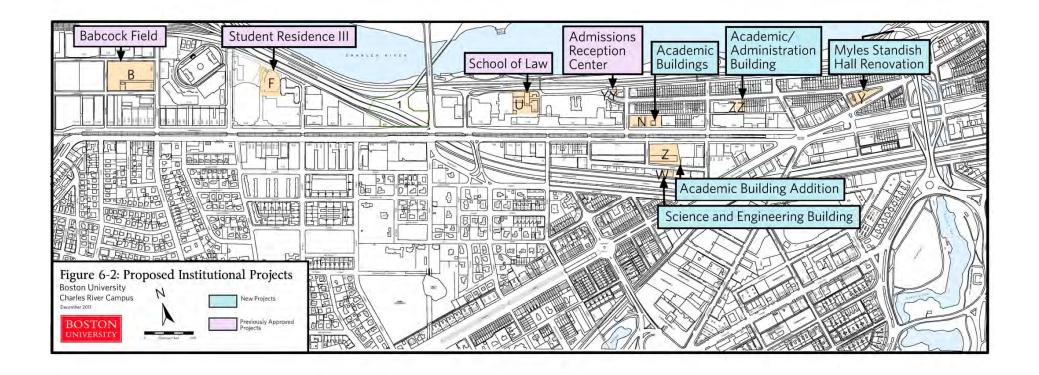

#### Proposed Institutional Projects 2012-2022

- Projects Previously Approved in the Planned Development Area Master Plan
- Proposed Institutional Projects
   Approved in the 2010 Master Plan
   Renewal
- New Proposed Institutional Projects for the 2012 Master Plan
- Public Realm Improvement Projects

#### Proposed Institutional Projects 2012-2022

## Student Village Residence III (StuV3)

\* Building *concept* from 2005

## 233 Bay State Road Renovation (Site YY)

## School of Law (Site U)

## Babcock Field (Site B)

## Academic Building (Phase 1)

## Academic Buildings (Phases 1 and 2)

### Academic / Administrative Building (Site ZZ)

## Myles Standish and Myles Standish Annex Residence Hall Rehabilitation (Site Y)

# Myles Standish and Myles Standish Annex Residence Hall Rehabilitation (Site Y)

# Science & Engineering Research Building (Site W)

## Academic Building Addition (Site Z)