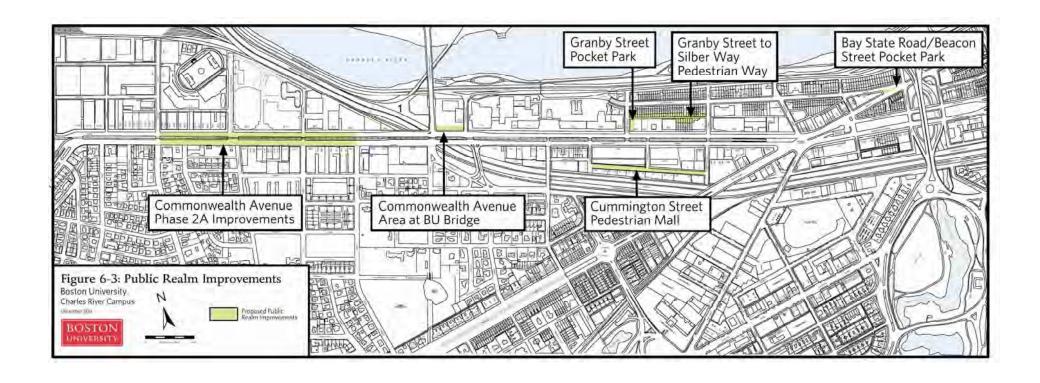

### Public Realm Improvement Projects 2012-2022

## Public Realm Improvement Projects

- Bay State Road / Beacon
   Street Pocket Park
- Commonwealth Avenue Phase 1A and 2A Improvements
- 3. Commonwealth Avenue Area at BU Bridge
- 4. Cummington Street Pedestrian Mall
- Granby Street to Silber Way Pedestrian Way
- 6. Granby Street Pocket Park