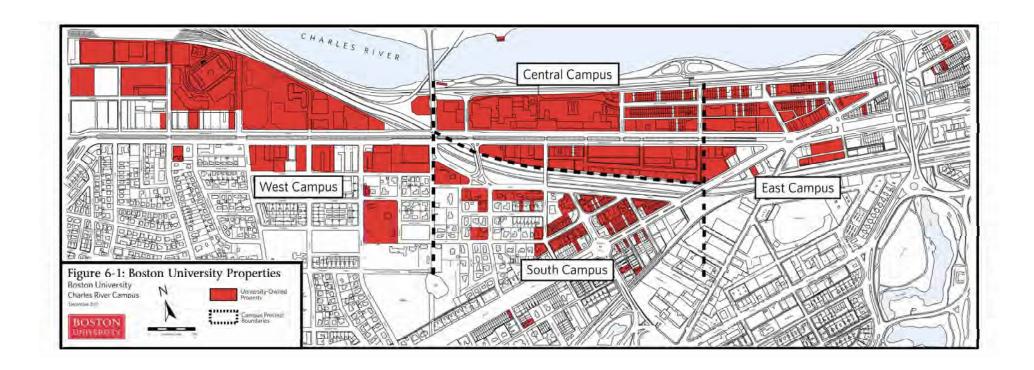

## Campus Context

112 land acres

274 buildings

11.8 million square feet of space

1.5 mile stretch along Commonwealth Avenue

Largest single owner of historic properties in Boston