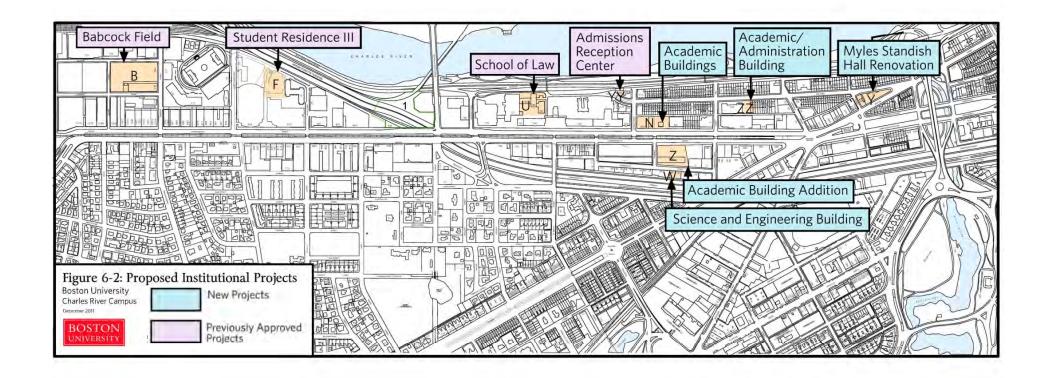

#### Proposed Institutional Projects 2012-2022

- Projects Previously Approved in the Planned Development Area Master Plan
- Proposed Institutional Projects
   Approved in the 2010 Master Plan
   Renewal
- New Proposed Institutional Projects for the 2012 Master Plan
- Public Realm Improvement Projects

#### Proposed Institutional Projects 2012-2022

## Student Village Residence III (StuV3)

\* Building *concept* from 2005

## School of Law (Site U)

## Babcock Field (Site B)

## Academic Building (Phase 1)

## Academic Buildings (Phases 1 and 2)

### Academic / Administrative Building (Site ZZ)

## Myles Standish and Myles Standish Annex Residence Hall Rehabilitation (Site Y)

# Science & Engineering Research Building (Site W)

## Academic Building Addition (Site Z)