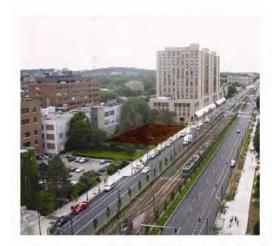

12 Master Plan
- Public Realm Improvement Projects



#### Proposed Institutional Projects 2012-2022







## Student Village Residence III (StuV3)



\* Building *concept* from 2005







## 233 Bay State Road Renovation (Site YY)



## 233 Bay State Road Renovation (Site YY)



## School of Law (Site U)





## School of Law (Site U)





## Babcock Field (Site B)



## Babcock Field (Site B)







## Academic Building (Phase 1)



## Academic Buildings (Phases 1 and 2)



### Academic / Administrative Building (Site ZZ)



## Myles Standish and Myles Standish Annex Residence Hall Rehabilitation (Site Y)





# Myles Standish and Myles Standish Annex Residence Hall Rehabilitation (Site Y)



# Science & Engineering Research Building (Site W)



## Academic Building Addition (Site Z)











### Public Realm Improvement Projects 2012-2022



## Public Realm Improvement Projects

- Bay State Road / Beacon
   Street Pocket Park
- Commonwealth Avenue Phase 1A and 2A Improvements
- 3. Commonwealth Avenue Area at BU Bridge
- 4. Cummington Street Pedestrian Mall
- Granby Street to Silber Way Pedestrian Way
- 6. Granby Street Pocket Park









## Critical Transportation Issues

- Traffic
  - Operations
  - Safety
- Pedestrian
- Bicycles
- Parking

- Public Transportation
- Sustainability & Transportation Demand Management
- Special Events
- Project Impacts





#### Goals and Priorities for the 2012 Master Plan

- Improve Safety for all users along Commonwealth Avenue
- 2. Reduce the Carbon Footprint of the CRC
- 3. Minimize Traffic and Parking impacts on Boston and Broo