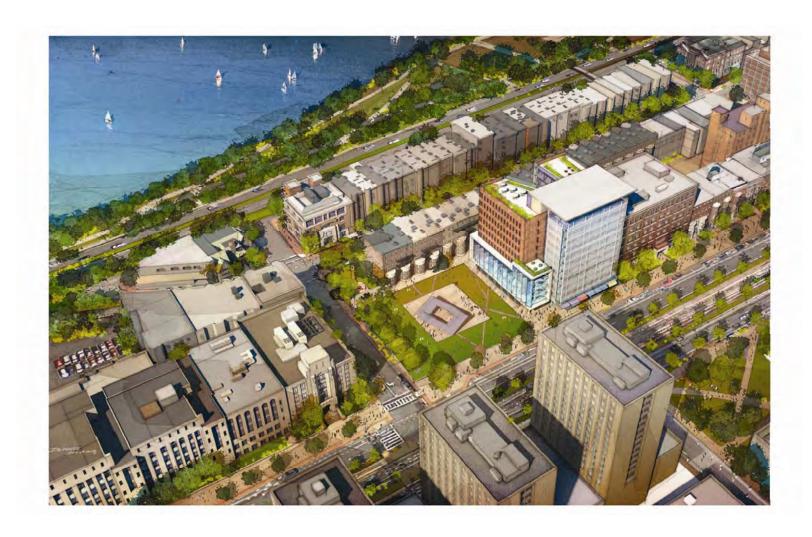

pace

1.5 mile stretch along Commonwealth Avenue

Largest single owner of historic properties in Boston





#### Proposed Institutional Projects 2012-2022

- Projects Previously Approved in the Planned Development Area Master Plan
- Proposed Institutional Projects
   Approved in the 2010 Master Plan
   Renewal
- New Proposed Institutional Projects for the 2012 Master Plan
- Public Realm Improvement Projects



#### Proposed Institutional Projects 2012-2022







## Student Village Residence III (StuV3)



\* Building *concept* from 2005







## 233 Bay State Road Renovation (Site YY)



## 233 Bay State Road Renovation (Site YY)



## School of Law (Site U)





## School of Law (Site U)





## Babcock Field (Site B)



## Babcock Field (Site B)







## Academic Building (Phase 1)



## Academic Buildings (Phases 1 and 2)



### Academic / Administrative Building (Site ZZ)



## Myles Standish and Myles Standish Annex Residence Hall Rehabilitation (Site Y)





# Myles Standish and Myles Standish Annex Residence Hall Rehabilitation (Site Y)



# Science & Engineering Research Building (Site W)



## Academic Building Addition (Site Z)











### Public Realm Improvement Projects 2012-2022



## Public Realm Improvement Projects

- Bay State Road / Beacon
   Street Pocket Park
- Commonwealth Avenue Phase 1A and 2A Improvements
- 3. Commonwealth Avenue Area at BU Bridge
- 4. Cummington Street Pedestrian Mall
- Granby Street to Silber Way Pedestrian Way
- 6. Granby Street Pocket Park









## Critical Transportation Issues

- Traffic
  - Operations
  - Safety
- P