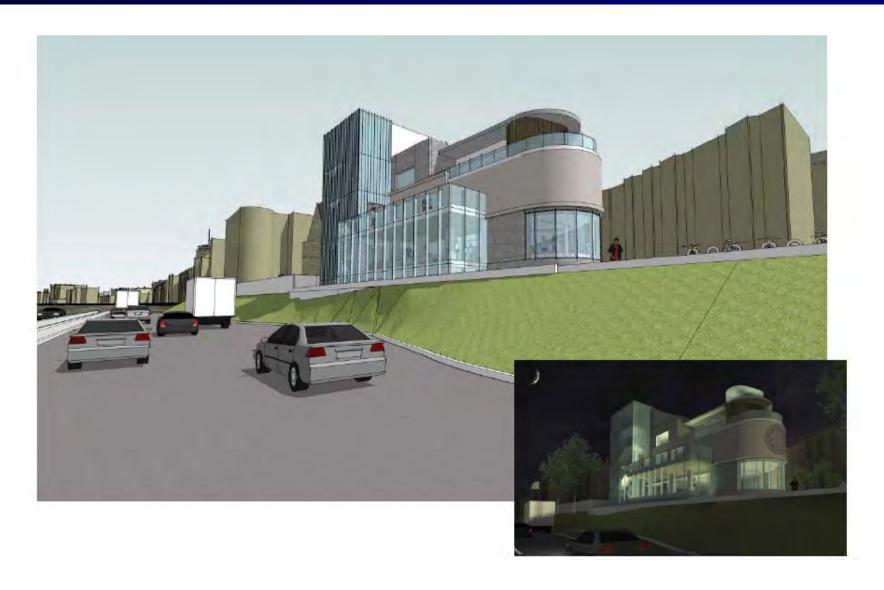

and Environmental Design (LEED) certifiable buildings



## Campus Context



## Campus Context

112 land acres

274 buildings

11.8 million square feet of space

1.5 mile stretch along Commonwealth Avenue

Largest single owner of historic properties in Boston





#### Proposed Institutional Projects 2012-2022

- Projects Previously Approved in the Planned Development Area Master Plan
- Proposed Institutional Projects
   Approved in the 2010 Master Plan
   Renewal
- New Proposed Institutional Projects for the 2012 Master Plan
- Public Realm Improvement Projects



#### Proposed Institutional Projects 2012-2022







## Student Village Residence III (StuV3)



\* Building *concept* from 2005







## 233 Bay State Road Renovation (Site YY)



## 233 Bay State Road Renovation (Site YY)



## School of Law (Site U)





## School of Law (Site U)





## Babcock Field (Site B)



## Babcock Field (Site B)







## Academic Building (Phase 1)



## Academic Buildings (Phases 1 and 2)



### Academic / Administrative Building (Site ZZ)



## Myles Standish and Myles Standish Annex Residence Hall Rehabilitation (Site Y)





# Myles Standish and Myles Standish Annex Residence Hall Rehabilitation (Site Y)



# Science & Engineering Research Building (Site W)



## Academic Building Addition (Site Z)











### Public Realm Improvement Projects 2012-2022



## Public Realm Improvement Projects

- Bay State Road / Beacon
   Street Pocket Park
- Commonwealth Avenue Phase 1A and 2A Improvements
- 3. Commonwealth Avenue Area at BU Bridge
- 4. Cummington Street Pedestrian Mall
-