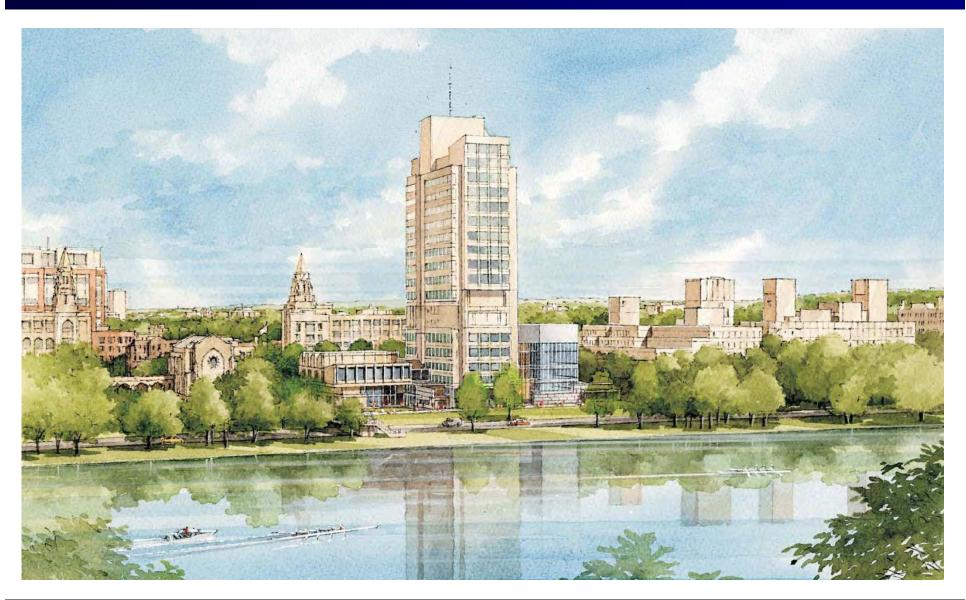

ED) certifiable buildings



## Campus Context



## Campus Context

112 land acres

274 buildings

11.8 million square feet of space

1.5 mile stretch along Commonwealth Avenue

Largest single owner of historic properties in Boston





#### Proposed Institutional Projects 2012-2022

- Projects Previously Approved in the Planned Development Area Master Plan
- Proposed Institutional Projects
   Approved in the 2010 Master Plan
   Renewal
- New Proposed Institutional Projects for the 2012 Master Plan
- Public Realm Improvement Projects



#### Proposed Institutional Projects 2012-2022







## Student Village Residence III (StuV3)



\* Building *concept* from 2005







## 233 Bay State Road Renovation (Site YY)



## 233 Bay State Road Renovation (Site YY)



## School of Law (Site U)





## School of Law (Site U)





## Babcock Field (Site B)



## Babcock Field (Site B)







## Academic Building (Phase 1)



## Academic Buildings (Phases 1 and 2)



### Academic / Administrative Building (Site ZZ)



## Myles Standish and Myles Standish Annex Residence Hall Rehabilitation (Site Y)





# Myles Standish and Myles Standish Annex Residence Hall Rehabilitation (Site Y)



# Science & Engineering Research Building (Site W)



## Academic Building Addition (Site Z)











### Public Realm Improvement Projects 2012-2022



## Public Realm Improvement Projects

- Bay State Road / Beacon
   Street Pocket Park
- Commonwealth Avenue Phase 1A and 2A Improvements
- 3. Commonwealth Avenue Area at BU Bridge
- 4. Cummington Street Pedestrian Mall
- Granby Street to Silber Way