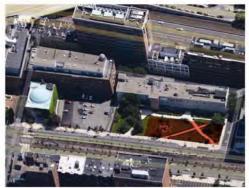

Master Plan
- Public Realm Improvement Projects



#### Proposed Institutional Projects 2012-2022







## Student Village Residence III (StuV3)



\* Building *concept* from 2005







## 233 Bay State Road Renovation (Site YY)



## 233 Bay State Road Renovation (Site YY)



## School of Law (Site U)





## School of Law (Site U)





## Babcock Field (Site B)



## Babcock Field (Site B)







## Academic Building (Phase 1)



## Academic Buildings (Phases 1 and 2)



### Academic / Administrative Building (Site ZZ)



## Myles Standish and Myles Standish Annex Residence Hall Rehabilitation (Site Y)





# Myles Standish and Myles Standish Annex Residence Hall Rehabilitation (Site Y)



# Science & Engineering Research Building (Site W)



## Academic Building Addition (Site Z)











### Public Realm Improvement Projects 2012-2022



## Public Realm Improvement Projects

- Bay State Road / Beacon
   Street Pocket Park
- Commonwealth Avenue Phase 1A and 2A Improvements
- 3. Commonwealth Avenue Area at BU Bridge
- 4. Cummington Street Pedestrian Mall
- Granby Street to Silber Way Pedestrian Way
- 6. Granby Street Pocket Park









## Critical Transportation Issues

- Traffic
  - Operations
  - Safety
- Pedestrian
- Bicycles
- Parking

- Public Transportation
- Sustainability & Transportation Demand Management
- Special Events
- Project Impacts





#### Goals and Priorities for the 2012 Master Plan

- Improve Safety for all users along Commonwealth Avenue
- 2. Reduce the Carbon Footprint of the CRC
- 3. Minimize Traffic and Parking impacts on Boston and Brookl