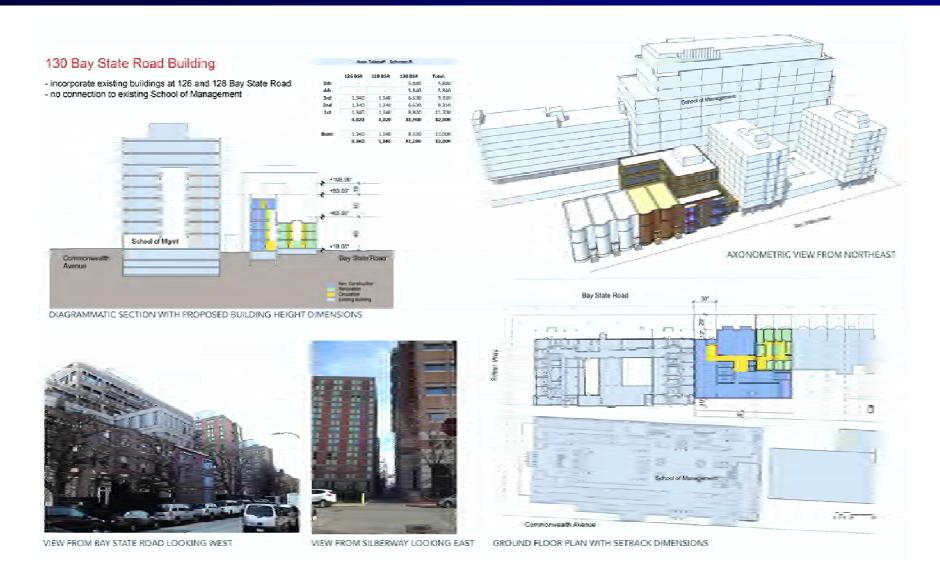

in Boston





#### Proposed Institutional Projects 2012-2022

- Projects Previously Approved in the Planned Development Area Master Plan
- Proposed Institutional Projects
   Approved in the 2010 Master Plan
   Renewal
- New Proposed Institutional Projects for the 2012 Master Plan
- Public Realm Improvement Projects



#### Proposed Institutional Projects 2012-2022







## Student Village Residence III (StuV3)



\* Building *concept* from 2005







## 233 Bay State Road Renovation (Site YY)



## 233 Bay State Road Renovation (Site YY)



## School of Law (Site U)





## School of Law (Site U)





## Babcock Field (Site B)



## Babcock Field (Site B)







## Academic Building (Phase 1)



## Academic Buildings (Phases 1 and 2)



### Academic / Administrative Building (Site ZZ)



## Myles Standish and Myles Standish Annex Residence Hall Rehabilitation (Site Y)





# Myles Standish and Myles Standish Annex Residence Hall Rehabilitation (Site Y)



# Science & Engineering Research Building (Site W)



## Academic Building Addition (Site Z)











### Public Realm Improvement Projects 2012-2022



## Public Realm Improvement Projects

- Bay State Road / Beacon
   Street Pocket Park
- Commonwealth Avenue Phase 1A and 2A Improvements
- 3. Commonwealth Avenue Area at BU Bridge
- 4. Cummington Street Pedestrian Mall
- Granby Street to Silber Way Pedestrian Way
- 6. Granby Street Pocket Park









## Critical Transportation Issues

- Traffic
  - Operations
  - Safety
- Pedestrian
- Bicycles
- Parking

- Public Transportation
- Sustainability & Transportation Dema